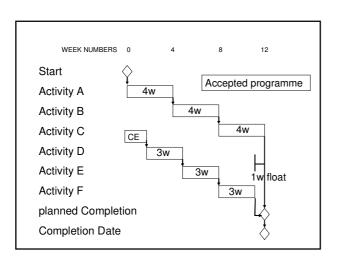

| Pr                                                                                                                                                                                                                                                                                                                                                                                                                                                                                                                                                                                                                                                                                                                                                                                                                                                                                                                                                                                                                                                                                                                                                                                                                                                                                                                                                                                                                                                                                                                                                                                                                                                                                                                                                                                                                                                                                                                                                                                                                                                                                                                             | oje                 | ect                                                       | C                        | 0             | N                      | tr                    | `(             |         | ls         | ;<br>`                                    |
|--------------------------------------------------------------------------------------------------------------------------------------------------------------------------------------------------------------------------------------------------------------------------------------------------------------------------------------------------------------------------------------------------------------------------------------------------------------------------------------------------------------------------------------------------------------------------------------------------------------------------------------------------------------------------------------------------------------------------------------------------------------------------------------------------------------------------------------------------------------------------------------------------------------------------------------------------------------------------------------------------------------------------------------------------------------------------------------------------------------------------------------------------------------------------------------------------------------------------------------------------------------------------------------------------------------------------------------------------------------------------------------------------------------------------------------------------------------------------------------------------------------------------------------------------------------------------------------------------------------------------------------------------------------------------------------------------------------------------------------------------------------------------------------------------------------------------------------------------------------------------------------------------------------------------------------------------------------------------------------------------------------------------------------------------------------------------------------------------------------------------------|---------------------|-----------------------------------------------------------|--------------------------|---------------|------------------------|-----------------------|----------------|---------|------------|-------------------------------------------|
|                                                                                                                                                                                                                                                                                                                                                                                                                                                                                                                                                                                                                                                                                                                                                                                                                                                                                                                                                                                                                                                                                                                                                                                                                                                                                                                                                                                                                                                                                                                                                                                                                                                                                                                                                                                                                                                                                                                                                                                                                                                                                                                                | Advely D            | Activity Name                                             | Budgeted Tetal<br>Cost   |               |                        | Finish                | Telal<br>Float | TRA 🗷   |            | Hay 2007 July                             |
|                                                                                                                                                                                                                                                                                                                                                                                                                                                                                                                                                                                                                                                                                                                                                                                                                                                                                                                                                                                                                                                                                                                                                                                                                                                                                                                                                                                                                                                                                                                                                                                                                                                                                                                                                                                                                                                                                                                                                                                                                                                                                                                                |                     |                                                           |                          |               |                        |                       |                | $\perp$ |            | 7 14 21 22 54                             |
|                                                                                                                                                                                                                                                                                                                                                                                                                                                                                                                                                                                                                                                                                                                                                                                                                                                                                                                                                                                                                                                                                                                                                                                                                                                                                                                                                                                                                                                                                                                                                                                                                                                                                                                                                                                                                                                                                                                                                                                                                                                                                                                                |                     | Steicese Landings                                         | £3,933.90                | 2             | II May-IP              | 13-yaM52              | 38             | 0       |            | rode Landings<br>1. Stakens teads and son |
|                                                                                                                                                                                                                                                                                                                                                                                                                                                                                                                                                                                                                                                                                                                                                                                                                                                                                                                                                                                                                                                                                                                                                                                                                                                                                                                                                                                                                                                                                                                                                                                                                                                                                                                                                                                                                                                                                                                                                                                                                                                                                                                                |                     | Stancere treads and ricers                                | £17,671,67<br>£26,290,89 | - 3           | \$3May-\$7             | 13 May 87             | 38             | 1       |            | Starkare teads and siec                   |
|                                                                                                                                                                                                                                                                                                                                                                                                                                                                                                                                                                                                                                                                                                                                                                                                                                                                                                                                                                                                                                                                                                                                                                                                                                                                                                                                                                                                                                                                                                                                                                                                                                                                                                                                                                                                                                                                                                                                                                                                                                                                                                                                |                     | 23/24/27/28/29/34/68<br>Layfor rored - Granolitic areas   | E28.290.89               | 26            | 27 Nov-86<br>27 Nov-86 | 05Jan 07<br>01 Oec 06 | 22<br>8        | 05      |            |                                           |
|                                                                                                                                                                                                                                                                                                                                                                                                                                                                                                                                                                                                                                                                                                                                                                                                                                                                                                                                                                                                                                                                                                                                                                                                                                                                                                                                                                                                                                                                                                                                                                                                                                                                                                                                                                                                                                                                                                                                                                                                                                                                                                                                |                     | Lay floor screed - branchiffic areas<br>Lay grans hopping | 817.966.25               | 5             | 27 Nov-96*             | 09 Onc-06             | 1              | 0.5     |            |                                           |
|                                                                                                                                                                                                                                                                                                                                                                                                                                                                                                                                                                                                                                                                                                                                                                                                                                                                                                                                                                                                                                                                                                                                                                                                                                                                                                                                                                                                                                                                                                                                                                                                                                                                                                                                                                                                                                                                                                                                                                                                                                                                                                                                |                     | Cargrans ripping Caring of floor screed                   | 817,386.30               | - 28          | 890ec-96               | DS-Lan-EP             | 25             | 0       |            |                                           |
|                                                                                                                                                                                                                                                                                                                                                                                                                                                                                                                                                                                                                                                                                                                                                                                                                                                                                                                                                                                                                                                                                                                                                                                                                                                                                                                                                                                                                                                                                                                                                                                                                                                                                                                                                                                                                                                                                                                                                                                                                                                                                                                                |                     | thin combisele fence                                      | 185.062.90               | 36            | E34er-07               | 22May-07              | - 10           |         | J          | -1                                        |
| -nec3                                                                                                                                                                                                                                                                                                                                                                                                                                                                                                                                                                                                                                                                                                                                                                                                                                                                                                                                                                                                                                                                                                                                                                                                                                                                                                                                                                                                                                                                                                                                                                                                                                                                                                                                                                                                                                                                                                                                                                                                                                                                                                                          |                     | Lay floor spreed - Temaggo areas                          | £8,038,43                | - 5           | 134pr07"               | 03-Apr-07             |                |         | creed Teno |                                           |
|                                                                                                                                                                                                                                                                                                                                                                                                                                                                                                                                                                                                                                                                                                                                                                                                                                                                                                                                                                                                                                                                                                                                                                                                                                                                                                                                                                                                                                                                                                                                                                                                                                                                                                                                                                                                                                                                                                                                                                                                                                                                                                                                |                     | Curing of Root screed                                     | 70.00                    | - 26          | 154m/2                 | E2MaxE2               |                | 0       | 0.00       | ng all flaor screed                       |
|                                                                                                                                                                                                                                                                                                                                                                                                                                                                                                                                                                                                                                                                                                                                                                                                                                                                                                                                                                                                                                                                                                                                                                                                                                                                                                                                                                                                                                                                                                                                                                                                                                                                                                                                                                                                                                                                                                                                                                                                                                                                                                                                |                     | Temapo tile laving                                        | 835,796,59               | 10            | 83Mev87                | 16 May 87             |                | 15      | -          | Tesacoutie lavino                         |
|                                                                                                                                                                                                                                                                                                                                                                                                                                                                                                                                                                                                                                                                                                                                                                                                                                                                                                                                                                                                                                                                                                                                                                                                                                                                                                                                                                                                                                                                                                                                                                                                                                                                                                                                                                                                                                                                                                                                                                                                                                                                                                                                |                     | Terraco ginding                                           | £9.088.58                | - 1           | 17 May 17              | 21 Mar 67             | - 6            | 0       |            | Fernan Person produce                     |
|                                                                                                                                                                                                                                                                                                                                                                                                                                                                                                                                                                                                                                                                                                                                                                                                                                                                                                                                                                                                                                                                                                                                                                                                                                                                                                                                                                                                                                                                                                                                                                                                                                                                                                                                                                                                                                                                                                                                                                                                                                                                                                                                |                     | Access Covers                                             | £3,537.88                | 4             | 1744a-17               | 22Mar47               |                | 1       |            | COST COVER                                |
|                                                                                                                                                                                                                                                                                                                                                                                                                                                                                                                                                                                                                                                                                                                                                                                                                                                                                                                                                                                                                                                                                                                                                                                                                                                                                                                                                                                                                                                                                                                                                                                                                                                                                                                                                                                                                                                                                                                                                                                                                                                                                                                                | SPT430              | Palaction                                                 | £9,511.60                | 3             | 19May-07               | 22May-87*             |                | 0.5     |            | ■ Totation                                |
|                                                                                                                                                                                                                                                                                                                                                                                                                                                                                                                                                                                                                                                                                                                                                                                                                                                                                                                                                                                                                                                                                                                                                                                                                                                                                                                                                                                                                                                                                                                                                                                                                                                                                                                                                                                                                                                                                                                                                                                                                                                                                                                                | □ N10-N15 w         | ithin combisele lence                                     | 114,000.00               | 42            | 104pr67                | TD-sul-73             | 27             |         |            |                                           |
| engineering and                                                                                                                                                                                                                                                                                                                                                                                                                                                                                                                                                                                                                                                                                                                                                                                                                                                                                                                                                                                                                                                                                                                                                                                                                                                                                                                                                                                                                                                                                                                                                                                                                                                                                                                                                                                                                                                                                                                                                                                                                                                                                                                | STP1910             | Lay foor coved - Tenazoo areas                            | E8,030.43                | 5             | 104pr67"               | 15-Apr-07             | 42             | 1       | for joyed  | Telepozar arcer                           |
| engineering and construction                                                                                                                                                                                                                                                                                                                                                                                                                                                                                                                                                                                                                                                                                                                                                                                                                                                                                                                                                                                                                                                                                                                                                                                                                                                                                                                                                                                                                                                                                                                                                                                                                                                                                                                                                                                                                                                                                                                                                                                                                                                                                                   |                     | Curing of fisor screed                                    | \$0.00                   |               | 124pr87                | 73-yaM60              | 58             |         | =          | Quing of four screed                      |
| Construction                                                                                                                                                                                                                                                                                                                                                                                                                                                                                                                                                                                                                                                                                                                                                                                                                                                                                                                                                                                                                                                                                                                                                                                                                                                                                                                                                                                                                                                                                                                                                                                                                                                                                                                                                                                                                                                                                                                                                                                                                                                                                                                   |                     | Terrazzo tile laping                                      | £3,869.33                | 10            | 17 May 37              | 30 May 87             | 37             | 1.5     |            | Teraco                                    |
| contract                                                                                                                                                                                                                                                                                                                                                                                                                                                                                                                                                                                                                                                                                                                                                                                                                                                                                                                                                                                                                                                                                                                                                                                                                                                                                                                                                                                                                                                                                                                                                                                                                                                                                                                                                                                                                                                                                                                                                                                                                                                                                                                       |                     | Terraco ginding                                           | 8649.95                  | - 5           | 31 May 87              | 06-Am-07              | 37             | 1       |            |                                           |
| June 2005                                                                                                                                                                                                                                                                                                                                                                                                                                                                                                                                                                                                                                                                                                                                                                                                                                                                                                                                                                                                                                                                                                                                                                                                                                                                                                                                                                                                                                                                                                                                                                                                                                                                                                                                                                                                                                                                                                                                                                                                                                                                                                                      | SPT450              | Access Covers                                             | £1,005.52                | - 2           | 3144ay-97              | 01-Aur-07             | 41             | 0 ×     |            |                                           |
| June 2.05                                                                                                                                                                                                                                                                                                                                                                                                                                                                                                                                                                                                                                                                                                                                                                                                                                                                                                                                                                                                                                                                                                                                                                                                                                                                                                                                                                                                                                                                                                                                                                                                                                                                                                                                                                                                                                                                                                                                                                                                                                                                                                                      | Display: Resource   |                                                           |                          |               |                        |                       |                |         | Obstey:    | Open Projects Only - Stacke               |
| The second secon | Screeder - Terrazzo |                                                           |                          |               |                        |                       |                |         |            |                                           |
|                                                                                                                                                                                                                                                                                                                                                                                                                                                                                                                                                                                                                                                                                                                                                                                                                                                                                                                                                                                                                                                                                                                                                                                                                                                                                                                                                                                                                                                                                                                                                                                                                                                                                                                                                                                                                                                                                                                                                                                                                                                                                                                                | E Floor Protection  |                                                           |                          |               |                        |                       |                |         | 125        |                                           |
|                                                                                                                                                                                                                                                                                                                                                                                                                                                                                                                                                                                                                                                                                                                                                                                                                                                                                                                                                                                                                                                                                                                                                                                                                                                                                                                                                                                                                                                                                                                                                                                                                                                                                                                                                                                                                                                                                                                                                                                                                                                                                                                                | Star Nestro         |                                                           |                          |               |                        |                       |                |         |            |                                           |
|                                                                                                                                                                                                                                                                                                                                                                                                                                                                                                                                                                                                                                                                                                                                                                                                                                                                                                                                                                                                                                                                                                                                                                                                                                                                                                                                                                                                                                                                                                                                                                                                                                                                                                                                                                                                                                                                                                                                                                                                                                                                                                                                | □ Ormser            |                                                           |                          |               |                        |                       |                |         | 100        |                                           |
|                                                                                                                                                                                                                                                                                                                                                                                                                                                                                                                                                                                                                                                                                                                                                                                                                                                                                                                                                                                                                                                                                                                                                                                                                                                                                                                                                                                                                                                                                                                                                                                                                                                                                                                                                                                                                                                                                                                                                                                                                                                                                                                                | III Tay             |                                                           |                          |               |                        |                       |                |         | 76         |                                           |
|                                                                                                                                                                                                                                                                                                                                                                                                                                                                                                                                                                                                                                                                                                                                                                                                                                                                                                                                                                                                                                                                                                                                                                                                                                                                                                                                                                                                                                                                                                                                                                                                                                                                                                                                                                                                                                                                                                                                                                                                                                                                                                                                | Screeder - Granolth | e                                                         |                          |               |                        |                       |                |         |            |                                           |
| ( ) ( ) ( ) ( ) ( ) ( ) ( ) ( ) ( ) ( )                                                                                                                                                                                                                                                                                                                                                                                                                                                                                                                                                                                                                                                                                                                                                                                                                                                                                                                                                                                                                                                                                                                                                                                                                                                                                                                                                                                                                                                                                                                                                                                                                                                                                                                                                                                                                                                                                                                                                                                                                                                                                        |                     |                                                           |                          |               |                        |                       |                |         | 50         |                                           |
| and the second s | l .                 |                                                           |                          |               |                        |                       |                |         | 25         |                                           |
| The state of the s |                     |                                                           |                          |               |                        |                       |                |         |            |                                           |
|                                                                                                                                                                                                                                                                                                                                                                                                                                                                                                                                                                                                                                                                                                                                                                                                                                                                                                                                                                                                                                                                                                                                                                                                                                                                                                                                                                                                                                                                                                                                                                                                                                                                                                                                                                                                                                                                                                                                                                                                                                                                                                                                |                     |                                                           |                          |               |                        |                       |                |         | 22 23      | 17 14 21 25 54 11                         |
|                                                                                                                                                                                                                                                                                                                                                                                                                                                                                                                                                                                                                                                                                                                                                                                                                                                                                                                                                                                                                                                                                                                                                                                                                                                                                                                                                                                                                                                                                                                                                                                                                                                                                                                                                                                                                                                                                                                                                                                                                                                                                                                                | FT Breiterist       | F Resource                                                |                          |               |                        |                       |                |         |            | 17 14 21 23 04 11<br>Hay 2007 June        |
|                                                                                                                                                                                                                                                                                                                                                                                                                                                                                                                                                                                                                                                                                                                                                                                                                                                                                                                                                                                                                                                                                                                                                                                                                                                                                                                                                                                                                                                                                                                                                                                                                                                                                                                                                                                                                                                                                                                                                                                                                                                                                                                                |                     |                                                           |                          |               |                        |                       |                |         |            |                                           |
| T 1/ D 1                                                                                                                                                                                                                                                                                                                                                                                                                                                                                                                                                                                                                                                                                                                                                                                                                                                                                                                                                                                                                                                                                                                                                                                                                                                                                                                                                                                                                                                                                                                                                                                                                                                                                                                                                                                                                                                                                                                                                                                                                                                                                                                       |                     |                                                           | . —                      | $\overline{}$ | _                      |                       |                |         |            |                                           |
| The Key Role                                                                                                                                                                                                                                                                                                                                                                                                                                                                                                                                                                                                                                                                                                                                                                                                                                                                                                                                                                                                                                                                                                                                                                                                                                                                                                                                                                                                                                                                                                                                                                                                                                                                                                                                                                                                                                                                                                                                                                                                                                                                                                                   | \ ^t                | tha N                                                     | $I \vdash I$             | ľ             | ப                      | ra                    | $\sim$         | "       | n          | ma                                        |
| THE KEV DOIL                                                                                                                                                                                                                                                                                                                                                                                                                                                                                                                                                                                                                                                                                                                                                                                                                                                                                                                                                                                                                                                                                                                                                                                                                                                                                                                                                                                                                                                                                                                                                                                                                                                                                                                                                                                                                                                                                                                                                                                                                                                                                                                   | <del>:</del> ()     | 111111111                                                 | 4 I'''                   | ι,            |                        | 1()                   | u              | 10      | 1 I I      | шие                                       |
|                                                                                                                                                                                                                                                                                                                                                                                                                                                                                                                                                                                                                                                                                                                                                                                                                                                                                                                                                                                                                                                                                                                                                                                                                                                                                                                                                                                                                                                                                                                                                                                                                                                                                                                                                                                                                                                                                                                                                                                                                                                                                                                                |                     |                                                           |                          | _             | •                      |                       | 3              |         | ~          |                                           |
| •                                                                                                                                                                                                                                                                                                                                                                                                                                                                                                                                                                                                                                                                                                                                                                                                                                                                                                                                                                                                                                                                                                                                                                                                                                                                                                                                                                                                                                                                                                                                                                                                                                                                                                                                                                                                                                                                                                                                                                                                                                                                                                                              |                     |                                                           |                          |               |                        |                       | _              |         |            |                                           |
| ، ممانی، اممیم                                                                                                                                                                                                                                                                                                                                                                                                                                                                                                                                                                                                                                                                                                                                                                                                                                                                                                                                                                                                                                                                                                                                                                                                                                                                                                                                                                                                                                                                                                                                                                                                                                                                                                                                                                                                                                                                                                                                                                                                                                                                                                                 |                     | l                                                         |                          | - 1           | l                      |                       | ۱.             | _       | 10         |                                           |