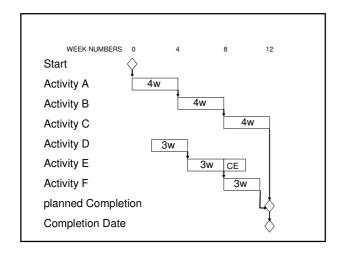

| Pr                                                                                                                                                                                                                                                                                                                                                                                                                                                                                                                                                                                                                                                                                                                                                                                                                                                                                                                                                                                                                                                                                                                                                                                                                                                                                                                                                                                                                                                                                                                                                                                                                                                                                                                                                                                                                                                                                                                                                                                                                                                                                                                             | oje                 | ect                                                       | C                        | 0             | N                      | tr                    | `(             |         | ls         | ;<br>`                                    |
|--------------------------------------------------------------------------------------------------------------------------------------------------------------------------------------------------------------------------------------------------------------------------------------------------------------------------------------------------------------------------------------------------------------------------------------------------------------------------------------------------------------------------------------------------------------------------------------------------------------------------------------------------------------------------------------------------------------------------------------------------------------------------------------------------------------------------------------------------------------------------------------------------------------------------------------------------------------------------------------------------------------------------------------------------------------------------------------------------------------------------------------------------------------------------------------------------------------------------------------------------------------------------------------------------------------------------------------------------------------------------------------------------------------------------------------------------------------------------------------------------------------------------------------------------------------------------------------------------------------------------------------------------------------------------------------------------------------------------------------------------------------------------------------------------------------------------------------------------------------------------------------------------------------------------------------------------------------------------------------------------------------------------------------------------------------------------------------------------------------------------------|---------------------|-----------------------------------------------------------|--------------------------|---------------|------------------------|-----------------------|----------------|---------|------------|-------------------------------------------|
|                                                                                                                                                                                                                                                                                                                                                                                                                                                                                                                                                                                                                                                                                                                                                                                                                                                                                                                                                                                                                                                                                                                                                                                                                                                                                                                                                                                                                                                                                                                                                                                                                                                                                                                                                                                                                                                                                                                                                                                                                                                                                                                                | Advely D            | Activity Name                                             | Budgeted Tetal<br>Cost   |               |                        | Finish                | Telal<br>Float | TRA 🗷   |            | Hay 2007 July                             |
|                                                                                                                                                                                                                                                                                                                                                                                                                                                                                                                                                                                                                                                                                                                                                                                                                                                                                                                                                                                                                                                                                                                                                                                                                                                                                                                                                                                                                                                                                                                                                                                                                                                                                                                                                                                                                                                                                                                                                                                                                                                                                                                                |                     |                                                           |                          |               |                        |                       |                | $\perp$ |            | 7 14 21 22 54                             |
|                                                                                                                                                                                                                                                                                                                                                                                                                                                                                                                                                                                                                                                                                                                                                                                                                                                                                                                                                                                                                                                                                                                                                                                                                                                                                                                                                                                                                                                                                                                                                                                                                                                                                                                                                                                                                                                                                                                                                                                                                                                                                                                                |                     | Steicese Landings                                         | £3,933.90                | 2             | II May-IP              | 13-yaM52              | 38             | 0       |            | rode Landings<br>1. Stakens teads and son |
|                                                                                                                                                                                                                                                                                                                                                                                                                                                                                                                                                                                                                                                                                                                                                                                                                                                                                                                                                                                                                                                                                                                                                                                                                                                                                                                                                                                                                                                                                                                                                                                                                                                                                                                                                                                                                                                                                                                                                                                                                                                                                                                                |                     | Stancere treads and ricers                                | £17,671,67<br>£26,290,89 | - 3           | \$3May-\$7             | 13 May 87             | 38             | 1       |            | Starkare teads and siec                   |
|                                                                                                                                                                                                                                                                                                                                                                                                                                                                                                                                                                                                                                                                                                                                                                                                                                                                                                                                                                                                                                                                                                                                                                                                                                                                                                                                                                                                                                                                                                                                                                                                                                                                                                                                                                                                                                                                                                                                                                                                                                                                                                                                |                     | 23/24/27/28/29/34/68<br>Layfor rored - Granolitic areas   | E28.290.89               | 26            | 27 Nov-86<br>27 Nov-86 | 05Jan 07<br>01 Oec 06 | 22<br>8        | 05      |            |                                           |
|                                                                                                                                                                                                                                                                                                                                                                                                                                                                                                                                                                                                                                                                                                                                                                                                                                                                                                                                                                                                                                                                                                                                                                                                                                                                                                                                                                                                                                                                                                                                                                                                                                                                                                                                                                                                                                                                                                                                                                                                                                                                                                                                |                     | Lay floor screed - branchiffic areas<br>Lay grans hopping | 817.966.25               | 5             | 27 Nov-96*             | 09 Onc-06             | 1              | 0.5     |            |                                           |
|                                                                                                                                                                                                                                                                                                                                                                                                                                                                                                                                                                                                                                                                                                                                                                                                                                                                                                                                                                                                                                                                                                                                                                                                                                                                                                                                                                                                                                                                                                                                                                                                                                                                                                                                                                                                                                                                                                                                                                                                                                                                                                                                |                     | Cargrans ripping Caring of floor screed                   | 817,386.30               | - 28          | 890ec-96               | DS-Lan-EP             | 25             | 0       |            |                                           |
|                                                                                                                                                                                                                                                                                                                                                                                                                                                                                                                                                                                                                                                                                                                                                                                                                                                                                                                                                                                                                                                                                                                                                                                                                                                                                                                                                                                                                                                                                                                                                                                                                                                                                                                                                                                                                                                                                                                                                                                                                                                                                                                                |                     | thin combisele fence                                      | 185.062.90               | 36            | E34er-07               | 22May-07              | - 10           |         | J          | -1                                        |
| -nec3                                                                                                                                                                                                                                                                                                                                                                                                                                                                                                                                                                                                                                                                                                                                                                                                                                                                                                                                                                                                                                                                                                                                                                                                                                                                                                                                                                                                                                                                                                                                                                                                                                                                                                                                                                                                                                                                                                                                                                                                                                                                                                                          |                     | Lay floor spreed - Temaggo areas                          | £8,038,43                | - 5           | 134pr07"               | 03-Apr-07             |                |         | creed Teno |                                           |
|                                                                                                                                                                                                                                                                                                                                                                                                                                                                                                                                                                                                                                                                                                                                                                                                                                                                                                                                                                                                                                                                                                                                                                                                                                                                                                                                                                                                                                                                                                                                                                                                                                                                                                                                                                                                                                                                                                                                                                                                                                                                                                                                |                     | Curing of Root screed                                     | 70.00                    | - 26          | 154m/2                 | E2MaxE2               |                | 0       | 0.00       | ng all flaor screed                       |
|                                                                                                                                                                                                                                                                                                                                                                                                                                                                                                                                                                                                                                                                                                                                                                                                                                                                                                                                                                                                                                                                                                                                                                                                                                                                                                                                                                                                                                                                                                                                                                                                                                                                                                                                                                                                                                                                                                                                                                                                                                                                                                                                |                     | Temapo tile laving                                        | 835,796,59               | 10            | 83Mev87                | 16 May 87             |                | 15      | -          | Tesacoutie lavino                         |
|                                                                                                                                                                                                                                                                                                                                                                                                                                                                                                                                                                                                                                                                                                                                                                                                                                                                                                                                                                                                                                                                                                                                                                                                                                                                                                                                                                                                                                                                                                                                                                                                                                                                                                                                                                                                                                                                                                                                                                                                                                                                                                                                |                     | Terraco ginding                                           | £9.088.58                | - 1           | 17 May 17              | 21 Mar 67             | - 6            | 0       |            | Fernan Person produce                     |
|                                                                                                                                                                                                                                                                                                                                                                                                                                                                                                                                                                                                                                                                                                                                                                                                                                                                                                                                                                                                                                                                                                                                                                                                                                                                                                                                                                                                                                                                                                                                                                                                                                                                                                                                                                                                                                                                                                                                                                                                                                                                                                                                |                     | Access Covers                                             | £3,537.88                | 4             | 1744a-17               | 22Mar47               |                | 1       |            | COST COVER                                |
|                                                                                                                                                                                                                                                                                                                                                                                                                                                                                                                                                                                                                                                                                                                                                                                                                                                                                                                                                                                                                                                                                                                                                                                                                                                                                                                                                                                                                                                                                                                                                                                                                                                                                                                                                                                                                                                                                                                                                                                                                                                                                                                                | SPT430              | Palaction                                                 | £9,511.60                | 3             | 19May-07               | 22May-87*             |                | 0.5     |            | ■ Totation                                |
|                                                                                                                                                                                                                                                                                                                                                                                                                                                                                                                                                                                                                                                                                                                                                                                                                                                                                                                                                                                                                                                                                                                                                                                                                                                                                                                                                                                                                                                                                                                                                                                                                                                                                                                                                                                                                                                                                                                                                                                                                                                                                                                                | □ N10-N15 w         | ithin combisele lence                                     | 114,000.00               | 42            | 104pr67                | TD-sul-73             | 27             |         |            |                                           |
| engineering and                                                                                                                                                                                                                                                                                                                                                                                                                                                                                                                                                                                                                                                                                                                                                                                                                                                                                                                                                                                                                                                                                                                                                                                                                                                                                                                                                                                                                                                                                                                                                                                                                                                                                                                                                                                                                                                                                                                                                                                                                                                                                                                | STP1910             | Lay foor coved - Tenazoo areas                            | E8,030.43                | 5             | 104pr67"               | 15-Apr-07             | 42             | 1       | for joyed  | Telepozar arcer                           |
| engineering and construction                                                                                                                                                                                                                                                                                                                                                                                                                                                                                                                                                                                                                                                                                                                                                                                                                                                                                                                                                                                                                                                                                                                                                                                                                                                                                                                                                                                                                                                                                                                                                                                                                                                                                                                                                                                                                                                                                                                                                                                                                                                                                                   |                     | Curing of fisor screed                                    | \$0.00                   |               | 124pr87                | 73-yaM60              | 58             |         | =          | Quing of four screed                      |
| Construction                                                                                                                                                                                                                                                                                                                                                                                                                                                                                                                                                                                                                                                                                                                                                                                                                                                                                                                                                                                                                                                                                                                                                                                                                                                                                                                                                                                                                                                                                                                                                                                                                                                                                                                                                                                                                                                                                                                                                                                                                                                                                                                   |                     | Terrazzo tile laping                                      | £3,869.33                | 10            | 17 May 37              | 30 May 87             | 37             | 1.5     |            | Teraco                                    |
| contract                                                                                                                                                                                                                                                                                                                                                                                                                                                                                                                                                                                                                                                                                                                                                                                                                                                                                                                                                                                                                                                                                                                                                                                                                                                                                                                                                                                                                                                                                                                                                                                                                                                                                                                                                                                                                                                                                                                                                                                                                                                                                                                       |                     | Terraco ginding                                           | 8649.95                  | - 5           | 31 May 87              | 06-Am-07              | 37             | 1       |            |                                           |
| June 2005                                                                                                                                                                                                                                                                                                                                                                                                                                                                                                                                                                                                                                                                                                                                                                                                                                                                                                                                                                                                                                                                                                                                                                                                                                                                                                                                                                                                                                                                                                                                                                                                                                                                                                                                                                                                                                                                                                                                                                                                                                                                                                                      | SPT450              | Access Covers                                             | £1,005.52                | - 2           | 3144ay-97              | 01-Aur-07             | 41             | 0 ×     |            |                                           |
| June 2.05                                                                                                                                                                                                                                                                                                                                                                                                                                                                                                                                                                                                                                                                                                                                                                                                                                                                                                                                                                                                                                                                                                                                                                                                                                                                                                                                                                                                                                                                                                                                                                                                                                                                                                                                                                                                                                                                                                                                                                                                                                                                                                                      | Display: Resource   |                                                           |                          |               |                        |                       |                |         | Obstey:    | Open Projects Only - Stacke               |
| The second secon | Screeder - Terrazzo |                                                           |                          |               |                        |                       |                |         |            |                                           |
|                                                                                                                                                                                                                                                                                                                                                                                                                                                                                                                                                                                                                                                                                                                                                                                                                                                                                                                                                                                                                                                                                                                                                                                                                                                                                                                                                                                                                                                                                                                                                                                                                                                                                                                                                                                                                                                                                                                                                                                                                                                                                                                                | E Floor Protection  |                                                           |                          |               |                        |                       |                |         | 125        |                                           |
|                                                                                                                                                                                                                                                                                                                                                                                                                                                                                                                                                                                                                                                                                                                                                                                                                                                                                                                                                                                                                                                                                                                                                                                                                                                                                                                                                                                                                                                                                                                                                                                                                                                                                                                                                                                                                                                                                                                                                                                                                                                                                                                                | Star Nestro         |                                                           |                          |               |                        |                       |                |         |            |                                           |
|                                                                                                                                                                                                                                                                                                                                                                                                                                                                                                                                                                                                                                                                                                                                                                                                                                                                                                                                                                                                                                                                                                                                                                                                                                                                                                                                                                                                                                                                                                                                                                                                                                                                                                                                                                                                                                                                                                                                                                                                                                                                                                                                | □ Ormser            |                                                           |                          |               |                        |                       |                |         | 100        |                                           |
|                                                                                                                                                                                                                                                                                                                                                                                                                                                                                                                                                                                                                                                                                                                                                                                                                                                                                                                                                                                                                                                                                                                                                                                                                                                                                                                                                                                                                                                                                                                                                                                                                                                                                                                                                                                                                                                                                                                                                                                                                                                                                                                                | III Tay             |                                                           |                          |               |                        |                       |                |         | 76         |                                           |
|                                                                                                                                                                                                                                                                                                                                                                                                                                                                                                                                                                                                                                                                                                                                                                                                                                                                                                                                                                                                                                                                                                                                                                                                                                                                                                                                                                                                                                                                                                                                                                                                                                                                                                                                                                                                                                                                                                                                                                                                                                                                                                                                | Screeder - Granolth | e                                                         |                          |               |                        |                       |                |         |            |                                           |
| ( ) ( ) ( ) ( ) ( ) ( ) ( ) ( ) ( ) ( )                                                                                                                                                                                                                                                                                                                                                                                                                                                                                                                                                                                                                                                                                                                                                                                                                                                                                                                                                                                                                                                                                                                                                                                                                                                                                                                                                                                                                                                                                                                                                                                                                                                                                                                                                                                                                                                                                                                                                                                                                                                                                        |                     |                                                           |                          |               |                        |                       |                |         | 50         |                                           |
| and the second s | l .                 |                                                           |                          |               |                        |                       |                |         | 25         |                                           |
| The state of the s |                     |                                                           |                          |               |                        |                       |                |         |            |                                           |
|                                                                                                                                                                                                                                                                                                                                                                                                                                                                                                                                                                                                                                                                                                                                                                                                                                                                                                                                                                                                                                                                                                                                                                                                                                                                                                                                                                                                                                                                                                                                                                                                                                                                                                                                                                                                                                                                                                                                                                                                                                                                                                                                |                     |                                                           |                          |               |                        |                       |                |         | 22 23      | 17 14 21 25 54 11                         |
|                                                                                                                                                                                                                                                                                                                                                                                                                                                                                                                                                                                                                                                                                                                                                                                                                                                                                                                                                                                                                                                                                                                                                                                                                                                                                                                                                                                                                                                                                                                                                                                                                                                                                                                                                                                                                                                                                                                                                                                                                                                                                                                                | FT Breiterist       | F Resource                                                |                          |               |                        |                       |                |         |            | 17 14 21 23 04 11<br>Hay 2007 June        |
|                                                                                                                                                                                                                                                                                                                                                                                                                                                                                                                                                                                                                                                                                                                                                                                                                                                                                                                                                                                                                                                                                                                                                                                                                                                                                                                                                                                                                                                                                                                                                                                                                                                                                                                                                                                                                                                                                                                                                                                                                                                                                                                                |                     |                                                           |                          |               |                        |                       |                |         |            |                                           |
| T 1/ D 1                                                                                                                                                                                                                                                                                                                                                                                                                                                                                                                                                                                                                                                                                                                                                                                                                                                                                                                                                                                                                                                                                                                                                                                                                                                                                                                                                                                                                                                                                                                                                                                                                                                                                                                                                                                                                                                                                                                                                                                                                                                                                                                       |                     |                                                           | . —                      | $\overline{}$ | _                      |                       |                |         |            |                                           |
| The Key Role                                                                                                                                                                                                                                                                                                                                                                                                                                                                                                                                                                                                                                                                                                                                                                                                                                                                                                                                                                                                                                                                                                                                                                                                                                                                                                                                                                                                                                                                                                                                                                                                                                                                                                                                                                                                                                                                                                                                                                                                                                                                                                                   | \ ^t                | tha N                                                     | $I \vdash I$             | ľ             | ப                      | ra                    | $\sim$         | "       | n          | ma                                        |
| THE KEV DOIL                                                                                                                                                                                                                                                                                                                                                                                                                                                                                                                                                                                                                                                                                                                                                                                                                                                                                                                                                                                                                                                                                                                                                                                                                                                                                                                                                                                                                                                                                                                                                                                                                                                                                                                                                                                                                                                                                                                                                                                                                                                                                                                   | <del>:</del> ()     | 111111111                                                 | 4 I'''                   | ι,            |                        | 1()                   | u              | 10      | 1 I I      | шие                                       |
|                                                                                                                                                                                                                                                                                                                                                                                                                                                                                                                                                                                                                                                                                                                                                                                                                                                                                                                                                                                                                                                                                                                                                                                                                                                                                                                                                                                                                                                                                                                                                                                                                                                                                                                                                                                                                                                                                                                                                                                                                                                                                                                                |                     |                                                           |                          | _             | •                      |                       | 3              |         | ~          |                                           |
| •                                                                                                                                                                                                                                                                                                                                                                                                                                                                                                                                                                                                                                                                                                                                                                                                                                                                                                                                                                                                                                                                                                                                                                                                                                                                                                                                                                                                                                                                                                                                                                                                                                                                                                                                                                                                                                                                                                                                                                                                                                                                                                                              |                     |                                                           |                          |               |                        |                       | _              |         |            |                                           |
| ، ممانی، اممیم                                                                                                                                                                                                                                                                                                                                                                                                                                                                                                                                                                                                                                                                                                                                                                                                                                                                                                                                                                                                                                                                                                                                                                                                                                                                                                                                                                                                                                                                                                                                                                                                                                                                                                                                                                                                                                                                                                                                                                                                                                                                                                                 |                     | l                                                         |                          | - 1           | l                      |                       | ۱.             | _       | 10         |                                           |