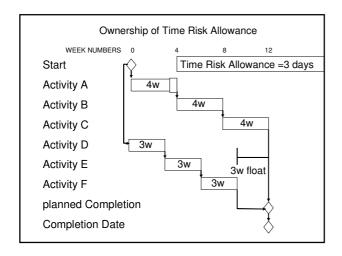

move activity 'B'. When the end of the float is reached it becomes critical
- Is available to accommodate
  - the time effects of a compensation event
  - lack of progress by the Contractor



















# **Total Float** • Float shared – whoever gets there first! • Programme needs updated regularly (daily/weekly) to demonstrate true effect. Who Owns Time Risk Allowance? **Time Risk Allowance** Aim is to show that elements of risk have been applied to each operation. Are owned by the Contractor (to cover his risks) This gives some comfort to the Employer that particularly critical path is achievable Part of normal tender process i.e. 200m pipe @ 15.5m/gang/day = 12.9 so say 15 days Is NOT available to anyone other than the Contractor - i.e. can not be used to mitigate affect of a CE











## Time Risk Allowance

- Time risk allowance is Contractor owned
- This can not be used up by the PM and CE's although they may try!!!
- Programme has to be realistic/achievable so disproportionately long elements of TRA are unlikely to be accepted by PM.

## Terminal Float

- Difference between planned Completion and Completion Date
- Owned by the Contractor













## Terminal Float

- Completion Date moves out the amount that planned Completion moves out due to the effects of a Compensation Event
- Can then only be brought back by acceleration.

| Activity ID |                  | Activity Name                        | Budgeted Total |          |            | Finish     | Total | TRA | • |         |          | May 2   | 007    |           |          | Ju |
|-------------|