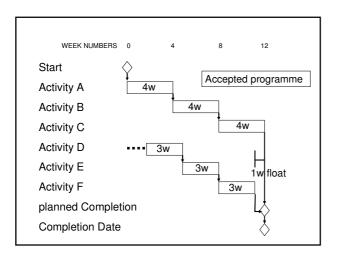

| Pr                                                                                                                                                                                                                                                                                                                                                                                                                                                                                                                                                                                                                                                                                                                                                                                                                                                                                                                                                                                                                                                                                                                                                                                                                                                                                                                                                                                                                                                                                                                                                                                                                                                                                                                                                                                                                                                                                                                                                                                                                                                                                                                             | oje                 | ect                                                       | C                        | 0             | N                      | tr                    | `(             |         | ls         | ;<br>`                                    |
|--------------------------------------------------------------------------------------------------------------------------------------------------------------------------------------------------------------------------------------------------------------------------------------------------------------------------------------------------------------------------------------------------------------------------------------------------------------------------------------------------------------------------------------------------------------------------------------------------------------------------------------------------------------------------------------------------------------------------------------------------------------------------------------------------------------------------------------------------------------------------------------------------------------------------------------------------------------------------------------------------------------------------------------------------------------------------------------------------------------------------------------------------------------------------------------------------------------------------------------------------------------------------------------------------------------------------------------------------------------------------------------------------------------------------------------------------------------------------------------------------------------------------------------------------------------------------------------------------------------------------------------------------------------------------------------------------------------------------------------------------------------------------------------------------------------------------------------------------------------------------------------------------------------------------------------------------------------------------------------------------------------------------------------------------------------------------------------------------------------------------------|---------------------|-----------------------------------------------------------|--------------------------|---------------|------------------------|-----------------------|----------------|---------|------------|-------------------------------------------|
|                                                                                                                                                                                                                                                                                                                                                                                                                                                                                                                                                                                                                                                                                                                                                                                                                                                                                                                                                                                                                                                                                                                                                                                                                                                                                                                                                                                                                                                                                                                                                                                                                                                                                                                                                                                                                                                                                                                                                                                                                                                                                                                                | Advely D            | Activity Name                                             | Budgeted Tetal<br>Cost   |               |                        | Finish                | Telal<br>Float | TRA 🗷   |            | Hay 2007 July                             |
|                                                                                                                                                                                                                                                                                                                                                                                                                                                                                                                                                                                                                                                                                                                                                                                                                                                                                                                                                                                                                                                                                                                                                                                                                                                                                                                                                                                                                                                                                                                                                                                                                                                                                                                                                                                                                                                                                                                                                                                                                                                                                                                                |                     |                                                           |                          |               |                        |                       |                | $\perp$ |            | 7 14 21 22 54                             |
|                                                                                                                                                                                                                                                                                                                                                                                                                                                                                                                                                                                                                                                                                                                                                                                                                                                                                                                                                                                                                                                                                                                                                                                                                                                                                                                                                                                                                                                                                                                                                                                                                                                                                                                                                                                                                                                                                                                                                                                                                                                                                                                                |                     | Steicese Landings                                         | £3,933.90                | 2             | II May-IP              | 13-yaM52              | 38             | 0       |            | rode Landings<br>1. Stakens teads and son |
|                                                                                                                                                                                                                                                                                                                                                                                                                                                                                                                                                                                                                                                                                                                                                                                                                                                                                                                                                                                                                                                                                                                                                                                                                                                                                                                                                                                                                                                                                                                                                                                                                                                                                                                                                                                                                                                                                                                                                                                                                                                                                                                                |                     | Stancere treads and ricers                                | £17,671,67<br>£26,290,89 | - 3           | \$3May-\$7             | 13 May 87             | 38             | 1       |            | Starkare teads and siec                   |
|                                                                                                                                                                                                                                                                                                                                                                                                                                                                                                                                                                                                                                                                                                                                                                                                                                                                                                                                                                                                                                                                                                                                                                                                                                                                                                                                                                                                                                                                                                                                                                                                                                                                                                                                                                                                                                                                                                                                                                                                                                                                                                                                |                     | 23/24/27/28/29/34/68<br>Layfor rored - Granolitic areas   | E28.290.89               | 26            | 27 Nov-86<br>27 Nov-86 | 05Jan 07<br>01 Oec 06 | 22<br>8        | 05      |            |                                           |
|                                                                                                                                                                                                                                                                                                                                                                                                                                                                                                                                                                                                                                                                                                                                                                                                                                                                                                                                                                                                                                                                                                                                                                                                                                                                                                                                                                                                                                                                                                                                                                                                                                                                                                                                                                                                                                                                                                                                                                                                                                                                                                                                |                     | Lay floor screed - branchiffic areas<br>Lay grans hopping | 817.966.25               | 5             | 27 Nov-96*             | 09 Onc-06             | 1              | 0.5     |            |                                           |
|                                                                                                                                                                                                                                                                                                                                                                                                                                                                                                                                                                                                                                                                                                                                                                                                                                                                                                                                                                                                                                                                                                                                                                                                                                                                                                                                                                                                                                                                                                                                                                                                                                                                                                                                                                                                                                                                                                                                                                                                                                                                                                                                |                     | Cargrans ripping Caring of floor screed                   | 817,386.30               | - 28          | 890ec-96               | DS-Lan-EP             | 25             | 0       |            |                                           |
|                                                                                                                                                                                                                                                                                                                                                                                                                                                                                                                                                                                                                                                                                                                                                                                                                                                                                                                                                                                                                                                                                                                                                                                                                                                                                                                                                                                                                                                                                                                                                                                                                                                                                                                                                                                                                                                                                                                                                                                                                                                                                                                                |                     | thin combisele fence                                      | 185.062.90               | 36            | E34er-07               | 22May-07              | - 10           |         | J          | -1                                        |
| -nec3                                                                                                                                                                                                                                                                                                                                                                                                                                                                                                                                                                                                                                                                                                                                                                                                                                                                                                                                                                                                                                                                                                                                                                                                                                                                                                                                                                                                                                                                                                                                                                                                                                                                                                                                                                                                                                                                                                                                                                                                                                                                                                                          |                     | Lay floor spreed - Temaggo areas                          | £8,038,43                | - 5           | 134pr07"               | 03-Apr-07             |                |         | creed Teno |                                           |
|                                                                                                                                                                                                                                                                                                                                                                                                                                                                                                                                                                                                                                                                                                                                                                                                                                                                                                                                                                                                                                                                                                                                                                                                                                                                                                                                                                                                                                                                                                                                                                                                                                                                                                                                                                                                                                                                                                                                                                                                                                                                                                                                |                     | Curing of Root screed                                     | 70.00                    | - 26          | 154m/2                 | E2MaxE2               |                | 0       | 0.00       | ng all flaor screed                       |
|                                                                                                                                                                                                                                                                                                                                                                                                                                                                                                                                                                                                                                                                                                                                                                                                                                                                                                                                                                                                                                                                                                                                                                                                                                                                                                                                                                                                                                                                                                                                                                                                                                                                                                                                                                                                                                                                                                                                                                                                                                                                                                                                |                     | Temapo tile laving                                        | 835,796,59               | 10            | 83Mev87                | 16 May 87             |                | 15      | -          | Tesacoutie lavino                         |
|                                                                                                                                                                                                                                                                                                                                                                                                                                                                                                                                                                                                                                                                                                                                                                                                                                                                                                                                                                                                                                                                                                                                                                                                                                                                                                                                                                                                                                                                                                                                                                                                                                                                                                                                                                                                                                                                                                                                                                                                                                                                                                                                |                     | Terraco ginding                                           | £9.088.58                | - 1           | 17 May 17              | 21 Mar 67             | - 6            | 0       |            | Fernan Person produce                     |
|                                                                                                                                                                                                                                                                                                                                                                                                                                                                                                                                                                                                                                                                                                                                                                                                                                                                                                                                                                                                                                                                                                                                                                                                                                                                                                                                                                                                                                                                                                                                                                                                                                                                                                                                                                                                                                                                                                                                                                                                                                                                                                                                |                     | Access Covers                                             | £3,537.88                | 4             | 1744a-17               | 22Mar47               |                | 1       |            | COST COVER                                |
|                                                                                                                                                                                                                                                                                                                                                                                                                                                                                                                                                                                                                                                                                                                                                                                                                                                                                                                                                                                                                                                                                                                                                                                                                                                                                                                                                                                                                                                                                                                                                                                                                                                                                                                                                                                                                                                                                                                                                                                                                                                                                                                                | SPT430              | Palaction                                                 | £9,511.60                | 3             | 19May-07               | 22May-87*             |                | 0.5     |            | ■ Totation                                |
|                                                                                                                                                                                                                                                                                                                                                                                                                                                                                                                                                                                                                                                                                                                                                                                                                                                                                                                                                                                                                                                                                                                                                                                                                                                                                                                                                                                                                                                                                                                                                                                                                                                                                                                                                                                                                                                                                                                                                                                                                                                                                                                                | □ N10-N15 w         | ithin combisele lence                                     | 114,000.00               | 42            | 104pr67                | TD-sul-73             | 27             |         |            |                                           |
| engineering and                                                                                                                                                                                                                                                                                                                                                                                                                                                                                                                                                                                                                                                                                                                                                                                                                                                                                                                                                                                                                                                                                                                                                                                                                                                                                                                                                                                                                                                                                                                                                                                                                                                                                                                                                                                                                                                                                                                                                                                                                                                                                                                | STP1910             | Lay foor coved - Tenazoo areas                            | E8,030.43                | 5             | 104pr67"               | 15-Apr-07             | 42             | 1       | for joyed  | Telepozar arcer                           |
| engineering and construction                                                                                                                                                                                                                                                                                                                                                                                                                                                                                                                                                                                                                                                                                                                                                                                                                                                                                                                                                                                                                                                                                                                                                                                                                                                                                                                                                                                                                                                                                                                                                                                                                                                                                                                                                                                                                                                                                                                                                                                                                                                                                                   |                     | Curing of fisor screed                                    | \$0.00                   |               | 124pr87                | 73-yaM60              | 58             |         | =          | Quing of four screed                      |
| Construction                                                                                                                                                                                                                                                                                                                                                                                                                                                                                                                                                                                                                                                                                                                                                                                                                                                                                                                                                                                                                                                                                                                                                                                                                                                                                                                                                                                                                                                                                                                                                                                                                                                                                                                                                                                                                                                                                                                                                                                                                                                                                                                   |                     | Terrazzo tile laping                                      | £3,869.33                | 10            | 17 May 37              | 30 May 87             | 37             | 1.5     |            | Teraco                                    |
| contract                                                                                                                                                                                                                                                                                                                                                                                                                                                                                                                                                                                                                                                                                                                                                                                                                                                                                                                                                                                                                                                                                                                                                                                                                                                                                                                                                                                                                                                                                                                                                                                                                                                                                                                                                                                                                                                                                                                                                                                                                                                                                                                       |                     | Terraco ginding                                           | 8649.95                  | - 5           | 31 May 87              | 06-Am-07              | 37             | 1       |            |                                           |
| June 2005                                                                                                                                                                                                                                                                                                                                                                                                                                                                                                                                                                                                                                                                                                                                                                                                                                                                                                                                                                                                                                                                                                                                                                                                                                                                                                                                                                                                                                                                                                                                                                                                                                                                                                                                                                                                                                                                                                                                                                                                                                                                                                                      | SPT450              | Access Covers                                             | £1,005.52                | - 2           | 3144ay-97              | 01-Aur-07             | 41             | 0 ×     |            |                                           |
| June 2.05                                                                                                                                                                                                                                                                                                                                                                                                                                                                                                                                                                                                                                                                                                                                                                                                                                                                                                                                                                                                                                                                                                                                                                                                                                                                                                                                                                                                                                                                                                                                                                                                                                                                                                                                                                                                                                                                                                                                                                                                                                                                                                                      | Display: Resource   |                                                           |                          |               |                        |                       |                |         | Obstey:    | Open Projects Only - Stacke               |
| The second secon | Screeder - Terrazzo |                                                           |                          |               |                        |                       |                |         |            |                                           |
|                                                                                                                                                                                                                                                                                                                                                                                                                                                                                                                                                                                                                                                                                                                                                                                                                                                                                                                                                                                                                                                                                                                                                                                                                                                                                                                                                                                                                                                                                                                                                                                                                                                                                                                                                                                                                                                                                                                                                                                                                                                                                                                                | E Floor Protection  |                                                           |                          |               |                        |                       |                |         | 125        |                                           |
|                                                                                                                                                                                                                                                                                                                                                                                                                                                                                                                                                                                                                                                                                                                                                                                                                                                                                                                                                                                                                                                                                                                                                                                                                                                                                                                                                                                                                                                                                                                                                                                                                                                                                                                                                                                                                                                                                                                                                                                                                                                                                                                                | Star Nestro         |                                                           |                          |               |                        |                       |                |         |            |                                           |
|                                                                                                                                                                                                                                                                                                                                                                                                                                                                                                                                                                                                                                                                                                                                                                                                                                                                                                                                                                                                                                                                                                                                                                                                                                                                                                                                                                                                                                                                                                                                                                                                                                                                                                                                                                                                                                                                                                                                                                                                                                                                                                                                | □ Ormser            |                                                           |                          |               |                        |                       |                |         | 100        |                                           |
|                                                                                                                                                                                                                                                                                                                                                                                                                                                                                                                                                                                                                                                                                                                                                                                                                                                                                                                                                                                                                                                                                                                                                                                                                                                                                                                                                                                                                                                                                                                                                                                                                                                                                                                                                                                                                                                                                                                                                                                                                                                                                                                                | III Tay             |                                                           |                          |               |                        |                       |                |         | 76         |                                           |
|                                                                                                                                                                                                                                                                                                                                                                                                                                                                                                                                                                                                                                                                                                                                                                                                                                                                                                                                                                                                                                                                                                                                                                                                                                                                                                                                                                                                                                                                                                                                                                                                                                                                                                                                                                                                                                                                                                                                                                                                                                                                                                                                | Screeder - Granolth | e                                                         |                          |               |                        |                       |                |         |            |                                           |
| ( ) ( ) ( ) ( ) ( ) ( ) ( ) ( ) ( ) ( )                                                                                                                                                                                                                                                                                                                                                                                                                                                                                                                                                                                                                                                                                                                                                                                                                                                                                                                                                                                                                                                                                                                                                                                                                                                                                                                                                                                                                                                                                                                                                                                                                                                                                                                                                                                                                                                                                                                                                                                                                                                                                        |                     |                                                           |                          |               |                        |                       |                |         | 50         |                                           |
| and the second s | l .                 |                                                           |                          |               |                        |                       |                |         | 25         |                                           |
| The state of the s |                     |                                                           |                          |               |                        |                       |                |         |            |                                           |
|                                                                                                                                                                                                                                                                                                                                                                                                                                                                                                                                                                                                                                                                                                                                                                                                                                                                                                                                                                                                                                                                                                                                                                                                                                                                                                                                                                                                                                                                                                                                                                                                                                                                                                                                                                                                                                                                                                                                                                                                                                                                                                                                |                     |                                                           |                          |               |                        |                       |                |         | 22 23      | 17 14 21 25 54 11                         |
|                                                                                                                                                                                                                                                                                                                                                                                                                                                                                                                                                                                                                                                                                                                                                                                                                                                                                                                                                                                                                                                                                                                                                                                                                                                                                                                                                                                                                                                                                                                                                                                                                                                                                                                                                                                                                                                                                                                                                                                                                                                                                                                                | FT Breiterist       | F Resource                                                |                          |               |                        |                       |                |         |            | 17 14 21 23 04 11<br>Hay 2007 June        |
|                                                                                                                                                                                                                                                                                                                                                                                                                                                                                                                                                                                                                                                                                                                                                                                                                                                                                                                                                                                                                                                                                                                                                                                                                                                                                                                                                                                                                                                                                                                                                                                                                                                                                                                                                                                                                                                                                                                                                                                                                                                                                                                                |                     |                                                           |                          |               |                        |                       |                |         |            |                                           |
| T 1/ D 1                                                                                                                                                                                                                                                                                                                                                                                                                                                                                                                                                                                                                                                                                                                                                                                                                                                                                                                                                                                                                                                                                                                                                                                                                                                                                                                                                                                                                                                                                                                                                                                                                                                                                                                                                                                                                                                                                                                                                                                                                                                                                                                       |                     |                                                           | . —                      | $\overline{}$ | _                      |                       |                |         |            |                                           |
| The Key Role                                                                                                                                                                                                                                                                                                                                                                                                                                                                                                                                                                                                                                                                                                                                                                                                                                                                                                                                                                                                                                                                                                                                                                                                                                                                                                                                                                                                                                                                                                                                                                                                                                                                                                                                                                                                                                                                                                                                                                                                                                                                                                                   | \ ^t                | tha N                                                     | $I \vdash I$             | ľ             | ப                      | ra                    | $\sim$         | "       | n          | ma                                        |
| THE KEV DOIL                                                                                                                                                                                                                                                                                                                                                                                                                                                                                                                                                                                                                                                                                                                                                                                                                                                                                                                                                                                                                                                                                                                                                                                                                                                                                                                                                                                                                                                                                                                                                                                                                                                                                                                                                                                                                                                                                                                                                                                                                                                                                                                   | <del>:</del> ()     | 111111111                                                 | 4 I'''                   | ι,            |                        | 1()                   | u              | 10      | 1 I I      | шие                                       |
|                                                                                                                                                                                                                                                                                                                                                                                                                                                                                                                                                                                                                                                                                                                                                                                                                                                                                                                                                                                                                                                                                                                                                                                                                                                                                                                                                                                                                                                                                                                                                                                                                                                                                                                                                                                                                                                                                                                                                                                                                                                                                                                                |                     |                                                           |                          | _             | •                      |                       | 3              |         | ~          |                                           |
| •                                                                                                                                                                                                                                                                                                                                                                                                                                                                                                                                                                                                                                                                                                                                                                                                                                                                                                                                                                                                                                                                                                                                                                                                                                                                                                                                                                                                                                                                                                                                                                                                                                                                                                                                                                                                                                                                                                                                                                                                                                                                                                                              |                     |                                                           |                          |               |                        |                       | _              |         |            |                                           |
| ، ممانی، اممیم                                                                                                                                                                                                                                                                                                                                                                                                                                                                                                                                                                                                                                                                                                                                                                                                                                                                                                                                                                                                                                                                                                                                                                                                                                                                                                                                                                                                                                                                                                                                                                                                                                                                                                                                                                                                                                                                                                                                                                                                                                                                                                                 |                     | l                                                         |                          | - 1           | l                      |                       | ۱.             | _       | 10         |                                           |