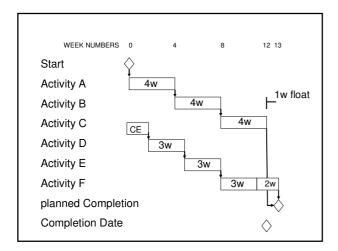

| Pr                                                                                                                                                                                                                                                                                                                                                                                                                                                                                                                                                                                                                                                                                                                                                                                                                                                                                                                                                                                                                                                                                                                                                                                                                                                                                                                                                                                                                                                                                                                                                                                                                                                                                                                                                                                                                                                                                                                                                                                                                                                                                                                             | oje                 | ect                                                       | C                        | 0             | N                      | tr                    | `(             |         | ls         | ;<br>`                                    |
|--------------------------------------------------------------------------------------------------------------------------------------------------------------------------------------------------------------------------------------------------------------------------------------------------------------------------------------------------------------------------------------------------------------------------------------------------------------------------------------------------------------------------------------------------------------------------------------------------------------------------------------------------------------------------------------------------------------------------------------------------------------------------------------------------------------------------------------------------------------------------------------------------------------------------------------------------------------------------------------------------------------------------------------------------------------------------------------------------------------------------------------------------------------------------------------------------------------------------------------------------------------------------------------------------------------------------------------------------------------------------------------------------------------------------------------------------------------------------------------------------------------------------------------------------------------------------------------------------------------------------------------------------------------------------------------------------------------------------------------------------------------------------------------------------------------------------------------------------------------------------------------------------------------------------------------------------------------------------------------------------------------------------------------------------------------------------------------------------------------------------------|---------------------|-----------------------------------------------------------|--------------------------|---------------|------------------------|-----------------------|----------------|---------|------------|-------------------------------------------|
|                                                                                                                                                                                                                                                                                                                                                                                                                                                                                                                                                                                                                                                                                                                                                                                                                                                                                                                                                                                                                                                                                                                                                                                                                                                                                                                                                                                                                                                                                                                                                                                                                                                                                                                                                                                                                                                                                                                                                                                                                                                                                                                                | Advely D            | Activity Name                                             | Budgeted Tetal<br>Cost   |               |                        | Finish                | Telal<br>Float | TRA 🗷   |            | Hay 2007 July                             |
|                                                                                                                                                                                                                                                                                                                                                                                                                                                                                                                                                                                                                                                                                                                                                                                                                                                                                                                                                                                                                                                                                                                                                                                                                                                                                                                                                                                                                                                                                                                                                                                                                                                                                                                                                                                                                                                                                                                                                                                                                                                                                                                                |                     |                                                           |                          |               |                        |                       |                | $\perp$ |            | 7 14 21 22 54                             |
|                                                                                                                                                                                                                                                                                                                                                                                                                                                                                                                                                                                                                                                                                                                                                                                                                                                                                                                                                                                                                                                                                                                                                                                                                                                                                                                                                                                                                                                                                                                                                                                                                                                                                                                                                                                                                                                                                                                                                                                                                                                                                                                                |                     | Steicese Landings                                         | £3,933.90                | 2             | II May-IP              | 13-yaM52              | 38             | 0       |            | rode Landings<br>1. Stakens teads and son |
|                                                                                                                                                                                                                                                                                                                                                                                                                                                                                                                                                                                                                                                                                                                                                                                                                                                                                                                                                                                                                                                                                                                                                                                                                                                                                                                                                                                                                                                                                                                                                                                                                                                                                                                                                                                                                                                                                                                                                                                                                                                                                                                                |                     | Stancere treads and ricers                                | £17,671,67<br>£26,290,89 | - 3           | \$3May-\$7             | 13 May 87             | 38             | 1       |            | Starkare teads and siec                   |
|                                                                                                                                                                                                                                                                                                                                                                                                                                                                                                                                                                                                                                                                                                                                                                                                                                                                                                                                                                                                                                                                                                                                                                                                                                                                                                                                                                                                                                                                                                                                                                                                                                                                                                                                                                                                                                                                                                                                                                                                                                                                                                                                |                     | 23/24/27/28/29/34/68<br>Layfor rored - Granolitic areas   | E28.290.89               | 26            | 27 Nov-86<br>27 Nov-86 | 05Jan 07<br>01 Oec 06 | 22<br>8        | 05      |            |                                           |
|                                                                                                                                                                                                                                                                                                                                                                                                                                                                                                                                                                                                                                                                                                                                                                                                                                                                                                                                                                                                                                                                                                                                                                                                                                                                                                                                                                                                                                                                                                                                                                                                                                                                                                                                                                                                                                                                                                                                                                                                                                                                                                                                |                     | Lay floor screed - branchiffic areas<br>Lay grans hopping | 817.966.25               | 5             | 27 Nov-96*             | 09 Onc-06             | 1              | 0.5     |            |                                           |
|                                                                                                                                                                                                                                                                                                                                                                                                                                                                                                                                                                                                                                                                                                                                                                                                                                                                                                                                                                                                                                                                                                                                                                                                                                                                                                                                                                                                                                                                                                                                                                                                                                                                                                                                                                                                                                                                                                                                                                                                                                                                                                                                |                     | Cargrans ripping Caring of floor screed                   | 817,386.30               | - 28          | 890ec-96               | DS-Lan-EP             | 25             | 0       |            |                                           |
|                                                                                                                                                                                                                                                                                                                                                                                                                                                                                                                                                                                                                                                                                                                                                                                                                                                                                                                                                                                                                                                                                                                                                                                                                                                                                                                                                                                                                                                                                                                                                                                                                                                                                                                                                                                                                                                                                                                                                                                                                                                                                                                                |                     | thin combisele fence                                      | 185.062.90               | 36            | E34er-07               | 22May-07              | - 10           |         | J          | -1                                        |
| -nec3                                                                                                                                                                                                                                                                                                                                                                                                                                                                                                                                                                                                                                                                                                                                                                                                                                                                                                                                                                                                                                                                                                                                                                                                                                                                                                                                                                                                                                                                                                                                                                                                                                                                                                                                                                                                                                                                                                                                                                                                                                                                                                                          |                     | Lay floor spreed - Temaggo areas                          | £8,038,43                | - 5           | 134pr07"               | 03-Apr-07             |                |         | creed Teno |                                           |
|                                                                                                                                                                                                                                                                                                                                                                                                                                                                                                                                                                                                                                                                                                                                                                                                                                                                                                                                                                                                                                                                                                                                                                                                                                                                                                                                                                                                                                                                                                                                                                                                                                                                                                                                                                                                                                                                                                                                                                                                                                                                                                                                |                     | Curing of Root screed                                     | 70.00                    | - 26          | 154m/2                 | E2MaxE2               |                | 0       | 0.00       | ng all flaor screed                       |
|                                                                                                                                                                                                                                                                                                                                                                                                                                                                                                                                                                                                                                                                                                                                                                                                                                                                                                                                                                                                                                                                                                                                                                                                                                                                                                                                                                                                                                                                                                                                                                                                                                                                                                                                                                                                                                                                                                                                                                                                                                                                                                                                |                     | Temapo tile laving                                        | 835,796,59               | 10            | 83Mev87                | 16 May 87             |                | 15      | -          | Tesacoutie lavino                         |
|                                                                                                                                                                                                                                                                                                                                                                                                                                                                                                                                                                                                                                                                                                                                                                                                                                                                                                                                                                                                                                                                                                                                                                                                                                                                                                                                                                                                                                                                                                                                                                                                                                                                                                                                                                                                                                                                                                                                                                                                                                                                                                                                |                     | Terraco ginding                                           | £9.088.58                | - 1           | 17 May 17              | 21 Mar 67             | - 6            | 0       |            | Fernan Person produce                     |
|                                                                                                                                                                                                                                                                                                                                                                                                                                                                                                                                                                                                                                                                                                                                                                                                                                                                                                                                                                                                                                                                                                                                                                                                                                                                                                                                                                                                                                                                                                                                                                                                                                                                                                                                                                                                                                                                                                                                                                                                                                                                                                                                |                     | Access Covers                                             | £3,537.88                | 4             | 1744a-17               | 22Mar47               |                | 1       |            | COST COVER                                |
|                                                                                                                                                                                                                                                                                                                                                                                                                                                                                                                                                                                                                                                                                                                                                                                                                                                                                                                                                                                                                                                                                                                                                                                                                                                                                                                                                                                                                                                                                                                                                                                                                                                                                                                                                                                                                                                                                                                                                                                                                                                                                                                                | SPT430              | Palaction                                                 | £9,511.60                | 3             | 19May-07               | 22May-87*             |                | 0.5     |            | ■ Totation                                |
|                                                                                                                                                                                                                                                                                                                                                                                                                                                                                                                                                                                                                                                                                                                                                                                                                                                                                                                                                                                                                                                                                                                                                                                                                                                                                                                                                                                                                                                                                                                                                                                                                                                                                                                                                                                                                                                                                                                                                                                                                                                                                                                                | □ N10-N15 w         | ithin combisele lence                                     | 114,000.00               | 42            | 104pr67                | TD-sul-73             | 27             |         |            |                                           |
| engineering and                                                                                                                                                                                                                                                                                                                                                                                                                                                                                                                                                                                                                                                                                                                                                                                                                                                                                                                                                                                                                                                                                                                                                                                                                                                                                                                                                                                                                                                                                                                                                                                                                                                                                                                                                                                                                                                                                                                                                                                                                                                                                                                | STP1910             | Lay foor coved - Tenazoo areas                            | E8,030.43                | 5             | 104pr67"               | 15-Apr-07             | 42             | 1       | for joyed  | Telepozar arcer                           |
| engineering and construction                                                                                                                                                                                                                                                                                                                                                                                                                                                                                                                                                                                                                                                                                                                                                                                                                                                                                                                                                                                                                                                                                                                                                                                                                                                                                                                                                                                                                                                                                                                                                                                                                                                                                                                                                                                                                                                                                                                                                                                                                                                                                                   |                     | Curing of fisor screed                                    | \$0.00                   |               | 124pr87                | 73-yaM60              | 58             |         | =          | Quing of four screed                      |
| Construction                                                                                                                                                                                                                                                                                                                                                                                                                                                                                                                                                                                                                                                                                                                                                                                                                                                                                                                                                                                                                                                                                                                                                                                                                                                                                                                                                                                                                                                                                                                                                                                                                                                                                                                                                                                                                                                                                                                                                                                                                                                                                                                   |                     | Terrazzo tile laping                                      | £3,869.33                | 10            | 17 May 37              | 30 May 87             | 37             | 1.5     |            | Teraco                                    |
| contract                                                                                                                                                                                                                                                                                                                                                                                                                                                                                                                                                                                                                                                                                                                                                                                                                                                                                                                                                                                                                                                                                                                                                                                                                                                                                                                                                                                                                                                                                                                                                                                                                                                                                                                                                                                                                                                                                                                                                                                                                                                                                                                       |                     | Terraco ginding                                           | 8649.95                  | - 5           | 31 May 87              | 06-Am-07              | 37             | 1       |            |                                           |
| June 2005                                                                                                                                                                                                                                                                                                                                                                                                                                                                                                                                                                                                                                                                                                                                                                                                                                                                                                                                                                                                                                                                                                                                                                                                                                                                                                                                                                                                                                                                                                                                                                                                                                                                                                                                                                                                                                                                                                                                                                                                                                                                                                                      | SPT450              | Access Covers                                             | £1,005.52                | - 2           | 3144ay-97              | 01-Aur-07             | 41             | 0 ×     |            |                                           |
| June 2.05                                                                                                                                                                                                                                                                                                                                                                                                                                                                                                                                                                                                                                                                                                                                                                                                                                                                                                                                                                                                                                                                                                                                                                                                                                                                                                                                                                                                                                                                                                                                                                                                                                                                                                                                                                                                                                                                                                                                                                                                                                                                                                                      | Display: Resource   |                                                           |                          |               |                        |                       |                |         | Obstey:    | Open Projects Only - Stacke               |
| The second secon | Screeder - Terrazzo |                                                           |                          |               |                        |                       |                |         |            |                                           |
|                                                                                                                                                                                                                                                                                                                                                                                                                                                                                                                                                                                                                                                                                                                                                                                                                                                                                                                                                                                                                                                                                                                                                                                                                                                                                                                                                                                                                                                                                                                                                                                                                                                                                                                                                                                                                                                                                                                                                                                                                                                                                                                                | E Floor Protection  |                                                           |                          |               |                        |                       |                |         | 125        |                                           |
|                                                                                                                                                                                                                                                                                                                                                                                                                                                                                                                                                                                                                                                                                                                                                                                                                                                                                                                                                                                                                                                                                                                                                                                                                                                                                                                                                                                                                                                                                                                                                                                                                                                                                                                                                                                                                                                                                                                                                                                                                                                                                                                                | Star Nestro         |                                                           |                          |               |                        |                       |                |         |            |                                           |
|                                                                                                                                                                                                                                                                                                                                                                                                                                                                                                                                                                                                                                                                                                                                                                                                                                                                                                                                                                                                                                                                                                                                                                                                                                                                                                                                                                                                                                                                                                                                                                                                                                                                                                                                                                                                                                                                                                                                                                                                                                                                                                                                | □ Ormser            |                                                           |                          |               |                        |                       |                |         | 100        |                                           |
|                                                                                                                                                                                                                                                                                                                                                                                                                                                                                                                                                                                                                                                                                                                                                                                                                                                                                                                                                                                                                                                                                                                                                                                                                                                                                                                                                                                                                                                                                                                                                                                                                                                                                                                                                                                                                                                                                                                                                                                                                                                                                                                                | III Tay             |                                                           |                          |               |                        |                       |                |         | 76         |                                           |
|                                                                                                                                                                                                                                                                                                                                                                                                                                                                                                                                                                                                                                                                                                                                                                                                                                                                                                                                                                                                                                                                                                                                                                                                                                                                                                                                                                                                                                                                                                                                                                                                                                                                                                                                                                                                                                                                                                                                                                                                                                                                                                                                | Screeder - Granolth | e                                                         |                          |               |                        |                       |                |         |            |                                           |
| ( ) ( ) ( ) ( ) ( ) ( ) ( ) ( ) ( ) ( )                                                                                                                                                                                                                                                                                                                                                                                                                                                                                                                                                                                                                                                                                                                                                                                                                                                                                                                                                                                                                                                                                                                                                                                                                                                                                                                                                                                                                                                                                                                                                                                                                                                                                                                                                                                                                                                                                                                                                                                                                                                                                        |                     |                                                           |                          |               |                        |                       |                |         | 50         |                                           |
| and the second s | l .                 |                                                           |                          |               |                        |                       |                |         | 25         |                                           |
| The state of the s |                     |                                                           |                          |               |                        |                       |                |         |            |                                           |
|                                                                                                                                                                                                                                                                                                                                                                                                                                                                                                                                                                                                                                                                                                                                                                                                                                                                                                                                                                                                                                                                                                                                                                                                                                                                                                                                                                                                                                                                                                                                                                                                                                                                                                                                                                                                                                                                                                                                                                                                                                                                                                                                |                     |                                                           |                          |               |                        |                       |                |         | 22 23      | 17 14 21 25 54 11                         |
|                                                                                                                                                                                                                                                                                                                                                                                                                                                                                                                                                                                                                                                                                                                                                                                                                                                                                                                                                                                                                                                                                                                                                                                                                                                                                                                                                                                                                                                                                                                                                                                                                                                                                                                                                                                                                                                                                                                                                                                                                                                                                                                                | FT Breiterist       | F Resource                                                |                          |               |                        |                       |                |         |            | 17 14 21 23 04 11<br>Hay 2007 June        |
|                                                                                                                                                                                                                                                                                                                                                                                                                                                                                                                                                                                                                                                                                                                                                                                                                                                                                                                                                                                                                                                                                                                                                                                                                                                                                                                                                                                                                                                                                                                                                                                                                                                                                                                                                                                                                                                                                                                                                                                                                                                                                                                                |                     |                                                           |                          |               |                        |                       |                |         |            |                                           |
| T 1/ D 1                                                                                                                                                                                                                                                                                                                                                                                                                                                                                                                                                                                                                                                                                                                                                                                                                                                                                                                                                                                                                                                                                                                                                                                                                                                                                                                                                                                                                                                                                                                                                                                                                                                                                                                                                                                                                                                                                                                                                                                                                                                                                                                       |                     |                                                           | . —                      | $\overline{}$ | _                      |                       |                |         |            |                                           |
| The Key Role                                                                                                                                                                                                                                                                                                                                                                                                                                                                                                                                                                                                                                                                                                                                                                                                                                                                                                                                                                                                                                                                                                                                                                                                                                                                                                                                                                                                                                                                                                                                                                                                                                                                                                                                                                                                                                                                                                                                                                                                                                                                                                                   | \ ^t                | tha N                                                     | $I \vdash I$             | ľ             | ப                      | ra                    | $\sim$         | "       | n          | ma                                        |
| THE KEV DOIL                                                                                                                                                                                                                                                                                                                                                                                                                                                                                                                                                                                                                                                                                                                                                                                                                                                                                                                                                                                                                                                                                                                                                                                                                                                                                                                                                                                                                                                                                                                                                                                                                                                                                                                                                                                                                                                                                                                                                                                                                                                                                                                   | <del>:</del> ()     | 111111111                                                 | 4 I'''                   | ι,            |                        | 1()                   | u              | 10      | 1 I I      | шие                                       |
|                                                                                                                                                                                                                                                                                                                                                                                                                                                                                                                                                                                                                                                                                                                                                                                                                                                                                                                                                                                                                                                                                                                                                                                                                                                                                                                                                                                                                                                                                                                                                                                                                                                                                                                                                                                                                                                                                                                                                                                                                                                                                                                                |                     |                                                           |                          | _             | •                      |                       | 3              |         | ~          |                                           |
| •                                                                                                                                                                                                                                                                                                                                                                                                                                                                                                                                                                                                                                                                                                                                                                                                                                                                                                                                                                                                                                                                                                                                                                                                                                                                                                                                                                                                                                                                                                                                                                                                                                                                                                                                                                                                                                                                                                                                                                                                                                                                                                                              |                     |                                                           |                          |               |                        |                       | _              |         |            |                                           |
| ، ممانی، اممیم                                                                                                                                                                                                                                                                                                                                                                                                                                                                                                                                                                                                                                                                                                                                                                                                                                                                                                                                                                                                                                                                                                                                                                                                                                                                                                                                                                                                                                                                                                                                                                                                                                                                                                                                                                                                                                                                                                                                                                                                                                                                                                                 |                     | l                                                         |                          | - 1           | l                      |                       | ۱.             | _       | 10         |                                           |