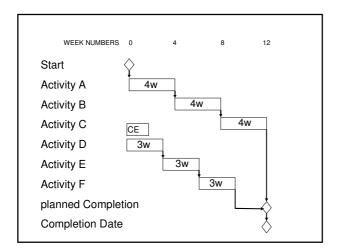

| Pr                                                                                                                                                                                                                                                                                                                                                                                                                                                                                                                                                                                                                                                                                                                                                                                                                                                                                                                                                                                                                                                                                                                                                                                                                                                                                                                                                                                                                                                                                                                                                                                                                                                                                                                                                                                                                                                                                                                                                                                                                                                                                                                             | oje                 | ect                                                       | C                        | 0             | N                      | tr                    | `(             |         | ls         | ;<br>`                                    |
|--------------------------------------------------------------------------------------------------------------------------------------------------------------------------------------------------------------------------------------------------------------------------------------------------------------------------------------------------------------------------------------------------------------------------------------------------------------------------------------------------------------------------------------------------------------------------------------------------------------------------------------------------------------------------------------------------------------------------------------------------------------------------------------------------------------------------------------------------------------------------------------------------------------------------------------------------------------------------------------------------------------------------------------------------------------------------------------------------------------------------------------------------------------------------------------------------------------------------------------------------------------------------------------------------------------------------------------------------------------------------------------------------------------------------------------------------------------------------------------------------------------------------------------------------------------------------------------------------------------------------------------------------------------------------------------------------------------------------------------------------------------------------------------------------------------------------------------------------------------------------------------------------------------------------------------------------------------------------------------------------------------------------------------------------------------------------------------------------------------------------------|---------------------|-----------------------------------------------------------|--------------------------|---------------|------------------------|-----------------------|----------------|---------|------------|-------------------------------------------|
|                                                                                                                                                                                                                                                                                                                                                                                                                                                                                                                                                                                                                                                                                                                                                                                                                                                                                                                                                                                                                                                                                                                                                                                                                                                                                                                                                                                                                                                                                                                                                                                                                                                                                                                                                                                                                                                                                                                                                                                                                                                                                                                                | Advely D            | Activity Name                                             | Budgeted Tetal<br>Cost   |               |                        | Finish                | Telal<br>Float | TRA 🗷   |            | Hay 2007 July                             |
|                                                                                                                                                                                                                                                                                                                                                                                                                                                                                                                                                                                                                                                                                                                                                                                                                                                                                                                                                                                                                                                                                                                                                                                                                                                                                                                                                                                                                                                                                                                                                                                                                                                                                                                                                                                                                                                                                                                                                                                                                                                                                                                                |                     |                                                           |                          |               |                        |                       |                | $\perp$ |            | 7 14 21 22 54                             |
|                                                                                                                                                                                                                                                                                                                                                                                                                                                                                                                                                                                                                                                                                                                                                                                                                                                                                                                                                                                                                                                                                                                                                                                                                                                                                                                                                                                                                                                                                                                                                                                                                                                                                                                                                                                                                                                                                                                                                                                                                                                                                                                                |                     | Steicese Landings                                         | £3,933.90                | 2             | II May-IP              | 13-yaM52              | 38             | 0       |            | rode Landings<br>1. Stakens teads and son |
|                                                                                                                                                                                                                                                                                                                                                                                                                                                                                                                                                                                                                                                                                                                                                                                                                                                                                                                                                                                                                                                                                                                                                                                                                                                                                                                                                                                                                                                                                                                                                                                                                                                                                                                                                                                                                                                                                                                                                                                                                                                                                                                                |                     | Stancere treads and ricers                                | £17,671,67<br>£26,290,89 | - 3           | \$3May-\$7             | 13 May 87             | 38             | 1       |            | Starkare teads and siec                   |
|                                                                                                                                                                                                                                                                                                                                                                                                                                                                                                                                                                                                                                                                                                                                                                                                                                                                                                                                                                                                                                                                                                                                                                                                                                                                                                                                                                                                                                                                                                                                                                                                                                                                                                                                                                                                                                                                                                                                                                                                                                                                                                                                |                     | 23/24/27/28/29/34/68<br>Layfor rored - Granolitic areas   | E28.290.89               | 26            | 27 Nov-86<br>27 Nov-86 | 05Jan 07<br>01 Oec 06 | 22<br>8        | 05      |            |                                           |
|                                                                                                                                                                                                                                                                                                                                                                                                                                                                                                                                                                                                                                                                                                                                                                                                                                                                                                                                                                                                                                                                                                                                                                                                                                                                                                                                                                                                                                                                                                                                                                                                                                                                                                                                                                                                                                                                                                                                                                                                                                                                                                                                |                     | Lay floor screed - branchiffic areas<br>Lay grans hopping | 817.966.25               | 5             | 27 Nov-96*             | 09 Onc-06             | 1              | 0.5     |            |                                           |
|                                                                                                                                                                                                                                                                                                                                                                                                                                                                                                                                                                                                                                                                                                                                                                                                                                                                                                                                                                                                                                                                                                                                                                                                                                                                                                                                                                                                                                                                                                                                                                                                                                                                                                                                                                                                                                                                                                                                                                                                                                                                                                                                |                     | Cargrans ripping Caring of floor screed                   | 817,386.30               | - 28          | 890ec-96               | DS-Lan-EP             | 25             | 0       |            |                                           |
|                                                                                                                                                                                                                                                                                                                                                                                                                                                                                                                                                                                                                                                                                                                                                                                                                                                                                                                                                                                                                                                                                                                                                                                                                                                                                                                                                                                                                                                                                                                                                                                                                                                                                                                                                                                                                                                                                                                                                                                                                                                                                                                                |                     | thin combisele fence                                      | 185.062.90               | 36            | E34er-07               | 22May-07              | - 10           |         | J          | -1                                        |
| -nec3                                                                                                                                                                                                                                                                                                                                                                                                                                                                                                                                                                                                                                                                                                                                                                                                                                                                                                                                                                                                                                                                                                                                                                                                                                                                                                                                                                                                                                                                                                                                                                                                                                                                                                                                                                                                                                                                                                                                                                                                                                                                                                                          |                     | Lay floor spreed - Temaggo areas                          | £8,038,43                | - 5           | 134pr07"               | 03-Apr-07             |                |         | creed Teno |                                           |
|                                                                                                                                                                                                                                                                                                                                                                                                                                                                                                                                                                                                                                                                                                                                                                                                                                                                                                                                                                                                                                                                                                                                                                                                                                                                                                                                                                                                                                                                                                                                                                                                                                                                                                                                                                                                                                                                                                                                                                                                                                                                                                                                |                     | Curing of Root screed                                     | 70.00                    | - 26          | 154m/2                 | E2MaxE2               |                | 0       | 0.00       | ng all flaor screed                       |
|                                                                                                                                                                                                                                                                                                                                                                                                                                                                                                                                                                                                                                                                                                                                                                                                                                                                                                                                                                                                                                                                                                                                                                                                                                                                                                                                                                                                                                                                                                                                                                                                                                                                                                                                                                                                                                                                                                                                                                                                                                                                                                                                |                     | Temapo tile laving                                        | 835,796,59               | 10            | 83Mev87                | 16 May 87             |                | 15      | -          | Tesacoutie lavino                         |
|                                                                                                                                                                                                                                                                                                                                                                                                                                                                                                                                                                                                                                                                                                                                                                                                                                                                                                                                                                                                                                                                                                                                                                                                                                                                                                                                                                                                                                                                                                                                                                                                                                                                                                                                                                                                                                                                                                                                                                                                                                                                                                                                |                     | Terraco ginding                                           | £9.088.58                | - 1           | 17 May 17              | 21 Mar 67             | - 6            | 0       |            | Fernan Person produce                     |
|                                                                                                                                                                                                                                                                                                                                                                                                                                                                                                                                                                                                                                                                                                                                                                                                                                                                                                                                                                                                                                                                                                                                                                                                                                                                                                                                                                                                                                                                                                                                                                                                                                                                                                                                                                                                                                                                                                                                                                                                                                                                                                                                |                     | Access Covers                                             | £3,537.88                | 4             | 1744a-17               | 22Mar47               |                | 1       |            | COST COVER                                |
|                                                                                                                                                                                                                                                                                                                                                                                                                                                                                                                                                                                                                                                                                                                                                                                                                                                                                                                                                                                                                                                                                                                                                                                                                                                                                                                                                                                                                                                                                                                                                                                                                                                                                                                                                                                                                                                                                                                                                                                                                                                                                                                                | SPT430              | Palaction                                                 | £9,511.60                | 3             | 19May-07               | 22May-87*             |                | 0.5     |            | ■ Totation                                |
|                                                                                                                                                                                                                                                                                                                                                                                                                                                                                                                                                                                                                                                                                                                                                                                                                                                                                                                                                                                                                                                                                                                                                                                                                                                                                                                                                                                                                                                                                                                                                                                                                                                                                                                                                                                                                                                                                                                                                                                                                                                                                                                                | □ N10-N15 w         | ithin combisele lence                                     | 114,000.00               | 42            | 104pr67                | TD-sul-73             | 27             |         |            |                                           |
| engineering and                                                                                                                                                                                                                                                                                                                                                                                                                                                                                                                                                                                                                                                                                                                                                                                                                                                                                                                                                                                                                                                                                                                                                                                                                                                                                                                                                                                                                                                                                                                                                                                                                                                                                                                                                                                                                                                                                                                                                                                                                                                                                                                | STP1910             | Lay foor coved - Tenazoo areas                            | E8,030.43                | 5             | 104pr67"               | 15-Apr-07             | 42             | 1       | for joyed  | Telepozar arcer                           |
| engineering and construction                                                                                                                                                                                                                                                                                                                                                                                                                                                                                                                                                                                                                                                                                                                                                                                                                                                                                                                                                                                                                                                                                                                                                                                                                                                                                                                                                                                                                                                                                                                                                                                                                                                                                                                                                                                                                                                                                                                                                                                                                                                                                                   |                     | Curing of fisor screed                                    | \$0.00                   |               | 124pr87                | 73-yaM60              | 58             |         | =          | Quing of four screed                      |
| Construction                                                                                                                                                                                                                                                                                                                                                                                                                                                                                                                                                                                                                                                                                                                                                                                                                                                                                                                                                                                                                                                                                                                                                                                                                                                                                                                                                                                                                                                                                                                                                                                                                                                                                                                                                                                                                                                                                                                                                                                                                                                                                                                   |                     | Terrazzo tile laping                                      | £3,869.33                | 10            | 17 May 37              | 30 May 87             | 37             | 1.5     |            | Teraco                                    |
| contract                                                                                                                                                                                                                                                                                                                                                                                                                                                                                                                                                                                                                                                                                                                                                                                                                                                                                                                                                                                                                                                                                                                                                                                                                                                                                                                                                                                                                                                                                                                                                                                                                                                                                                                                                                                                                                                                                                                                                                                                                                                                                                                       |                     | Terraco ginding                                           | 8649.95                  | - 5           | 31 May 87              | 06-Am-07              | 37             | 1       |            |                                           |
| June 2005                                                                                                                                                                                                                                                                                                                                                                                                                                                                                                                                                                                                                                                                                                                                                                                                                                                                                                                                                                                                                                                                                                                                                                                                                                                                                                                                                                                                                                                                                                                                                                                                                                                                                                                                                                                                                                                                                                                                                                                                                                                                                                                      | SPT450              | Access Covers                                             | £1,005.52                | - 2           | 3144ay-97              | 01-Aur-07             | 41             | 0 ×     |            |                                           |
| June 2.05                                                                                                                                                                                                                                                                                                                                                                                                                                                                                                                                                                                                                                                                                                                                                                                                                                                                                                                                                                                                                                                                                                                                                                                                                                                                                                                                                                                                                                                                                                                                                                                                                                                                                                                                                                                                                                                                                                                                                                                                                                                                                                                      | Display: Resource   |                                                           |                          |               |                        |                       |                |         | Obstey:    | Open Projects Only - Stacke               |
| The second secon | Screeder - Terrazzo |                                                           |                          |               |                        |                       |                |         |            |                                           |
|                                                                                                                                                                                                                                                                                                                                                                                                                                                                                                                                                                                                                                                                                                                                                                                                                                                                                                                                                                                                                                                                                                                                                                                                                                                                                                                                                                                                                                                                                                                                                                                                                                                                                                                                                                                                                                                                                                                                                                                                                                                                                                                                | E Floor Protection  |                                                           |                          |               |                        |                       |                |         | 125        |                                           |
|                                                                                                                                                                                                                                                                                                                                                                                                                                                                                                                                                                                                                                                                                                                                                                                                                                                                                                                                                                                                                                                                                                                                                                                                                                                                                                                                                                                                                                                                                                                                                                                                                                                                                                                                                                                                                                                                                                                                                                                                                                                                                                                                | Star Nestro         |                                                           |                          |               |                        |                       |                |         |            |                                           |
|                                                                                                                                                                                                                                                                                                                                                                                                                                                                                                                                                                                                                                                                                                                                                                                                                                                                                                                                                                                                                                                                                                                                                                                                                                                                                                                                                                                                                                                                                                                                                                                                                                                                                                                                                                                                                                                                                                                                                                                                                                                                                                                                | □ Ormser            |                                                           |                          |               |                        |                       |                |         | 100        |                                           |
|                                                                                                                                                                                                                                                                                                                                                                                                                                                                                                                                                                                                                                                                                                                                                                                                                                                                                                                                                                                                                                                                                                                                                                                                                                                                                                                                                                                                                                                                                                                                                                                                                                                                                                                                                                                                                                                                                                                                                                                                                                                                                                                                | III Tay             |                                                           |                          |               |                        |                       |                |         | 76         |                                           |
|                                                                                                                                                                                                                                                                                                                                                                                                                                                                                                                                                                                                                                                                                                                                                                                                                                                                                                                                                                                                                                                                                                                                                                                                                                                                                                                                                                                                                                                                                                                                                                                                                                                                                                                                                                                                                                                                                                                                                                                                                                                                                                                                | Screeder - Granolth | e                                                         |                          |               |                        |                       |                |         |            |                                           |
| ( ) ( ) ( ) ( ) ( ) ( ) ( ) ( ) ( ) ( )                                                                                                                                                                                                                                                                                                                                                                                                                                                                                                                                                                                                                                                                                                                                                                                                                                                                                                                                                                                                                                                                                                                                                                                                                                                                                                                                                                                                                                                                                                                                                                                                                                                                                                                                                                                                                                                                                                                                                                                                                                                                                        |                     |                                                           |                          |               |                        |                       |                |         | 50         |                                           |
| and the second s | l .                 |                                                           |                          |               |                        |                       |                |         | 25         |                                           |
| The state of the s |                     |                                                           |                          |               |                        |                       |                |         |            |                                           |
|                                                                                                                                                                                                                                                                                                                                                                                                                                                                                                                                                                                                                                                                                                                                                                                                                                                                                                                                                                                                                                                                                                                                                                                                                                                                                                                                                                                                                                                                                                                                                                                                                                                                                                                                                                                                                                                                                                                                                                                                                                                                                                                                |                     |                                                           |                          |               |                        |                       |                |         | 22 23      | 17 14 21 25 54 11                         |
|                                                                                                                                                                                                                                                                                                                                                                                                                                                                                                                                                                                                                                                                                                                                                                                                                                                                                                                                                                                                                                                                                                                                                                                                                                                                                                                                                                                                                                                                                                                                                                                                                                                                                                                                                                                                                                                                                                                                                                                                                                                                                                                                | FT Breiterist       | F Resource                                                |                          |               |                        |                       |                |         |            | 17 14 21 23 04 11<br>Hay 2007 June        |
|                                                                                                                                                                                                                                                                                                                                                                                                                                                                                                                                                                                                                                                                                                                                                                                                                                                                                                                                                                                                                                                                                                                                                                                                                                                                                                                                                                                                                                                                                                                                                                                                                                                                                                                                                                                                                                                                                                                                                                                                                                                                                                                                |                     |                                                           |                          |               |                        |                       |                |         |            |                                           |
| T 1/ D 1                                                                                                                                                                                                                                                                                                                                                                                                                                                                                                                                                                                                                                                                                                                                                                                                                                                                                                                                                                                                                                                                                                                                                                                                                                                                                                                                                                                                                                                                                                                                                                                                                                                                                                                                                                                                                                                                                                                                                                                                                                                                                                                       |                     |                                                           | . —                      | $\overline{}$ | _                      |                       |                |         |            |                                           |
| The Key Role                                                                                                                                                                                                                                                                                                                                                                                                                                                                                                                                                                                                                                                                                                                                                                                                                                                                                                                                                                                                                                                                                                                                                                                                                                                                                                                                                                                                                                                                                                                                                                                                                                                                                                                                                                                                                                                                                                                                                                                                                                                                                                                   | \ ^t                | tha N                                                     | $I \vdash I$             | ľ             | ப                      | ra                    | $\sim$         | "       | n          | ma                                        |
| THE KEV DOIL                                                                                                                                                                                                                                                                                                                                                                                                                                                                                                                                                                                                                                                                                                                                                                                                                                                                                                                                                                                                                                                                                                                                                                                                                                                                                                                                                                                                                                                                                                                                                                                                                                                                                                                                                                                                                                                                                                                                                                                                                                                                                                                   | <del>:</del> ()     | 111111111                                                 | 4 I'''                   | ι,            |                        | 1()                   | u              | 10      | 1 I I      | шие                                       |
|                                                                                                                                                                                                                                                                                                                                                                                                                                                                                                                                                                                                                                                                                                                                                                                                                                                                                                                                                                                                                                                                                                                                                                                                                                                                                                                                                                                                                                                                                                                                                                                                                                                                                                                                                                                                                                                                                                                                                                                                                                                                                                                                |                     |                                                           |                          | _             | •                      |                       | 3              |         | ~          |                                           |
| •                                                                                                                                                                                                                                                                                                                                                                                                                                                                                                                                                                                                                                                                                                                                                                                                                                                                                                                                                                                                                                                                                                                                                                                                                                                                                                                                                                                                                                                                                                                                                                                                                                                                                                                                                                                                                                                                                                                                                                                                                                                                                                                              |                     |                                                           |                          |               |                        |                       | _              |         |            |                                           |
| ، ممانی، اممیم                                                                                                                                                                                                                                                                                                                                                                                                                                                                                                                                                                                                                                                                                                                                                                                                                                                                                                                                                                                                                                                                                                                                                                                                                                                                                                                                                                                                                                                                                                                                                                                                                                                                                                                                                                                                                                                                                                                                                                                                                                                                                                                 |                     | l                                                         |                          | - 1           | l                      |                       | ۱.             | _       | 10         |                                           |