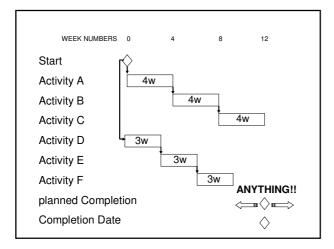

|   |
| 31.2 - Items to be shown on the programme include:                                     |   |
| <ul><li> starting date/Completion Date/Key Dates</li><li> planned Completion</li></ul> |   |
|                                                                                        |   |
|                                                                                        |   |
|                                                                                        |   |
|                                                                                        |   |
|                                                                                        |   |
|                                                                                        |   |





#### Clause 31 - The programme

31.2 - Items to be shown on the programme include:

- starting date/Completion Date/Key Dates
- planned Completion
- order and timing of operations to Provide the Works
- float
- time risk allowances
- health and safety requirements
- Plant & Materials from Employer
- acceptances
- information from Others
- statements of how the Contractor plans to do the work

|                                                                                                                                        | - |
|----------------------------------------------------------------------------------------------------------------------------------------|---|
| Reasons for not accepting a programme