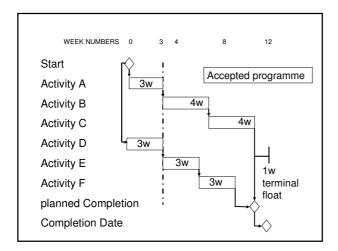

| Pr                                                                                                                                                                                                                                                                                                                                                                                                                                                                                                                                                                                                                                                                                                                                                                                                                                                                                                                                                                                                                                                                                                                                                                                                                                                                                                                                                                                                                                                                                                                                                                                                                                                                                                                                                                                                                                                                                                                                                                                                                                                                                                                             | oje                 | ect                                                       | C                        | 0             | N                      | tr                    | `(             |         | ls         | ;<br>`                                    |
|--------------------------------------------------------------------------------------------------------------------------------------------------------------------------------------------------------------------------------------------------------------------------------------------------------------------------------------------------------------------------------------------------------------------------------------------------------------------------------------------------------------------------------------------------------------------------------------------------------------------------------------------------------------------------------------------------------------------------------------------------------------------------------------------------------------------------------------------------------------------------------------------------------------------------------------------------------------------------------------------------------------------------------------------------------------------------------------------------------------------------------------------------------------------------------------------------------------------------------------------------------------------------------------------------------------------------------------------------------------------------------------------------------------------------------------------------------------------------------------------------------------------------------------------------------------------------------------------------------------------------------------------------------------------------------------------------------------------------------------------------------------------------------------------------------------------------------------------------------------------------------------------------------------------------------------------------------------------------------------------------------------------------------------------------------------------------------------------------------------------------------|---------------------|-----------------------------------------------------------|--------------------------|---------------|------------------------|-----------------------|----------------|---------|------------|-------------------------------------------|
|                                                                                                                                                                                                                                                                                                                                                                                                                                                                                                                                                                                                                                                                                                                                                                                                                                                                                                                                                                                                                                                                                                                                                                                                                                                                                                                                                                                                                                                                                                                                                                                                                                                                                                                                                                                                                                                                                                                                                                                                                                                                                                                                | Advely D            | Activity Name                                             | Budgeted Tetal<br>Cost   |               |                        | Finish                | Telal<br>Float | TRA 🗷   |            | Hay 2007 July                             |
|                                                                                                                                                                                                                                                                                                                                                                                                                                                                                                                                                                                                                                                                                                                                                                                                                                                                                                                                                                                                                                                                                                                                                                                                                                                                                                                                                                                                                                                                                                                                                                                                                                                                                                                                                                                                                                                                                                                                                                                                                                                                                                                                |                     |                                                           |                          |               |                        |                       |                | $\perp$ |            | 7 14 21 22 54                             |
|                                                                                                                                                                                                                                                                                                                                                                                                                                                                                                                                                                                                                                                                                                                                                                                                                                                                                                                                                                                                                                                                                                                                                                                                                                                                                                                                                                                                                                                                                                                                                                                                                                                                                                                                                                                                                                                                                                                                                                                                                                                                                                                                |                     | Steicese Landings                                         | £3,933.90                | 2             | II May-IP              | 13-yaM52              | 38             | 0       |            | rode Landings<br>1. Stakens teads and son |
|                                                                                                                                                                                                                                                                                                                                                                                                                                                                                                                                                                                                                                                                                                                                                                                                                                                                                                                                                                                                                                                                                                                                                                                                                                                                                                                                                                                                                                                                                                                                                                                                                                                                                                                                                                                                                                                                                                                                                                                                                                                                                                                                |                     | Stancere treads and ricers                                | £17,671,67<br>£26,290,89 | - 3           | \$3May-\$7             | 13 May 87             | 38             | 1       |            | Starkare teads and siec                   |
|                                                                                                                                                                                                                                                                                                                                                                                                                                                                                                                                                                                                                                                                                                                                                                                                                                                                                                                                                                                                                                                                                                                                                                                                                                                                                                                                                                                                                                                                                                                                                                                                                                                                                                                                                                                                                                                                                                                                                                                                                                                                                                                                |                     | 23/24/27/28/29/34/68<br>Layfor rored - Granolitic areas   | E28.290.89               | 26            | 27 Nov-86<br>27 Nov-86 | 05Jan 07<br>01 Oec 06 | 22<br>8        | 05      |            |                                           |
|                                                                                                                                                                                                                                                                                                                                                                                                                                                                                                                                                                                                                                                                                                                                                                                                                                                                                                                                                                                                                                                                                                                                                                                                                                                                                                                                                                                                                                                                                                                                                                                                                                                                                                                                                                                                                                                                                                                                                                                                                                                                                                                                |                     | Lay floor screed - branchiffic areas<br>Lay grans hopping | 817.966.25               | 5             | 27 Nov-96*             | 09 Onc-06             | 1              | 0.5     |            |                                           |
|                                                                                                                                                                                                                                                                                                                                                                                                                                                                                                                                                                                                                                                                                                                                                                                                                                                                                                                                                                                                                                                                                                                                                                                                                                                                                                                                                                                                                                                                                                                                                                                                                                                                                                                                                                                                                                                                                                                                                                                                                                                                                                                                |                     | Cargrans ripping Caring of floor screed                   | 817,386.30               | - 28          | 890ec-96               | DS-Lan-EP             | 25             | 0       |            |                                           |
|                                                                                                                                                                                                                                                                                                                                                                                                                                                                                                                                                                                                                                                                                                                                                                                                                                                                                                                                                                                                                                                                                                                                                                                                                                                                                                                                                                                                                                                                                                                                                                                                                                                                                                                                                                                                                                                                                                                                                                                                                                                                                                                                |                     | thin combisele fence                                      | 185.062.90               | 36            | E34er-07               | 22May-07              | - 10           |         | J          | -1                                        |
| -nec3                                                                                                                                                                                                                                                                                                                                                                                                                                                                                                                                                                                                                                                                                                                                                                                                                                                                                                                                                                                                                                                                                                                                                                                                                                                                                                                                                                                                                                                                                                                                                                                                                                                                                                                                                                                                                                                                                                                                                                                                                                                                                                                          |                     | Lay floor spreed - Temaggo areas                          | £8,038,43                | - 5           | 134pr07"               | 03-Apr-07             |                |         | creed Teno |                                           |
|                                                                                                                                                                                                                                                                                                                                                                                                                                                                                                                                                                                                                                                                                                                                                                                                                                                                                                                                                                                                                                                                                                                                                                                                                                                                                                                                                                                                                                                                                                                                                                                                                                                                                                                                                                                                                                                                                                                                                                                                                                                                                                                                |                     | Curing of Root screed                                     | 70.00                    | - 26          | 154m/2                 | E2MaxE2               |                | 0       | 0.00       | ng all flaor screed                       |
|                                                                                                                                                                                                                                                                                                                                                                                                                                                                                                                                                                                                                                                                                                                                                                                                                                                                                                                                                                                                                                                                                                                                                                                                                                                                                                                                                                                                                                                                                                                                                                                                                                                                                                                                                                                                                                                                                                                                                                                                                                                                                                                                |                     | Temapo tile laving                                        | 835,796,59               | 10            | 83Mev87                | 16 May 87             |                | 15      | -          | Tesacoutie lavino                         |
|                                                                                                                                                                                                                                                                                                                                                                                                                                                                                                                                                                                                                                                                                                                                                                                                                                                                                                                                                                                                                                                                                                                                                                                                                                                                                                                                                                                                                                                                                                                                                                                                                                                                                                                                                                                                                                                                                                                                                                                                                                                                                                                                |                     | Terraco ginding                                           | £9.088.58                | - 1           | 17 May 17              | 21 Mar 67             | - 6            | 0       |            | Fernan Person produce                     |
|                                                                                                                                                                                                                                                                                                                                                                                                                                                                                                                                                                                                                                                                                                                                                                                                                                                                                                                                                                                                                                                                                                                                                                                                                                                                                                                                                                                                                                                                                                                                                                                                                                                                                                                                                                                                                                                                                                                                                                                                                                                                                                                                |                     | Access Covers                                             | £3,537.88                | 4             | 1744a-17               | 22Mar47               |                | 1       |            | COST COVER                                |
|                                                                                                                                                                                                                                                                                                                                                                                                                                                                                                                                                                                                                                                                                                                                                                                                                                                                                                                                                                                                                                                                                                                                                                                                                                                                                                                                                                                                                                                                                                                                                                                                                                                                                                                                                                                                                                                                                                                                                                                                                                                                                                                                | SPT430              | Palaction                                                 | £9,511.60                | 3             | 19May-07               | 22May-87*             |                | 0.5     |            | ■ Totation                                |
|                                                                                                                                                                                                                                                                                                                                                                                                                                                                                                                                                                                                                                                                                                                                                                                                                                                                                                                                                                                                                                                                                                                                                                                                                                                                                                                                                                                                                                                                                                                                                                                                                                                                                                                                                                                                                                                                                                                                                                                                                                                                                                                                | □ N10-N15 w         | ithin combisele lence                                     | 114,000.00               | 42            | 104pr67                | TD-sul-73             | 27             |         |            |                                           |
| engineering and                                                                                                                                                                                                                                                                                                                                                                                                                                                                                                                                                                                                                                                                                                                                                                                                                                                                                                                                                                                                                                                                                                                                                                                                                                                                                                                                                                                                                                                                                                                                                                                                                                                                                                                                                                                                                                                                                                                                                                                                                                                                                                                | STP1910             | Lay foor coved - Tenazoo areas                            | E8,030.43                | 5             | 104pr67"               | 15-Apr-07             | 42             | 1       | for joyed  | Telepozar arcer                           |
| engineering and construction                                                                                                                                                                                                                                                                                                                                                                                                                                                                                                                                                                                                                                                                                                                                                                                                                                                                                                                                                                                                                                                                                                                                                                                                                                                                                                                                                                                                                                                                                                                                                                                                                                                                                                                                                                                                                                                                                                                                                                                                                                                                                                   |                     | Curing of fisor screed                                    | \$0.00                   |               | 124pr87                | 73-yaM60              | 58             |         | =          | Quing of four screed                      |
| Construction                                                                                                                                                                                                                                                                                                                                                                                                                                                                                                                                                                                                                                                                                                                                                                                                                                                                                                                                                                                                                                                                                                                                                                                                                                                                                                                                                                                                                                                                                                                                                                                                                                                                                                                                                                                                                                                                                                                                                                                                                                                                                                                   |                     | Terrazzo tile laping                                      | £3,869.33                | 10            | 17 May 37              | 30 May 87             | 37             | 1.5     |            | Teraco                                    |
| contract                                                                                                                                                                                                                                                                                                                                                                                                                                                                                                                                                                                                                                                                                                                                                                                                                                                                                                                                                                                                                                                                                                                                                                                                                                                                                                                                                                                                                                                                                                                                                                                                                                                                                                                                                                                                                                                                                                                                                                                                                                                                                                                       |                     | Terraco ginding                                           | 8649.95                  | - 5           | 31 May 87              | 06-Am-07              | 37             | 1       |            |                                           |
| June 2005                                                                                                                                                                                                                                                                                                                                                                                                                                                                                                                                                                                                                                                                                                                                                                                                                                                                                                                                                                                                                                                                                                                                                                                                                                                                                                                                                                                                                                                                                                                                                                                                                                                                                                                                                                                                                                                                                                                                                                                                                                                                                                                      | SPT450              | Access Covers                                             | £1,005.52                | - 2           | 3144ay-97              | 01-Aur-07             | 41             | 0 ×     |            |                                           |
| June 2.05                                                                                                                                                                                                                                                                                                                                                                                                                                                                                                                                                                                                                                                                                                                                                                                                                                                                                                                                                                                                                                                                                                                                                                                                                                                                                                                                                                                                                                                                                                                                                                                                                                                                                                                                                                                                                                                                                                                                                                                                                                                                                                                      | Display: Resource   |                                                           |                          |               |                        |                       |                |         | Obstey:    | Open Projects Only - Stacke               |
| The second secon | Screeder - Terrazzo |                                                           |                          |               |                        |                       |                |         |            |                                           |
|                                                                                                                                                                                                                                                                                                                                                                                                                                                                                                                                                                                                                                                                                                                                                                                                                                                                                                                                                                                                                                                                                                                                                                                                                                                                                                                                                                                                                                                                                                                                                                                                                                                                                                                                                                                                                                                                                                                                                                                                                                                                                                                                | E Floor Protection  |                                                           |                          |               |                        |                       |                |         | 125        |                                           |
|                                                                                                                                                                                                                                                                                                                                                                                                                                                                                                                                                                                                                                                                                                                                                                                                                                                                                                                                                                                                                                                                                                                                                                                                                                                                                                                                                                                                                                                                                                                                                                                                                                                                                                                                                                                                                                                                                                                                                                                                                                                                                                                                | Star Nestro         |                                                           |                          |               |                        |                       |                |         |            |                                           |
|                                                                                                                                                                                                                                                                                                                                                                                                                                                                                                                                                                                                                                                                                                                                                                                                                                                                                                                                                                                                                                                                                                                                                                                                                                                                                                                                                                                                                                                                                                                                                                                                                                                                                                                                                                                                                                                                                                                                                                                                                                                                                                                                | □ Ormser            |                                                           |                          |               |                        |                       |                |         | 100        |                                           |
|                                                                                                                                                                                                                                                                                                                                                                                                                                                                                                                                                                                                                                                                                                                                                                                                                                                                                                                                                                                                                                                                                                                                                                                                                                                                                                                                                                                                                                                                                                                                                                                                                                                                                                                                                                                                                                                                                                                                                                                                                                                                                                                                | III Tay             |                                                           |                          |               |                        |                       |                |         | 76         |                                           |
|                                                                                                                                                                                                                                                                                                                                                                                                                                                                                                                                                                                                                                                                                                                                                                                                                                                                                                                                                                                                                                                                                                                                                                                                                                                                                                                                                                                                                                                                                                                                                                                                                                                                                                                                                                                                                                                                                                                                                                                                                                                                                                                                | Screeder - Granolth | e                                                         |                          |               |                        |                       |                |         |            |                                           |
| ( ) ( ) ( ) ( ) ( ) ( ) ( ) ( ) ( ) ( )                                                                                                                                                                                                                                                                                                                                                                                                                                                                                                                                                                                                                                                                                                                                                                                                                                                                                                                                                                                                                                                                                                                                                                                                                                                                                                                                                                                                                                                                                                                                                                                                                                                                                                                                                                                                                                                                                                                                                                                                                                                                                        |                     |                                                           |                          |               |                        |                       |                |         | 50         |                                           |
| and the second s | l .                 |                                                           |                          |               |                        |                       |                |         | 25         |                                           |
| The state of the s |                     |                                                           |                          |               |                        |                       |                |         |            |                                           |
|                                                                                                                                                                                                                                                                                                                                                                                                                                                                                                                                                                                                                                                                                                                                                                                                                                                                                                                                                                                                                                                                                                                                                                                                                                                                                                                                                                                                                                                                                                                                                                                                                                                                                                                                                                                                                                                                                                                                                                                                                                                                                                                                |                     |                                                           |                          |               |                        |                       |                |         | 22 23      | 17 14 21 25 54 11                         |
|                                                                                                                                                                                                                                                                                                                                                                                                                                                                                                                                                                                                                                                                                                                                                                                                                                                                                                                                                                                                                                                                                                                                                                                                                                                                                                                                                                                                                                                                                                                                                                                                                                                                                                                                                                                                                                                                                                                                                                                                                                                                                                                                | FT Breiterist       | F Resource                                                |                          |               |                        |                       |                |         |            | 17 14 21 23 04 11<br>Hay 2007 June        |
|                                                                                                                                                                                                                                                                                                                                                                                                                                                                                                                                                                                                                                                                                                                                                                                                                                                                                                                                                                                                                                                                                                                                                                                                                                                                                                                                                                                                                                                                                                                                                                                                                                                                                                                                                                                                                                                                                                                                                                                                                                                                                                                                |                     |                                                           |                          |               |                        |                       |                |         |            |                                           |
| T 1/ D 1                                                                                                                                                                                                                                                                                                                                                                                                                                                                                                                                                                                                                                                                                                                                                                                                                                                                                                                                                                                                                                                                                                                                                                                                                                                                                                                                                                                                                                                                                                                                                                                                                                                                                                                                                                                                                                                                                                                                                                                                                                                                                                                       |                     |                                                           | . —                      | $\overline{}$ | _                      |                       |                |         |            |                                           |
| The Key Role                                                                                                                                                                                                                                                                                                                                                                                                                                                                                                                                                                                                                                                                                                                                                                                                                                                                                                                                                                                                                                                                                                                                                                                                                                                                                                                                                                                                                                                                                                                                                                                                                                                                                                                                                                                                                                                                                                                                                                                                                                                                                                                   | \ ^t                | tha N                                                     | $I \vdash I$             | ľ             | ப                      | ra                    | $\sim$         | "       | n          | ma                                        |
| THE KEV DOIL                                                                                                                                                                                                                                                                                                                                                                                                                                                                                                                                                                                                                                                                                                                                                                                                                                                                                                                                                                                                                                                                                                                                                                                                                                                                                                                                                                                                                                                                                                                                                                                                                                                                                                                                                                                                                                                                                                                                                                                                                                                                                                                   | <del>:</del> ()     | 111111111                                                 | 4 I'''                   | ι,            |                        | 1()                   | u              | 10      | 1 I I      | шие                                       |
|                                                                                                                                                                                                                                                                                                                                                                                                                                                                                                                                                                                                                                                                                                                                                                                                                                                                                                                                                                                                                                                                                                                                                                                                                                                                                                                                                                                                                                                                                                                                                                                                                                                                                                                                                                                                                                                                                                                                                                                                                                                                                                                                |                     |                                                           |                          | _             | •                      |                       | 3              |         | ~          |                                           |
| •                                                                                                                                                                                                                                                                                                                                                                                                                                                                                                                                                                                                                                                                                                                                                                                                                                                                                                                                                                                                                                                                                                                                                                                                                                                                                                                                                                                                                                                                                                                                                                                                                                                                                                                                                                                                                                                                                                                                                                                                                                                                                                                              |                     |                                                           |                          |               |                        |                       | _              |         |            |                                           |
| ، ممانی، اممیم                                                                                                                                                                                                                                                                                                                                                                                                                                                                                                                                                                                                                                                                                                                                                                                                                                                                                                                                                                                                                                                                                                                                                                                                                                                                                                                                                                                                                                                                                                                                                                                                                                                                                                                                                                                                                                                                                                                                                                                                                                                                                                                 |                     | l                                                         |                          | - 1           | l                      |                       | ۱.             | _       | 10         |                                           |