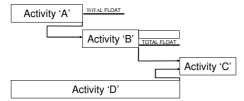

|                                                                                                                                        |   |
| 32.2 – Contractor submits a revised programme:                                                                                         |   |
| Within the period for reply after Project Manager                                                                                      |   |
| has instructed                                                                                                                         |   |

• When the Contractor chooses to

• At no longer interval than stated in the contract

## **Types of Float**

- Total float
- · Time risk allowance
- · Terminal float

**Who Owns Total Float?** 

### **Who Owns Total Float?**



- Activity 'A' can move along its float & will move activity 'B'. When the end of the float is reached it becomes critical
- Is available to accommodate
  - the time effects of a compensation event
  - lack of progress by the Contractor



















# **Total Float** • Float shared – whoever gets there first! • Programme needs updated regularly (daily/weekly) to demonstrate true effect. Who Owns Time Risk Allowance? **Time Risk Allowance** Aim is to show that elements of risk have been applied to each operation. Are owned by the Contractor (to cover his risks) This gives some comfort to the Employer that particularly critical path is achievable Part of normal tender process i.e. 200m pipe @ 15.5m/gang/day = 12.9 so say 15 days Is NOT available to anyone other than the Contractor -