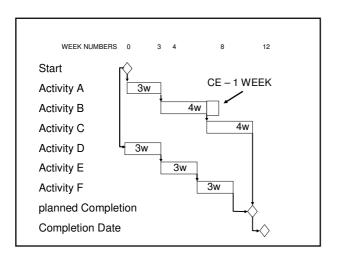

| Pr                                                                                                                                                                                                                                                                                                                                                                                                                                                                                                                                                                                                                                                                                                                                                                                                                                                                                                                                                                                                                                                                                                                                                                                                                                                                                                                                                                                                                                                                                                                                                                                                                                                                                                                                                                                                                                                                                                                                                                                                                                                                                                                             | oje                 | ect                                                       | C                        | 0             | N                      | tr                    | `(             |         | ls         | ;<br>`                                    |
|--------------------------------------------------------------------------------------------------------------------------------------------------------------------------------------------------------------------------------------------------------------------------------------------------------------------------------------------------------------------------------------------------------------------------------------------------------------------------------------------------------------------------------------------------------------------------------------------------------------------------------------------------------------------------------------------------------------------------------------------------------------------------------------------------------------------------------------------------------------------------------------------------------------------------------------------------------------------------------------------------------------------------------------------------------------------------------------------------------------------------------------------------------------------------------------------------------------------------------------------------------------------------------------------------------------------------------------------------------------------------------------------------------------------------------------------------------------------------------------------------------------------------------------------------------------------------------------------------------------------------------------------------------------------------------------------------------------------------------------------------------------------------------------------------------------------------------------------------------------------------------------------------------------------------------------------------------------------------------------------------------------------------------------------------------------------------------------------------------------------------------|---------------------|-----------------------------------------------------------|--------------------------|---------------|------------------------|-----------------------|----------------|---------|------------|-------------------------------------------|
|                                                                                                                                                                                                                                                                                                                                                                                                                                                                                                                                                                                                                                                                                                                                                                                                                                                                                                                                                                                                                                                                                                                                                                                                                                                                                                                                                                                                                                                                                                                                                                                                                                                                                                                                                                                                                                                                                                                                                                                                                                                                                                                                | Advely D            | Activity Name                                             | Budgeted Tetal<br>Cost   |               |                        | Finish                | Telal<br>Float | TRA 🗷   |            | Hay 2007 July                             |
|                                                                                                                                                                                                                                                                                                                                                                                                                                                                                                                                                                                                                                                                                                                                                                                                                                                                                                                                                                                                                                                                                                                                                                                                                                                                                                                                                                                                                                                                                                                                                                                                                                                                                                                                                                                                                                                                                                                                                                                                                                                                                                                                |                     |                                                           |                          |               |                        |                       |                | $\perp$ |            | 7 14 21 22 54                             |
|                                                                                                                                                                                                                                                                                                                                                                                                                                                                                                                                                                                                                                                                                                                                                                                                                                                                                                                                                                                                                                                                                                                                                                                                                                                                                                                                                                                                                                                                                                                                                                                                                                                                                                                                                                                                                                                                                                                                                                                                                                                                                                                                |                     | Steicese Landings                                         | £3,933.90                | 2             | II May-IP              | 13-yaM52              | 38             | 0       |            | rode Landings<br>1. Stakens teads and son |
|                                                                                                                                                                                                                                                                                                                                                                                                                                                                                                                                                                                                                                                                                                                                                                                                                                                                                                                                                                                                                                                                                                                                                                                                                                                                                                                                                                                                                                                                                                                                                                                                                                                                                                                                                                                                                                                                                                                                                                                                                                                                                                                                |                     | Stancere treads and ricers                                | £17,671,67<br>£26,290,89 | - 3           | \$3May-\$7             | 13 May 87             | 38             | 1       |            | Starkare teads and siec                   |
|                                                                                                                                                                                                                                                                                                                                                                                                                                                                                                                                                                                                                                                                                                                                                                                                                                                                                                                                                                                                                                                                                                                                                                                                                                                                                                                                                                                                                                                                                                                                                                                                                                                                                                                                                                                                                                                                                                                                                                                                                                                                                                                                |                     | 23/24/27/28/29/34/68<br>Layfor rored - Granolitic areas   | E28.290.89               | 26            | 27 Nov-86<br>27 Nov-86 | 05Jan 07<br>01 Oec 06 | 22<br>8        | 05      |            |                                           |
|                                                                                                                                                                                                                                                                                                                                                                                                                                                                                                                                                                                                                                                                                                                                                                                                                                                                                                                                                                                                                                                                                                                                                                                                                                                                                                                                                                                                                                                                                                                                                                                                                                                                                                                                                                                                                                                                                                                                                                                                                                                                                                                                |                     | Lay floor screed - branchiffic areas<br>Lay grans hopping | 817.966.25               | 5             | 27 Nov-96*             | 09 Onc-06             | 1              | 0.5     |            |                                           |
|                                                                                                                                                                                                                                                                                                                                                                                                                                                                                                                                                                                                                                                                                                                                                                                                                                                                                                                                                                                                                                                                                                                                                                                                                                                                                                                                                                                                                                                                                                                                                                                                                                                                                                                                                                                                                                                                                                                                                                                                                                                                                                                                |                     | Cargrans ripping Caring of floor screed                   | 817,386.30               | - 28          | 890ec-96               | DS-Lan-EP             | 25             | 0       |            |                                           |
|                                                                                                                                                                                                                                                                                                                                                                                                                                                                                                                                                                                                                                                                                                                                                                                                                                                                                                                                                                                                                                                                                                                                                                                                                                                                                                                                                                                                                                                                                                                                                                                                                                                                                                                                                                                                                                                                                                                                                                                                                                                                                                                                |                     | thin combisele fence                                      | 185.062.90               | 36            | E34er-07               | 22May-07              | - 10           |         | J          | -1                                        |
| -nec3                                                                                                                                                                                                                                                                                                                                                                                                                                                                                                                                                                                                                                                                                                                                                                                                                                                                                                                                                                                                                                                                                                                                                                                                                                                                                                                                                                                                                                                                                                                                                                                                                                                                                                                                                                                                                                                                                                                                                                                                                                                                                                                          |                     | Lay floor spreed - Temaggo areas                          | £8,038,43                | - 5           | 134pr07"               | 03-Apr-07             |                |         | creed Teno |                                           |
|                                                                                                                                                                                                                                                                                                                                                                                                                                                                                                                                                                                                                                                                                                                                                                                                                                                                                                                                                                                                                                                                                                                                                                                                                                                                                                                                                                                                                                                                                                                                                                                                                                                                                                                                                                                                                                                                                                                                                                                                                                                                                                                                |                     | Curing of Root screed                                     | 70.00                    | - 26          | 154m/2                 | E2MaxE2               |                | 0       | 0.00       | ng all flaor screed                       |
|                                                                                                                                                                                                                                                                                                                                                                                                                                                                                                                                                                                                                                                                                                                                                                                                                                                                                                                                                                                                                                                                                                                                                                                                                                                                                                                                                                                                                                                                                                                                                                                                                                                                                                                                                                                                                                                                                                                                                                                                                                                                                                                                |                     | Temapo tile laving                                        | 835,796,59               | 10            | 83Mev87                | 16 May 87             |                | 15      | -          | Tesacoutie lavino                         |
|                                                                                                                                                                                                                                                                                                                                                                                                                                                                                                                                                                                                                                                                                                                                                                                                                                                                                                                                                                                                                                                                                                                                                                                                                                                                                                                                                                                                                                                                                                                                                                                                                                                                                                                                                                                                                                                                                                                                                                                                                                                                                                                                |                     | Terraco ginding                                           | £9.088.58                | - 1           | 17 May 17              | 21 Mar 67             | - 6            | 0       |            | Fernan Person produce                     |
|                                                                                                                                                                                                                                                                                                                                                                                                                                                                                                                                                                                                                                                                                                                                                                                                                                                                                                                                                                                                                                                                                                                                                                                                                                                                                                                                                                                                                                                                                                                                                                                                                                                                                                                                                                                                                                                                                                                                                                                                                                                                                                                                |                     | Access Covers                                             | £3,537.88                | 4             | 1744a-17               | 22Mar47               |                | 1       |            | COST COVER                                |
|                                                                                                                                                                                                                                                                                                                                                                                                                                                                                                                                                                                                                                                                                                                                                                                                                                                                                                                                                                                                                                                                                                                                                                                                                                                                                                                                                                                                                                                                                                                                                                                                                                                                                                                                                                                                                                                                                                                                                                                                                                                                                                                                | SPT430              | Palaction                                                 | £9,511.60                | 3             | 19May-07               | 22May-87*             |                | 0.5     |            | ■ Totation                                |
|                                                                                                                                                                                                                                                                                                                                                                                                                                                                                                                                                                                                                                                                                                                                                                                                                                                                                                                                                                                                                                                                                                                                                                                                                                                                                                                                                                                                                                                                                                                                                                                                                                                                                                                                                                                                                                                                                                                                                                                                                                                                                                                                | □ N10-N15 w         | ithin combisele lence                                     | 114,000.00               | 42            | 104pr67                | TD-sul-73             | 27             |         |            |                                           |
| engineering and                                                                                                                                                                                                                                                                                                                                                                                                                                                                                                                                                                                                                                                                                                                                                                                                                                                                                                                                                                                                                                                                                                                                                                                                                                                                                                                                                                                                                                                                                                                                                                                                                                                                                                                                                                                                                                                                                                                                                                                                                                                                                                                | STP1910             | Lay foor coved - Tenazoo areas                            | E8,030.43                | 5             | 104pr67"               | 15-Apr-07             | 42             | 1       | for joyed  | Telepozar arcer                           |
| engineering and construction                                                                                                                                                                                                                                                                                                                                                                                                                                                                                                                                                                                                                                                                                                                                                                                                                                                                                                                                                                                                                                                                                                                                                                                                                                                                                                                                                                                                                                                                                                                                                                                                                                                                                                                                                                                                                                                                                                                                                                                                                                                                                                   |                     | Curing of fisor screed                                    | \$0.00                   |               | 124pr87                | 73-yaM60              | 58             |         | =          | Quing of four screed                      |
| Construction                                                                                                                                                                                                                                                                                                                                                                                                                                                                                                                                                                                                                                                                                                                                                                                                                                                                                                                                                                                                                                                                                                                                                                                                                                                                                                                                                                                                                                                                                                                                                                                                                                                                                                                                                                                                                                                                                                                                                                                                                                                                                                                   |                     | Terrazzo tile laping                                      | £3,869.33                | 10            | 17 May 37              | 30 May 87             | 37             | 1.5     |            | Teraco                                    |
| contract                                                                                                                                                                                                                                                                                                                                                                                                                                                                                                                                                                                                                                                                                                                                                                                                                                                                                                                                                                                                                                                                                                                                                                                                                                                                                                                                                                                                                                                                                                                                                                                                                                                                                                                                                                                                                                                                                                                                                                                                                                                                                                                       |                     | Terraco ginding                                           | 8649.95                  | - 5           | 31 May 87              | 06-Am-07              | 37             | 1       |            |                                           |
| June 2005                                                                                                                                                                                                                                                                                                                                                                                                                                                                                                                                                                                                                                                                                                                                                                                                                                                                                                                                                                                                                                                                                                                                                                                                                                                                                                                                                                                                                                                                                                                                                                                                                                                                                                                                                                                                                                                                                                                                                                                                                                                                                                                      | SPT450              | Access Covers                                             | £1,005.52                | - 2           | 3144ay-97              | 01-Aur-07             | 41             | 0 ×     |            |                                           |
| June 2.05                                                                                                                                                                                                                                                                                                                                                                                                                                                                                                                                                                                                                                                                                                                                                                                                                                                                                                                                                                                                                                                                                                                                                                                                                                                                                                                                                                                                                                                                                                                                                                                                                                                                                                                                                                                                                                                                                                                                                                                                                                                                                                                      | Display: Resource   |                                                           |                          |               |                        |                       |                |         | Obstey:    | Open Projects Only - Stacke               |
| The second secon | Screeder - Terrazzo |                                                           |                          |               |                        |                       |                |         |            |                                           |
|                                                                                                                                                                                                                                                                                                                                                                                                                                                                                                                                                                                                                                                                                                                                                                                                                                                                                                                                                                                                                                                                                                                                                                                                                                                                                                                                                                                                                                                                                                                                                                                                                                                                                                                                                                                                                                                                                                                                                                                                                                                                                                                                | E Floor Protection  |                                                           |                          |               |                        |                       |                |         | 125        |                                           |
|                                                                                                                                                                                                                                                                                                                                                                                                                                                                                                                                                                                                                                                                                                                                                                                                                                                                                                                                                                                                                                                                                                                                                                                                                                                                                                                                                                                                                                                                                                                                                                                                                                                                                                                                                                                                                                                                                                                                                                                                                                                                                                                                | Star Nestro         |                                                           |                          |               |                        |                       |                |         |            |                                           |
|                                                                                                                                                                                                                                                                                                                                                                                                                                                                                                                                                                                                                                                                                                                                                                                                                                                                                                                                                                                                                                                                                                                                                                                                                                                                                                                                                                                                                                                                                                                                                                                                                                                                                                                                                                                                                                                                                                                                                                                                                                                                                                                                | □ Ormser            |                                                           |                          |               |                        |                       |                |         | 100        |                                           |
|                                                                                                                                                                                                                                                                                                                                                                                                                                                                                                                                                                                                                                                                                                                                                                                                                                                                                                                                                                                                                                                                                                                                                                                                                                                                                                                                                                                                                                                                                                                                                                                                                                                                                                                                                                                                                                                                                                                                                                                                                                                                                                                                | III Tay             |                                                           |                          |               |                        |                       |                |         | 76         |                                           |
|                                                                                                                                                                                                                                                                                                                                                                                                                                                                                                                                                                                                                                                                                                                                                                                                                                                                                                                                                                                                                                                                                                                                                                                                                                                                                                                                                                                                                                                                                                                                                                                                                                                                                                                                                                                                                                                                                                                                                                                                                                                                                                                                | Screeder - Granolth | e                                                         |                          |               |                        |                       |                |         |            |                                           |
| ( ) ( ) ( ) ( ) ( ) ( ) ( ) ( ) ( ) ( )                                                                                                                                                                                                                                                                                                                                                                                                                                                                                                                                                                                                                                                                                                                                                                                                                                                                                                                                                                                                                                                                                                                                                                                                                                                                                                                                                                                                                                                                                                                                                                                                                                                                                                                                                                                                                                                                                                                                                                                                                                                                                        |                     |                                                           |                          |               |                        |                       |                |         | 50         |                                           |
| and the second s | l .                 |                                                           |                          |               |                        |                       |                |         | 25         |                                           |
| The state of the s |                     |                                                           |                          |               |                        |                       |                |         |            |                                           |
|                                                                                                                                                                                                                                                                                                                                                                                                                                                                                                                                                                                                                                                                                                                                                                                                                                                                                                                                                                                                                                                                                                                                                                                                                                                                                                                                                                                                                                                                                                                                                                                                                                                                                                                                                                                                                                                                                                                                                                                                                                                                                                                                |                     |                                                           |                          |               |                        |                       |                |         | 22 23      | 17 14 21 25 54 11                         |
|                                                                                                                                                                                                                                                                                                                                                                                                                                                                                                                                                                                                                                                                                                                                                                                                                                                                                                                                                                                                                                                                                                                                                                                                                                                                                                                                                                                                                                                                                                                                                                                                                                                                                                                                                                                                                                                                                                                                                                                                                                                                                                                                | FT Breiterist       | F Resource                                                |                          |               |                        |                       |                |         |            | 17 14 21 23 04 11<br>Hay 2007 June        |
|                                                                                                                                                                                                                                                                                                                                                                                                                                                                                                                                                                                                                                                                                                                                                                                                                                                                                                                                                                                                                                                                                                                                                                                                                                                                                                                                                                                                                                                                                                                                                                                                                                                                                                                                                                                                                                                                                                                                                                                                                                                                                                                                |                     |                                                           |                          |               |                        |                       |                |         |            |                                           |
| T 1/ D 1                                                                                                                                                                                                                                                                                                                                                                                                                                                                                                                                                                                                                                                                                                                                                                                                                                                                                                                                                                                                                                                                                                                                                                                                                                                                                                                                                                                                                                                                                                                                                                                                                                                                                                                                                                                                                                                                                                                                                                                                                                                                                                                       |                     |                                                           | . —                      | $\overline{}$ | _                      |                       |                |         |            |                                           |
| The Key Role                                                                                                                                                                                                                                                                                                                                                                                                                                                                                                                                                                                                                                                                                                                                                                                                                                                                                                                                                                                                                                                                                                                                                                                                                                                                                                                                                                                                                                                                                                                                                                                                                                                                                                                                                                                                                                                                                                                                                                                                                                                                                                                   | \ ^t                | tha N                                                     | $I \vdash I$             | ľ             | ப                      | ra                    | $\sim$         | "       | n          | ma                                        |
| THE KEV DOIL                                                                                                                                                                                                                                                                                                                                                                                                                                                                                                                                                                                                                                                                                                                                                                                                                                                                                                                                                                                                                                                                                                                                                                                                                                                                                                                                                                                                                                                                                                                                                                                                                                                                                                                                                                                                                                                                                                                                                                                                                                                                                                                   | <del>:</del> ()     | 111111111                                                 | 4 I'''                   | ι,            |                        | 1()                   | u              | 10      | 1 I I      | шие                                       |
|                                                                                                                                                                                                                                                                                                                                                                                                                                                                                                                                                                                                                                                                                                                                                                                                                                                                                                                                                                                                                                                                                                                                                                                                                                                                                                                                                                                                                                                                                                                                                                                                                                                                                                                                                                                                                                                                                                                                                                                                                                                                                                                                |                     |                                                           |                          | _             | •                      |                       | 3              |         | ~          |                                           |
| •                                                                                                                                                                                                                                                                                                                                                                                                                                                                                                                                                                                                                                                                                                                                                                                                                                                                                                                                                                                                                                                                                                                                                                                                                                                                                                                                                                                                                                                                                                                                                                                                                                                                                                                                                                                                                                                                                                                                                                                                                                                                                                                              |                     |                                                           |                          |               |                        |                       | _              |         |            |                                           |
| ، ممانی، اممیم                                                                                                                                                                                                                                                                                                                                                                                                                                                                                                                                                                                                                                                                                                                                                                                                                                                                                                                                                                                                                                                                                                                                                                                                                                                                                                                                                                                                                                                                                                                                                                                                                                                                                                                                                                                                                                                                                                                                                                                                                                                                                                                 |                     | l                                                         |                          | - 1           | l                      |                       | ۱.             | _       | 10         |                                           |