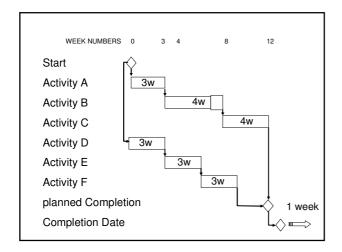

| Pr                                                                                                                                                                                                                                                                                                                                                                                                                                                                                                                                                                                                                                                                                                                                                                                                                                                                                                                                                                                                                                                                                                                                                                                                                                                                                                                                                                                                                                                                                                                                                                                                                                                                                                                                                                                                                                                                                                                                                                                                                                                                                                                             | oje                 | ect                                                       | C                        | 0             | N                      | tr                    | `(             |         | ls         | ;<br>`                                    |
|--------------------------------------------------------------------------------------------------------------------------------------------------------------------------------------------------------------------------------------------------------------------------------------------------------------------------------------------------------------------------------------------------------------------------------------------------------------------------------------------------------------------------------------------------------------------------------------------------------------------------------------------------------------------------------------------------------------------------------------------------------------------------------------------------------------------------------------------------------------------------------------------------------------------------------------------------------------------------------------------------------------------------------------------------------------------------------------------------------------------------------------------------------------------------------------------------------------------------------------------------------------------------------------------------------------------------------------------------------------------------------------------------------------------------------------------------------------------------------------------------------------------------------------------------------------------------------------------------------------------------------------------------------------------------------------------------------------------------------------------------------------------------------------------------------------------------------------------------------------------------------------------------------------------------------------------------------------------------------------------------------------------------------------------------------------------------------------------------------------------------------|---------------------|-----------------------------------------------------------|--------------------------|---------------|------------------------|-----------------------|----------------|---------|------------|-------------------------------------------|
|                                                                                                                                                                                                                                                                                                                                                                                                                                                                                                                                                                                                                                                                                                                                                                                                                                                                                                                                                                                                                                                                                                                                                                                                                                                                                                                                                                                                                                                                                                                                                                                                                                                                                                                                                                                                                                                                                                                                                                                                                                                                                                                                | Advely D            | Activity Name                                             | Budgeted Tetal<br>Cost   |               |                        | Finish                | Telal<br>Float | TRA 🗷   |            | Hay 2007 July                             |
|                                                                                                                                                                                                                                                                                                                                                                                                                                                                                                                                                                                                                                                                                                                                                                                                                                                                                                                                                                                                                                                                                                                                                                                                                                                                                                                                                                                                                                                                                                                                                                                                                                                                                                                                                                                                                                                                                                                                                                                                                                                                                                                                |                     |                                                           |                          |               |                        |                       |                | $\perp$ |            | 7 14 21 22 54                             |
|                                                                                                                                                                                                                                                                                                                                                                                                                                                                                                                                                                                                                                                                                                                                                                                                                                                                                                                                                                                                                                                                                                                                                                                                                                                                                                                                                                                                                                                                                                                                                                                                                                                                                                                                                                                                                                                                                                                                                                                                                                                                                                                                |                     | Steicese Landings                                         | £3,933.90                | 2             | II May-IP              | 13-yaM52              | 38             | 0       |            | rode Landings<br>1. Stakens teads and son |
|                                                                                                                                                                                                                                                                                                                                                                                                                                                                                                                                                                                                                                                                                                                                                                                                                                                                                                                                                                                                                                                                                                                                                                                                                                                                                                                                                                                                                                                                                                                                                                                                                                                                                                                                                                                                                                                                                                                                                                                                                                                                                                                                |                     | Stancere treads and ricers                                | £17,671,67<br>£26,290,89 | - 3           | \$3May-\$7             | 13 May 87             | 38             | 1       |            | Starkare teads and siec                   |
|                                                                                                                                                                                                                                                                                                                                                                                                                                                                                                                                                                                                                                                                                                                                                                                                                                                                                                                                                                                                                                                                                                                                                                                                                                                                                                                                                                                                                                                                                                                                                                                                                                                                                                                                                                                                                                                                                                                                                                                                                                                                                                                                |                     | 23/24/27/28/29/34/68<br>Layfor rored - Granolitic areas   | E28.290.89               | 26            | 27 Nov-86<br>27 Nov-86 | 05Jan 07<br>01 Oec 06 | 22<br>8        | 05      |            |                                           |
|                                                                                                                                                                                                                                                                                                                                                                                                                                                                                                                                                                                                                                                                                                                                                                                                                                                                                                                                                                                                                                                                                                                                                                                                                                                                                                                                                                                                                                                                                                                                                                                                                                                                                                                                                                                                                                                                                                                                                                                                                                                                                                                                |                     | Lay floor screed - branchiffic areas<br>Lay grans hopping | 817.966.25               | 5             | 27 Nov-96*             | 09 Onc-06             | 1              | 0.5     |            |                                           |
|                                                                                                                                                                                                                                                                                                                                                                                                                                                                                                                                                                                                                                                                                                                                                                                                                                                                                                                                                                                                                                                                                                                                                                                                                                                                                                                                                                                                                                                                                                                                                                                                                                                                                                                                                                                                                                                                                                                                                                                                                                                                                                                                |                     | Cargrans ripping Caring of floor screed                   | 817,386.30               | - 28          | 890ec-96               | DS-Lan-EP             | 25             | 0       |            |                                           |
|                                                                                                                                                                                                                                                                                                                                                                                                                                                                                                                                                                                                                                                                                                                                                                                                                                                                                                                                                                                                                                                                                                                                                                                                                                                                                                                                                                                                                                                                                                                                                                                                                                                                                                                                                                                                                                                                                                                                                                                                                                                                                                                                |                     | thin combisele fence                                      | 185.062.90               | 36            | E34er-07               | 22May-07              | - 10           |         | J          | -1                                        |
| -nec3                                                                                                                                                                                                                                                                                                                                                                                                                                                                                                                                                                                                                                                                                                                                                                                                                                                                                                                                                                                                                                                                                                                                                                                                                                                                                                                                                                                                                                                                                                                                                                                                                                                                                                                                                                                                                                                                                                                                                                                                                                                                                                                          |                     | Lay floor spreed - Temaggo areas                          | £8,038,43                | - 5           | 134pr07"               | 03-Apr-07             |                |         | creed Teno |                                           |
|                                                                                                                                                                                                                                                                                                                                                                                                                                                                                                                                                                                                                                                                                                                                                                                                                                                                                                                                                                                                                                                                                                                                                                                                                                                                                                                                                                                                                                                                                                                                                                                                                                                                                                                                                                                                                                                                                                                                                                                                                                                                                                                                |                     | Curing of Root screed                                     | 70.00                    | - 26          | 154m/2                 | E2MaxE2               |                | 0       | 0.00       | ng all flaor screed                       |
|                                                                                                                                                                                                                                                                                                                                                                                                                                                                                                                                                                                                                                                                                                                                                                                                                                                                                                                                                                                                                                                                                                                                                                                                                                                                                                                                                                                                                                                                                                                                                                                                                                                                                                                                                                                                                                                                                                                                                                                                                                                                                                                                |                     | Temapo tile laving                                        | 835,796,59               | 10            | 83Mev87                | 16 May 87             |                | 15      | -          | Tesacoutie lavino                         |
|                                                                                                                                                                                                                                                                                                                                                                                                                                                                                                                                                                                                                                                                                                                                                                                                                                                                                                                                                                                                                                                                                                                                                                                                                                                                                                                                                                                                                                                                                                                                                                                                                                                                                                                                                                                                                                                                                                                                                                                                                                                                                                                                |                     | Terraco ginding                                           | £9.088.58                | - 1           | 17 May 17              | 21 Mar 67             | - 6            | 0       |            | Fernan Person produce                     |
|                                                                                                                                                                                                                                                                                                                                                                                                                                                                                                                                                                                                                                                                                                                                                                                                                                                                                                                                                                                                                                                                                                                                                                                                                                                                                                                                                                                                                                                                                                                                                                                                                                                                                                                                                                                                                                                                                                                                                                                                                                                                                                                                |                     | Access Covers                                             | £3,537.88                | 4             | 1744a-17               | 22Mar47               |                | 1       |            | COST COVER                                |
|                                                                                                                                                                                                                                                                                                                                                                                                                                                                                                                                                                                                                                                                                                                                                                                                                                                                                                                                                                                                                                                                                                                                                                                                                                                                                                                                                                                                                                                                                                                                                                                                                                                                                                                                                                                                                                                                                                                                                                                                                                                                                                                                | SPT430              | Palaction                                                 | £9,511.60                | 3             | 19May-07               | 22May-87*             |                | 0.5     |            | ■ Totation                                |
|                                                                                                                                                                                                                                                                                                                                                                                                                                                                                                                                                                                                                                                                                                                                                                                                                                                                                                                                                                                                                                                                                                                                                                                                                                                                                                                                                                                                                                                                                                                                                                                                                                                                                                                                                                                                                                                                                                                                                                                                                                                                                                                                | □ N10-N15 w         | ithin combisele lence                                     | 114,000.00               | 42            | 104pr67                | TD-sul-73             | 27             |         |            |                                           |
| engineering and                                                                                                                                                                                                                                                                                                                                                                                                                                                                                                                                                                                                                                                                                                                                                                                                                                                                                                                                                                                                                                                                                                                                                                                                                                                                                                                                                                                                                                                                                                                                                                                                                                                                                                                                                                                                                                                                                                                                                                                                                                                                                                                | STP1910             | Lay foor coved - Tenazoo areas                            | E8,030.43                | 5             | 104pr67"               | 15-Apr-07             | 42             | 1       | for joyed  | Telepozar arcer                           |
| engineering and construction                                                                                                                                                                                                                                                                                                                                                                                                                                                                                                                                                                                                                                                                                                                                                                                                                                                                                                                                                                                                                                                                                                                                                                                                                                                                                                                                                                                                                                                                                                                                                                                                                                                                                                                                                                                                                                                                                                                                                                                                                                                                                                   |                     | Curing of fisor screed                                    | \$0.00                   |               | 124pr87                | 73-yaM60              | 58             |         | =          | Quing of four screed                      |
| Construction                                                                                                                                                                                                                                                                                                                                                                                                                                                                                                                                                                                                                                                                                                                                                                                                                                                                                                                                                                                                                                                                                                                                                                                                                                                                                                                                                                                                                                                                                                                                                                                                                                                                                                                                                                                                                                                                                                                                                                                                                                                                                                                   |                     | Terrazzo tile laping                                      | £3,869.33                | 10            | 17 May 37              | 30 May 87             | 37             | 1.5     |            | Teraco                                    |
| contract                                                                                                                                                                                                                                                                                                                                                                                                                                                                                                                                                                                                                                                                                                                                                                                                                                                                                                                                                                                                                                                                                                                                                                                                                                                                                                                                                                                                                                                                                                                                                                                                                                                                                                                                                                                                                                                                                                                                                                                                                                                                                                                       |                     | Terraco ginding                                           | 8649.95                  | - 5           | 31 May 87              | 06-Am-07              | 37             | 1       |            |                                           |
| June 2005                                                                                                                                                                                                                                                                                                                                                                                                                                                                                                                                                                                                                                                                                                                                                                                                                                                                                                                                                                                                                                                                                                                                                                                                                                                                                                                                                                                                                                                                                                                                                                                                                                                                                                                                                                                                                                                                                                                                                                                                                                                                                                                      | SPT450              | Access Covers                                             | £1,005.52                | - 2           | 3144ay-97              | 01-Aur-07             | 41             | 0 ×     |            |                                           |
| June 2.05                                                                                                                                                                                                                                                                                                                                                                                                                                                                                                                                                                                                                                                                                                                                                                                                                                                                                                                                                                                                                                                                                                                                                                                                                                                                                                                                                                                                                                                                                                                                                                                                                                                                                                                                                                                                                                                                                                                                                                                                                                                                                                                      | Display: Resource   |                                                           |                          |               |                        |                       |                |         | Obstey:    | Open Projects Only - Stacke               |
| The second secon | Screeder - Terrazzo |                                                           |                          |               |                        |                       |                |         |            |                                           |
|                                                                                                                                                                                                                                                                                                                                                                                                                                                                                                                                                                                                                                                                                                                                                                                                                                                                                                                                                                                                                                                                                                                                                                                                                                                                                                                                                                                                                                                                                                                                                                                                                                                                                                                                                                                                                                                                                                                                                                                                                                                                                                                                | E Floor Protection  |                                                           |                          |               |                        |                       |                |         | 125        |                                           |
|                                                                                                                                                                                                                                                                                                                                                                                                                                                                                                                                                                                                                                                                                                                                                                                                                                                                                                                                                                                                                                                                                                                                                                                                                                                                                                                                                                                                                                                                                                                                                                                                                                                                                                                                                                                                                                                                                                                                                                                                                                                                                                                                | Star Nestro         |                                                           |                          |               |                        |                       |                |         |            |                                           |
|                                                                                                                                                                                                                                                                                                                                                                                                                                                                                                                                                                                                                                                                                                                                                                                                                                                                                                                                                                                                                                                                                                                                                                                                                                                                                                                                                                                                                                                                                                                                                                                                                                                                                                                                                                                                                                                                                                                                                                                                                                                                                                                                | □ Ormser            |                                                           |                          |               |                        |                       |                |         | 100        |                                           |
|                                                                                                                                                                                                                                                                                                                                                                                                                                                                                                                                                                                                                                                                                                                                                                                                                                                                                                                                                                                                                                                                                                                                                                                                                                                                                                                                                                                                                                                                                                                                                                                                                                                                                                                                                                                                                                                                                                                                                                                                                                                                                                                                | III Tay             |                                                           |                          |               |                        |                       |                |         | 76         |                                           |
|                                                                                                                                                                                                                                                                                                                                                                                                                                                                                                                                                                                                                                                                                                                                                                                                                                                                                                                                                                                                                                                                                                                                                                                                                                                                                                                                                                                                                                                                                                                                                                                                                                                                                                                                                                                                                                                                                                                                                                                                                                                                                                                                | Screeder - Granolth | e                                                         |                          |               |                        |                       |                |         |            |                                           |
| ( ) ( ) ( ) ( ) ( ) ( ) ( ) ( ) ( ) ( )                                                                                                                                                                                                                                                                                                                                                                                                                                                                                                                                                                                                                                                                                                                                                                                                                                                                                                                                                                                                                                                                                                                                                                                                                                                                                                                                                                                                                                                                                                                                                                                                                                                                                                                                                                                                                                                                                                                                                                                                                                                                                        |                     |                                                           |                          |               |                        |                       |                |         | 50         |                                           |
| and the second s | l .                 |                                                           |                          |               |                        |                       |                |         | 25         |                                           |
| The state of the s |                     |                                                           |                          |               |                        |                       |                |         |            |                                           |
|                                                                                                                                                                                                                                                                                                                                                                                                                                                                                                                                                                                                                                                                                                                                                                                                                                                                                                                                                                                                                                                                                                                                                                                                                                                                                                                                                                                                                                                                                                                                                                                                                                                                                                                                                                                                                                                                                                                                                                                                                                                                                                                                |                     |                                                           |                          |               |                        |                       |                |         | 22 23      | 17 14 21 25 54 11                         |
|                                                                                                                                                                                                                                                                                                                                                                                                                                                                                                                                                                                                                                                                                                                                                                                                                                                                                                                                                                                                                                                                                                                                                                                                                                                                                                                                                                                                                                                                                                                                                                                                                                                                                                                                                                                                                                                                                                                                                                                                                                                                                                                                | FT Breiterist       | F Resource                                                |                          |               |                        |                       |                |         |            | 17 14 21 23 04 11<br>Hay 2007 June        |
|                                                                                                                                                                                                                                                                                                                                                                                                                                                                                                                                                                                                                                                                                                                                                                                                                                                                                                                                                                                                                                                                                                                                                                                                                                                                                                                                                                                                                                                                                                                                                                                                                                                                                                                                                                                                                                                                                                                                                                                                                                                                                                                                |                     |                                                           |                          |               |                        |                       |                |         |            |                                           |
| T 1/ D 1                                                                                                                                                                                                                                                                                                                                                                                                                                                                                                                                                                                                                                                                                                                                                                                                                                                                                                                                                                                                                                                                                                                                                                                                                                                                                                                                                                                                                                                                                                                                                                                                                                                                                                                                                                                                                                                                                                                                                                                                                                                                                                                       |                     |                                                           | . —                      | $\overline{}$ | _                      |                       |                |         |            |                                           |
| The Key Role                                                                                                                                                                                                                                                                                                                                                                                                                                                                                                                                                                                                                                                                                                                                                                                                                                                                                                                                                                                                                                                                                                                                                                                                                                                                                                                                                                                                                                                                                                                                                                                                                                                                                                                                                                                                                                                                                                                                                                                                                                                                                                                   | \ ^t                | tha N                                                     | $I \vdash I$             | ľ             | ப                      | ra                    | $\sim$         | "       | n          | ma                                        |
| THE KEV DOIL                                                                                                                                                                                                                                                                                                                                                                                                                                                                                                                                                                                                                                                                                                                                                                                                                                                                                                                                                                                                                                                                                                                                                                                                                                                                                                                                                                                                                                                                                                                                                                                                                                                                                                                                                                                                                                                                                                                                                                                                                                                                                                                   | <del>:</del> ()     | 111111111                                                 | 4 I'''                   | ι,            |                        | 1()                   | u              | 10      | 1 I I      | шие                                       |
|                                                                                                                                                                                                                                                                                                                                                                                                                                                                                                                                                                                                                                                                                                                                                                                                                                                                                                                                                                                                                                                                                                                                                                                                                                                                                                                                                                                                                                                                                                                                                                                                                                                                                                                                                                                                                                                                                                                                                                                                                                                                                                                                |                     |                                                           |                          | _             | •                      |                       | 3              |         | ~          |                                           |
| •                                                                                                                                                                                                                                                                                                                                                                                                                                                                                                                                                                                                                                                                                                                                                                                                                                                                                                                                                                                                                                                                                                                                                                                                                                                                                                                                                                                                                                                                                                                                                                                                                                                                                                                                                                                                                                                                                                                                                                                                                                                                                                                              |                     |                                                           |                          |               |                        |                       | _              |         |            |                                           |
| ، ممانی، اممیم                                                                                                                                                                                                                                                                                                                                                                                                                                                                                                                                                                                                                                                                                                                                                                                                                                                                                                                                                                                                                                                                                                                                                                                                                                                                                                                                                                                                                                                                                                                                                                                                                                                                                                                                                                                                                                                                                                                                                                                                                                                                                                                 |                     | l                                                         |                          | - 1           | l                      |                       | ۱.             | _       | 10         |                                           |