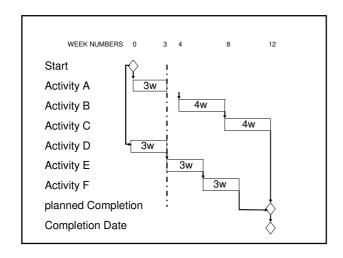

| Pr                                                                                                                                                                                                                                                                                                                                                                                                                                                                                                                                                                                                                                                                                                                                                                                                                                                                                                                                                                                                                                                                                                                                                                                                                                                                                                                                                                                                                                                                                                                                                                                                                                                                                                                                                                                                                                                                                                                                                                                                                                                                                                                             | oje                 | ect                                                       | C                        | 0             | N                      | tr                    | `(             |         | ls         | ;<br>`                                    |
|--------------------------------------------------------------------------------------------------------------------------------------------------------------------------------------------------------------------------------------------------------------------------------------------------------------------------------------------------------------------------------------------------------------------------------------------------------------------------------------------------------------------------------------------------------------------------------------------------------------------------------------------------------------------------------------------------------------------------------------------------------------------------------------------------------------------------------------------------------------------------------------------------------------------------------------------------------------------------------------------------------------------------------------------------------------------------------------------------------------------------------------------------------------------------------------------------------------------------------------------------------------------------------------------------------------------------------------------------------------------------------------------------------------------------------------------------------------------------------------------------------------------------------------------------------------------------------------------------------------------------------------------------------------------------------------------------------------------------------------------------------------------------------------------------------------------------------------------------------------------------------------------------------------------------------------------------------------------------------------------------------------------------------------------------------------------------------------------------------------------------------|---------------------|-----------------------------------------------------------|--------------------------|---------------|------------------------|-----------------------|----------------|---------|------------|-------------------------------------------|
|                                                                                                                                                                                                                                                                                                                                                                                                                                                                                                                                                                                                                                                                                                                                                                                                                                                                                                                                                                                                                                                                                                                                                                                                                                                                                                                                                                                                                                                                                                                                                                                                                                                                                                                                                                                                                                                                                                                                                                                                                                                                                                                                | Advely D            | Activity Name                                             | Budgeted Tetal<br>Cost   |               |                        | Finish                | Telal<br>Float | TRA 🗷   |            | Hay 2007 July                             |
|                                                                                                                                                                                                                                                                                                                                                                                                                                                                                                                                                                                                                                                                                                                                                                                                                                                                                                                                                                                                                                                                                                                                                                                                                                                                                                                                                                                                                                                                                                                                                                                                                                                                                                                                                                                                                                                                                                                                                                                                                                                                                                                                |                     |                                                           |                          |               |                        |                       |                | $\perp$ |            | 7 14 21 22 54                             |
|                                                                                                                                                                                                                                                                                                                                                                                                                                                                                                                                                                                                                                                                                                                                                                                                                                                                                                                                                                                                                                                                                                                                                                                                                                                                                                                                                                                                                                                                                                                                                                                                                                                                                                                                                                                                                                                                                                                                                                                                                                                                                                                                |                     | Steicese Landings                                         | £3,933.90                | 2             | II May-IP              | 13-yaM52              | 38             | 0       |            | rode Landings<br>1. Stakens teads and son |
|                                                                                                                                                                                                                                                                                                                                                                                                                                                                                                                                                                                                                                                                                                                                                                                                                                                                                                                                                                                                                                                                                                                                                                                                                                                                                                                                                                                                                                                                                                                                                                                                                                                                                                                                                                                                                                                                                                                                                                                                                                                                                                                                |                     | Stancere treads and ricers                                | £17,671,67<br>£26,290,89 | - 3           | \$3May-\$7             | 13 May 87             | 38             | 1       |            | Starkare teads and siec                   |
|                                                                                                                                                                                                                                                                                                                                                                                                                                                                                                                                                                                                                                                                                                                                                                                                                                                                                                                                                                                                                                                                                                                                                                                                                                                                                                                                                                                                                                                                                                                                                                                                                                                                                                                                                                                                                                                                                                                                                                                                                                                                                                                                |                     | 23/24/27/28/29/34/68<br>Layfor rored - Granolitic areas   | E28.290.89               | 26            | 27 Nov-86<br>27 Nov-86 | 05Jan 07<br>01 Oec 06 | 22<br>8        | 05      |            |                                           |
|                                                                                                                                                                                                                                                                                                                                                                                                                                                                                                                                                                                                                                                                                                                                                                                                                                                                                                                                                                                                                                                                                                                                                                                                                                                                                                                                                                                                                                                                                                                                                                                                                                                                                                                                                                                                                                                                                                                                                                                                                                                                                                                                |                     | Lay floor screed - branchiffic areas<br>Lay grans hopping | 817.966.25               | 5             | 27 Nov-96*             | 09 Onc-06             | 1              | 0.5     |            |                                           |
|                                                                                                                                                                                                                                                                                                                                                                                                                                                                                                                                                                                                                                                                                                                                                                                                                                                                                                                                                                                                                                                                                                                                                                                                                                                                                                                                                                                                                                                                                                                                                                                                                                                                                                                                                                                                                                                                                                                                                                                                                                                                                                                                |                     | Cargrans ripping Caring of floor screed                   | 817,386.30               | - 28          | 890ec-96               | DS-Lan-EP             | 25             | 0       |            |                                           |
|                                                                                                                                                                                                                                                                                                                                                                                                                                                                                                                                                                                                                                                                                                                                                                                                                                                                                                                                                                                                                                                                                                                                                                                                                                                                                                                                                                                                                                                                                                                                                                                                                                                                                                                                                                                                                                                                                                                                                                                                                                                                                                                                |                     | thin combisele fence                                      | 185.062.90               | 36            | E34er-07               | 22May-07              | - 10           |         | J          | -1                                        |
| -nec3                                                                                                                                                                                                                                                                                                                                                                                                                                                                                                                                                                                                                                                                                                                                                                                                                                                                                                                                                                                                                                                                                                                                                                                                                                                                                                                                                                                                                                                                                                                                                                                                                                                                                                                                                                                                                                                                                                                                                                                                                                                                                                                          |                     | Lay floor spreed - Temaggo areas                          | £8,038,43                | - 5           | 134pr07"               | 03-Apr-07             |                |         | creed Teno |                                           |
|                                                                                                                                                                                                                                                                                                                                                                                                                                                                                                                                                                                                                                                                                                                                                                                                                                                                                                                                                                                                                                                                                                                                                                                                                                                                                                                                                                                                                                                                                                                                                                                                                                                                                                                                                                                                                                                                                                                                                                                                                                                                                                                                |                     | Curing of Root screed                                     | 70.00                    | - 26          | 154m/2                 | E2MaxE2               |                | 0       | 0.00       | ng all flaor screed                       |
|                                                                                                                                                                                                                                                                                                                                                                                                                                                                                                                                                                                                                                                                                                                                                                                                                                                                                                                                                                                                                                                                                                                                                                                                                                                                                                                                                                                                                                                                                                                                                                                                                                                                                                                                                                                                                                                                                                                                                                                                                                                                                                                                |                     | Temapo tile laving                                        | 835,796,59               | 10            | 83Mev87                | 16 May 87             |                | 15      | -          | Tesacoutie lavino                         |
|                                                                                                                                                                                                                                                                                                                                                                                                                                                                                                                                                                                                                                                                                                                                                                                                                                                                                                                                                                                                                                                                                                                                                                                                                                                                                                                                                                                                                                                                                                                                                                                                                                                                                                                                                                                                                                                                                                                                                                                                                                                                                                                                |                     | Terraco ginding                                           | £9.088.58                | - 1           | 17 May 17              | 21 Mar 67             | - 6            | 0       |            | Fernan Person produce                     |
|                                                                                                                                                                                                                                                                                                                                                                                                                                                                                                                                                                                                                                                                                                                                                                                                                                                                                                                                                                                                                                                                                                                                                                                                                                                                                                                                                                                                                                                                                                                                                                                                                                                                                                                                                                                                                                                                                                                                                                                                                                                                                                                                |                     | Access Covers                                             | £3,537.88                | 4             | 1744a-17               | 22Mar47               |                | 1       |            | COST COVER                                |
|                                                                                                                                                                                                                                                                                                                                                                                                                                                                                                                                                                                                                                                                                                                                                                                                                                                                                                                                                                                                                                                                                                                                                                                                                                                                                                                                                                                                                                                                                                                                                                                                                                                                                                                                                                                                                                                                                                                                                                                                                                                                                                                                | SPT430              | Palaction                                                 | £9,511.60                | 3             | 19May-07               | 22May-87*             |                | 0.5     |            | ■ Totation                                |
|                                                                                                                                                                                                                                                                                                                                                                                                                                                                                                                                                                                                                                                                                                                                                                                                                                                                                                                                                                                                                                                                                                                                                                                                                                                                                                                                                                                                                                                                                                                                                                                                                                                                                                                                                                                                                                                                                                                                                                                                                                                                                                                                | □ N10-N15 w         | ithin combisele lence                                     | 114,000.00               | 42            | 104pr67                | TD-sul-73             | 27             |         |            |                                           |
| engineering and                                                                                                                                                                                                                                                                                                                                                                                                                                                                                                                                                                                                                                                                                                                                                                                                                                                                                                                                                                                                                                                                                                                                                                                                                                                                                                                                                                                                                                                                                                                                                                                                                                                                                                                                                                                                                                                                                                                                                                                                                                                                                                                | STP1910             | Lay foor coved - Tenazoo areas                            | E8,030.43                | 5             | 104pr67"               | 15-Apr-07             | 42             | 1       | for joyed  | Telepozar arcer                           |
| engineering and construction                                                                                                                                                                                                                                                                                                                                                                                                                                                                                                                                                                                                                                                                                                                                                                                                                                                                                                                                                                                                                                                                                                                                                                                                                                                                                                                                                                                                                                                                                                                                                                                                                                                                                                                                                                                                                                                                                                                                                                                                                                                                                                   |                     | Curing of fisor screed                                    | \$0.00                   |               | 124pr87                | 73-yaM60              | 58             |         | =          | Quing of four screed                      |
| Construction                                                                                                                                                                                                                                                                                                                                                                                                                                                                                                                                                                                                                                                                                                                                                                                                                                                                                                                                                                                                                                                                                                                                                                                                                                                                                                                                                                                                                                                                                                                                                                                                                                                                                                                                                                                                                                                                                                                                                                                                                                                                                                                   |                     | Terrazzo tile laping                                      | £3,869.33                | 10            | 17 May 37              | 30 May 87             | 37             | 1.5     |            | Teraco                                    |
| contract                                                                                                                                                                                                                                                                                                                                                                                                                                                                                                                                                                                                                                                                                                                                                                                                                                                                                                                                                                                                                                                                                                                                                                                                                                                                                                                                                                                                                                                                                                                                                                                                                                                                                                                                                                                                                                                                                                                                                                                                                                                                                                                       |                     | Terraco ginding                                           | 8649.95                  | - 5           | 31 May 87              | 06-Am-07              | 37             | 1       |            |                                           |
| June 2005                                                                                                                                                                                                                                                                                                                                                                                                                                                                                                                                                                                                                                                                                                                                                                                                                                                                                                                                                                                                                                                                                                                                                                                                                                                                                                                                                                                                                                                                                                                                                                                                                                                                                                                                                                                                                                                                                                                                                                                                                                                                                                                      | SPT450              | Access Covers                                             | £1,005.52                | - 2           | 3144ay-97              | 01-Aur-07             | 41             | 0 ×     |            |                                           |
| June 2.05                                                                                                                                                                                                                                                                                                                                                                                                                                                                                                                                                                                                                                                                                                                                                                                                                                                                                                                                                                                                                                                                                                                                                                                                                                                                                                                                                                                                                                                                                                                                                                                                                                                                                                                                                                                                                                                                                                                                                                                                                                                                                                                      | Display: Resource   |                                                           |                          |               |                        |                       |                |         | Obstey:    | Open Projects Only - Stacke               |
| The second secon | Screeder - Terrazzo |                                                           |                          |               |                        |                       |                |         |            |                                           |
|                                                                                                                                                                                                                                                                                                                                                                                                                                                                                                                                                                                                                                                                                                                                                                                                                                                                                                                                                                                                                                                                                                                                                                                                                                                                                                                                                                                                                                                                                                                                                                                                                                                                                                                                                                                                                                                                                                                                                                                                                                                                                                                                | E Floor Protection  |                                                           |                          |               |                        |                       |                |         | 125        |                                           |
|                                                                                                                                                                                                                                                                                                                                                                                                                                                                                                                                                                                                                                                                                                                                                                                                                                                                                                                                                                                                                                                                                                                                                                                                                                                                                                                                                                                                                                                                                                                                                                                                                                                                                                                                                                                                                                                                                                                                                                                                                                                                                                                                | Star Nestro         |                                                           |                          |               |                        |                       |                |         |            |                                           |
|                                                                                                                                                                                                                                                                                                                                                                                                                                                                                                                                                                                                                                                                                                                                                                                                                                                                                                                                                                                                                                                                                                                                                                                                                                                                                                                                                                                                                                                                                                                                                                                                                                                                                                                                                                                                                                                                                                                                                                                                                                                                                                                                | □ Ormser            |                                                           |                          |               |                        |                       |                |         | 100        |                                           |
|                                                                                                                                                                                                                                                                                                                                                                                                                                                                                                                                                                                                                                                                                                                                                                                                                                                                                                                                                                                                                                                                                                                                                                                                                                                                                                                                                                                                                                                                                                                                                                                                                                                                                                                                                                                                                                                                                                                                                                                                                                                                                                                                | III Tay             |                                                           |                          |               |                        |                       |                |         | 76         |                                           |
|                                                                                                                                                                                                                                                                                                                                                                                                                                                                                                                                                                                                                                                                                                                                                                                                                                                                                                                                                                                                                                                                                                                                                                                                                                                                                                                                                                                                                                                                                                                                                                                                                                                                                                                                                                                                                                                                                                                                                                                                                                                                                                                                | Screeder - Granolth | e                                                         |                          |               |                        |                       |                |         |            |                                           |
| ( ) ( ) ( ) ( ) ( ) ( ) ( ) ( ) ( ) ( )                                                                                                                                                                                                                                                                                                                                                                                                                                                                                                                                                                                                                                                                                                                                                                                                                                                                                                                                                                                                                                                                                                                                                                                                                                                                                                                                                                                                                                                                                                                                                                                                                                                                                                                                                                                                                                                                                                                                                                                                                                                                                        |                     |                                                           |                          |               |                        |                       |                |         | 50         |                                           |
| and the second s | l .                 |                                                           |                          |               |                        |                       |                |         | 25         |                                           |
| The state of the s |                     |                                                           |                          |               |                        |                       |                |         |            |                                           |
|                                                                                                                                                                                                                                                                                                                                                                                                                                                                                                                                                                                                                                                                                                                                                                                                                                                                                                                                                                                                                                                                                                                                                                                                                                                                                                                                                                                                                                                                                                                                                                                                                                                                                                                                                                                                                                                                                                                                                                                                                                                                                                                                |                     |                                                           |                          |               |                        |                       |                |         | 22 23      | 17 14 21 25 54 11                         |
|                                                                                                                                                                                                                                                                                                                                                                                                                                                                                                                                                                                                                                                                                                                                                                                                                                                                                                                                                                                                                                                                                                                                                                                                                                                                                                                                                                                                                                                                                                                                                                                                                                                                                                                                                                                                                                                                                                                                                                                                                                                                                                                                | FT Breiterist       | F Resource                                                |                          |               |                        |                       |                |         |            | 17 14 21 23 04 11<br>Hay 2007 June        |
|                                                                                                                                                                                                                                                                                                                                                                                                                                                                                                                                                                                                                                                                                                                                                                                                                                                                                                                                                                                                                                                                                                                                                                                                                                                                                                                                                                                                                                                                                                                                                                                                                                                                                                                                                                                                                                                                                                                                                                                                                                                                                                                                |                     |                                                           |                          |               |                        |                       |                |         |            |                                           |
| T 1/ D 1                                                                                                                                                                                                                                                                                                                                                                                                                                                                                                                                                                                                                                                                                                                                                                                                                                                                                                                                                                                                                                                                                                                                                                                                                                                                                                                                                                                                                                                                                                                                                                                                                                                                                                                                                                                                                                                                                                                                                                                                                                                                                                                       |                     |                                                           | . —                      | $\overline{}$ | _                      |                       |                |         |            |                                           |
| The Key Role                                                                                                                                                                                                                                                                                                                                                                                                                                                                                                                                                                                                                                                                                                                                                                                                                                                                                                                                                                                                                                                                                                                                                                                                                                                                                                                                                                                                                                                                                                                                                                                                                                                                                                                                                                                                                                                                                                                                                                                                                                                                                                                   | \ ^t                | tha N                                                     | $I \vdash I$             | ľ             | ப                      | ra                    | $\sim$         | "       | n          | ma                                        |
| THE KEV DOIL                                                                                                                                                                                                                                                                                                                                                                                                                                                                                                                                                                                                                                                                                                                                                                                                                                                                                                                                                                                                                                                                                                                                                                                                                                                                                                                                                                                                                                                                                                                                                                                                                                                                                                                                                                                                                                                                                                                                                                                                                                                                                                                   | <del>:</del> ()     | 111111111                                                 | 4 I'''                   | ι,            |                        | 1()                   | u              | 10      | 1 I I      | шие                                       |
|                                                                                                                                                                                                                                                                                                                                                                                                                                                                                                                                                                                                                                                                                                                                                                                                                                                                                                                                                                                                                                                                                                                                                                                                                                                                                                                                                                                                                                                                                                                                                                                                                                                                                                                                                                                                                                                                                                                                                                                                                                                                                                                                |                     |                                                           |                          | _             | •                      |                       | 3              |         | ~          |                                           |
| •                                                                                                                                                                                                                                                                                                                                                                                                                                                                                                                                                                                                                                                                                                                                                                                                                                                                                                                                                                                                                                                                                                                                                                                                                                                                                                                                                                                                                                                                                                                                                                                                                                                                                                                                                                                                                                                                                                                                                                                                                                                                                                                              |                     |                                                           |                          |               |                        |                       | _              |         |            |                                           |
| ، ممانی، اممیم                                                                                                                                                                                                                                                                                                                                                                                                                                                                                                                                                                                                                                                                                                                                                                                                                                                                                                                                                                                                                                                                                                                                                                                                                                                                                                                                                                                                                                                                                                                                                                                                                                                                                                                                                                                                                                                                                                                                                                                                                                                                                                                 |                     | l                                                         |                          | - 1           | l                      |                       | ۱.             | _       | 10         |                                           |