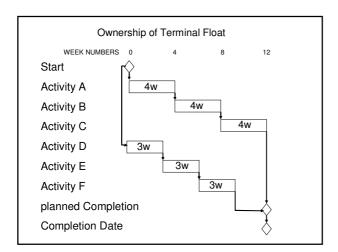

| Pr                                                                                                                                                                                                                                                                                                                                                                                                                                                                                                                                                                                                                                                                                                                                                                                                                                                                                                                                                                                                                                                                                                                                                                                                                                                                                                                                                                                                                                                                                                                                                                                                                                                                                                                                                                                                                                                                                                                                                                                                                                                                                                                             | oje                 | ect                                                       | C                        | 0             | N                      | tr                    | `(             |         | ls         | ;<br>`                                    |
|--------------------------------------------------------------------------------------------------------------------------------------------------------------------------------------------------------------------------------------------------------------------------------------------------------------------------------------------------------------------------------------------------------------------------------------------------------------------------------------------------------------------------------------------------------------------------------------------------------------------------------------------------------------------------------------------------------------------------------------------------------------------------------------------------------------------------------------------------------------------------------------------------------------------------------------------------------------------------------------------------------------------------------------------------------------------------------------------------------------------------------------------------------------------------------------------------------------------------------------------------------------------------------------------------------------------------------------------------------------------------------------------------------------------------------------------------------------------------------------------------------------------------------------------------------------------------------------------------------------------------------------------------------------------------------------------------------------------------------------------------------------------------------------------------------------------------------------------------------------------------------------------------------------------------------------------------------------------------------------------------------------------------------------------------------------------------------------------------------------------------------|---------------------|-----------------------------------------------------------|--------------------------|---------------|------------------------|-----------------------|----------------|---------|------------|-------------------------------------------|
|                                                                                                                                                                                                                                                                                                                                                                                                                                                                                                                                                                                                                                                                                                                                                                                                                                                                                                                                                                                                                                                                                                                                                                                                                                                                                                                                                                                                                                                                                                                                                                                                                                                                                                                                                                                                                                                                                                                                                                                                                                                                                                                                | Advely D            | Activity Name                                             | Budgeted Tetal<br>Cost   |               |                        | Finish                | Telal<br>Float | TRA 🗷   |            | Hay 2007 July                             |
|                                                                                                                                                                                                                                                                                                                                                                                                                                                                                                                                                                                                                                                                                                                                                                                                                                                                                                                                                                                                                                                                                                                                                                                                                                                                                                                                                                                                                                                                                                                                                                                                                                                                                                                                                                                                                                                                                                                                                                                                                                                                                                                                |                     |                                                           |                          |               |                        |                       |                | $\perp$ |            | 7 14 21 22 54                             |
|                                                                                                                                                                                                                                                                                                                                                                                                                                                                                                                                                                                                                                                                                                                                                                                                                                                                                                                                                                                                                                                                                                                                                                                                                                                                                                                                                                                                                                                                                                                                                                                                                                                                                                                                                                                                                                                                                                                                                                                                                                                                                                                                |                     | Steicese Landings                                         | £3,933.90                | 2             | II May-IP              | 13-yaM52              | 38             | 0       |            | rode Landings<br>1. Stakens teads and son |
|                                                                                                                                                                                                                                                                                                                                                                                                                                                                                                                                                                                                                                                                                                                                                                                                                                                                                                                                                                                                                                                                                                                                                                                                                                                                                                                                                                                                                                                                                                                                                                                                                                                                                                                                                                                                                                                                                                                                                                                                                                                                                                                                |                     | Stancere treads and ricers                                | £17,671,67<br>£26,290,89 | - 3           | \$3May-\$7             | 13 May 87             | 38             | 1       |            | Starkare teads and siec                   |
|                                                                                                                                                                                                                                                                                                                                                                                                                                                                                                                                                                                                                                                                                                                                                                                                                                                                                                                                                                                                                                                                                                                                                                                                                                                                                                                                                                                                                                                                                                                                                                                                                                                                                                                                                                                                                                                                                                                                                                                                                                                                                                                                |                     | 23/24/27/28/29/34/68<br>Layfor rored - Granolitic areas   | E28.290.89               | 26            | 27 Nov-86<br>27 Nov-86 | 05Jan 07<br>01 Oec 06 | 22<br>8        | 05      |            |                                           |
|                                                                                                                                                                                                                                                                                                                                                                                                                                                                                                                                                                                                                                                                                                                                                                                                                                                                                                                                                                                                                                                                                                                                                                                                                                                                                                                                                                                                                                                                                                                                                                                                                                                                                                                                                                                                                                                                                                                                                                                                                                                                                                                                |                     | Lay floor screed - branchiffic areas<br>Lay grans hopping | 817.966.25               | 5             | 27 Nov-96*             | 09 Onc-06             | 1              | 0.5     |            |                                           |
|                                                                                                                                                                                                                                                                                                                                                                                                                                                                                                                                                                                                                                                                                                                                                                                                                                                                                                                                                                                                                                                                                                                                                                                                                                                                                                                                                                                                                                                                                                                                                                                                                                                                                                                                                                                                                                                                                                                                                                                                                                                                                                                                |                     | Cargrans ripping Caring of floor screed                   | 817,386.30               | - 28          | 890ec-96               | DS-Lan-EP             | 25             | 0       |            |                                           |
|                                                                                                                                                                                                                                                                                                                                                                                                                                                                                                                                                                                                                                                                                                                                                                                                                                                                                                                                                                                                                                                                                                                                                                                                                                                                                                                                                                                                                                                                                                                                                                                                                                                                                                                                                                                                                                                                                                                                                                                                                                                                                                                                |                     | thin combisele fence                                      | 185.062.90               | 36            | E34er-07               | 22May-07              | - 10           |         | J          | -1                                        |
| -nec3                                                                                                                                                                                                                                                                                                                                                                                                                                                                                                                                                                                                                                                                                                                                                                                                                                                                                                                                                                                                                                                                                                                                                                                                                                                                                                                                                                                                                                                                                                                                                                                                                                                                                                                                                                                                                                                                                                                                                                                                                                                                                                                          |                     | Lay floor spreed - Temaggo areas                          | £8,038,43                | - 5           | 134pr07"               | 03-Apr-07             |                |         | creed Teno |                                           |
|                                                                                                                                                                                                                                                                                                                                                                                                                                                                                                                                                                                                                                                                                                                                                                                                                                                                                                                                                                                                                                                                                                                                                                                                                                                                                                                                                                                                                                                                                                                                                                                                                                                                                                                                                                                                                                                                                                                                                                                                                                                                                                                                |                     | Curing of Root screed                                     | 70.00                    | - 26          | 154m/2                 | E2MaxE2               |                | 0       | 0.00       | ng all flaor screed                       |
|                                                                                                                                                                                                                                                                                                                                                                                                                                                                                                                                                                                                                                                                                                                                                                                                                                                                                                                                                                                                                                                                                                                                                                                                                                                                                                                                                                                                                                                                                                                                                                                                                                                                                                                                                                                                                                                                                                                                                                                                                                                                                                                                |                     | Temapo tile laving                                        | 835,796,59               | 10            | 83Mev87                | 16 May 87             |                | 15      | -          | Tesacoutie lavino                         |
|                                                                                                                                                                                                                                                                                                                                                                                                                                                                                                                                                                                                                                                                                                                                                                                                                                                                                                                                                                                                                                                                                                                                                                                                                                                                                                                                                                                                                                                                                                                                                                                                                                                                                                                                                                                                                                                                                                                                                                                                                                                                                                                                |                     | Terraco ginding                                           | £9.088.58                | - 1           | 17 May 17              | 21 Mar 67             | - 6            | 0       |            | Fernan Person produce                     |
|                                                                                                                                                                                                                                                                                                                                                                                                                                                                                                                                                                                                                                                                                                                                                                                                                                                                                                                                                                                                                                                                                                                                                                                                                                                                                                                                                                                                                                                                                                                                                                                                                                                                                                                                                                                                                                                                                                                                                                                                                                                                                                                                |                     | Access Covers                                             | £3,537.88                | 4             | 1744a-17               | 22Mar47               |                | 1       |            | COST COVER                                |
|                                                                                                                                                                                                                                                                                                                                                                                                                                                                                                                                                                                                                                                                                                                                                                                                                                                                                                                                                                                                                                                                                                                                                                                                                                                                                                                                                                                                                                                                                                                                                                                                                                                                                                                                                                                                                                                                                                                                                                                                                                                                                                                                | SPT430              | Palaction                                                 | £9,511.60                | 3             | 19May-07               | 22May-87*             |                | 0.5     |            | ■ Totation                                |
|                                                                                                                                                                                                                                                                                                                                                                                                                                                                                                                                                                                                                                                                                                                                                                                                                                                                                                                                                                                                                                                                                                                                                                                                                                                                                                                                                                                                                                                                                                                                                                                                                                                                                                                                                                                                                                                                                                                                                                                                                                                                                                                                | □ N10-N15 w         | ithin combisele lence                                     | 114,000.00               | 42            | 104pr67                | TD-sul-73             | 27             |         |            |                                           |
| engineering and                                                                                                                                                                                                                                                                                                                                                                                                                                                                                                                                                                                                                                                                                                                                                                                                                                                                                                                                                                                                                                                                                                                                                                                                                                                                                                                                                                                                                                                                                                                                                                                                                                                                                                                                                                                                                                                                                                                                                                                                                                                                                                                | STP1910             | Lay foor coved - Tenazoo areas                            | E8,030.43                | 5             | 104pr67"               | 15-Apr-07             | 42             | 1       | for joyed  | Telepozar arcer                           |
| engineering and construction                                                                                                                                                                                                                                                                                                                                                                                                                                                                                                                                                                                                                                                                                                                                                                                                                                                                                                                                                                                                                                                                                                                                                                                                                                                                                                                                                                                                                                                                                                                                                                                                                                                                                                                                                                                                                                                                                                                                                                                                                                                                                                   |                     | Curing of fisor screed                                    | \$0.00                   |               | 124pr87                | 73-yaM60              | 58             |         | =          | Quing of four screed                      |
| Construction                                                                                                                                                                                                                                                                                                                                                                                                                                                                                                                                                                                                                                                                                                                                                                                                                                                                                                                                                                                                                                                                                                                                                                                                                                                                                                                                                                                                                                                                                                                                                                                                                                                                                                                                                                                                                                                                                                                                                                                                                                                                                                                   |                     | Terrazzo tile laping                                      | £3,869.33                | 10            | 17 May 37              | 30 May 87             | 37             | 1.5     |            | Teraco                                    |
| contract                                                                                                                                                                                                                                                                                                                                                                                                                                                                                                                                                                                                                                                                                                                                                                                                                                                                                                                                                                                                                                                                                                                                                                                                                                                                                                                                                                                                                                                                                                                                                                                                                                                                                                                                                                                                                                                                                                                                                                                                                                                                                                                       |                     | Terraco ginding                                           | 8649.95                  | - 5           | 31 May 87              | 06-Am-07              | 37             | 1       |            |                                           |
| June 2005                                                                                                                                                                                                                                                                                                                                                                                                                                                                                                                                                                                                                                                                                                                                                                                                                                                                                                                                                                                                                                                                                                                                                                                                                                                                                                                                                                                                                                                                                                                                                                                                                                                                                                                                                                                                                                                                                                                                                                                                                                                                                                                      | SPT450              | Access Covers                                             | £1,005.52                | - 2           | 3144ay-97              | 01-Aur-07             | 41             | 0 ×     |            |                                           |
| June 2.05                                                                                                                                                                                                                                                                                                                                                                                                                                                                                                                                                                                                                                                                                                                                                                                                                                                                                                                                                                                                                                                                                                                                                                                                                                                                                                                                                                                                                                                                                                                                                                                                                                                                                                                                                                                                                                                                                                                                                                                                                                                                                                                      | Display: Resource   |                                                           |                          |               |                        |                       |                |         | Obstey:    | Open Projects Only - Stacke               |
| The second secon | Screeder - Terrazzo |                                                           |                          |               |                        |                       |                |         |            |                                           |
|                                                                                                                                                                                                                                                                                                                                                                                                                                                                                                                                                                                                                                                                                                                                                                                                                                                                                                                                                                                                                                                                                                                                                                                                                                                                                                                                                                                                                                                                                                                                                                                                                                                                                                                                                                                                                                                                                                                                                                                                                                                                                                                                | E Floor Protection  |                                                           |                          |               |                        |                       |                |         | 125        |                                           |
|                                                                                                                                                                                                                                                                                                                                                                                                                                                                                                                                                                                                                                                                                                                                                                                                                                                                                                                                                                                                                                                                                                                                                                                                                                                                                                                                                                                                                                                                                                                                                                                                                                                                                                                                                                                                                                                                                                                                                                                                                                                                                                                                | Star Nestro         |                                                           |                          |               |                        |                       |                |         |            |                                           |
|                                                                                                                                                                                                                                                                                                                                                                                                                                                                                                                                                                                                                                                                                                                                                                                                                                                                                                                                                                                                                                                                                                                                                                                                                                                                                                                                                                                                                                                                                                                                                                                                                                                                                                                                                                                                                                                                                                                                                                                                                                                                                                                                | □ Ormser            |                                                           |                          |               |                        |                       |                |         | 100        |                                           |
|                                                                                                                                                                                                                                                                                                                                                                                                                                                                                                                                                                                                                                                                                                                                                                                                                                                                                                                                                                                                                                                                                                                                                                                                                                                                                                                                                                                                                                                                                                                                                                                                                                                                                                                                                                                                                                                                                                                                                                                                                                                                                                                                | III Tay             |                                                           |                          |               |                        |                       |                |         | 76         |                                           |
|                                                                                                                                                                                                                                                                                                                                                                                                                                                                                                                                                                                                                                                                                                                                                                                                                                                                                                                                                                                                                                                                                                                                                                                                                                                                                                                                                                                                                                                                                                                                                                                                                                                                                                                                                                                                                                                                                                                                                                                                                                                                                                                                | Screeder - Granolth | e                                                         |                          |               |                        |                       |                |         |            |                                           |
| ( ) ( ) ( ) ( ) ( ) ( ) ( ) ( ) ( ) ( )                                                                                                                                                                                                                                                                                                                                                                                                                                                                                                                                                                                                                                                                                                                                                                                                                                                                                                                                                                                                                                                                                                                                                                                                                                                                                                                                                                                                                                                                                                                                                                                                                                                                                                                                                                                                                                                                                                                                                                                                                                                                                        |                     |                                                           |                          |               |                        |                       |                |         | 50         |                                           |
| and the second s | l .                 |                                                           |                          |               |                        |                       |                |         | 25         |                                           |
| The state of the s |                     |                                                           |                          |               |                        |                       |                |         |            |                                           |
|                                                                                                                                                                                                                                                                                                                                                                                                                                                                                                                                                                                                                                                                                                                                                                                                                                                                                                                                                                                                                                                                                                                                                                                                                                                                                                                                                                                                                                                                                                                                                                                                                                                                                                                                                                                                                                                                                                                                                                                                                                                                                                                                |                     |                                                           |                          |               |                        |                       |                |         | 22 23      | 17 14 21 25 54 11                         |
|                                                                                                                                                                                                                                                                                                                                                                                                                                                                                                                                                                                                                                                                                                                                                                                                                                                                                                                                                                                                                                                                                                                                                                                                                                                                                                                                                                                                                                                                                                                                                                                                                                                                                                                                                                                                                                                                                                                                                                                                                                                                                                                                | FT Breiterist       | F Resource                                                |                          |               |                        |                       |                |         |            | 17 14 21 23 04 11<br>Hay 2007 June        |
|                                                                                                                                                                                                                                                                                                                                                                                                                                                                                                                                                                                                                                                                                                                                                                                                                                                                                                                                                                                                                                                                                                                                                                                                                                                                                                                                                                                                                                                                                                                                                                                                                                                                                                                                                                                                                                                                                                                                                                                                                                                                                                                                |                     |                                                           |                          |               |                        |                       |                |         |            |                                           |
| T 1/ D 1                                                                                                                                                                                                                                                                                                                                                                                                                                                                                                                                                                                                                                                                                                                                                                                                                                                                                                                                                                                                                                                                                                                                                                                                                                                                                                                                                                                                                                                                                                                                                                                                                                                                                                                                                                                                                                                                                                                                                                                                                                                                                                                       |                     |                                                           | . —                      | $\overline{}$ | _                      |                       |                |         |            |                                           |
| The Key Role                                                                                                                                                                                                                                                                                                                                                                                                                                                                                                                                                                                                                                                                                                                                                                                                                                                                                                                                                                                                                                                                                                                                                                                                                                                                                                                                                                                                                                                                                                                                                                                                                                                                                                                                                                                                                                                                                                                                                                                                                                                                                                                   | \ ^t                | tha N                                                     | $I \vdash I$             | ľ             | ப                      | ra                    | $\sim$         | "       | n          | ma                                        |
| THE KEV DOIL                                                                                                                                                                                                                                                                                                                                                                                                                                                                                                                                                                                                                                                                                                                                                                                                                                                                                                                                                                                                                                                                                                                                                                                                                                                                                                                                                                                                                                                                                                                                                                                                                                                                                                                                                                                                                                                                                                                                                                                                                                                                                                                   | <del>:</del> ()     | 111111111                                                 | 4 I'''                   | ι,            |                        | 1()                   | u              | 10      | 1 I I      | шие                                       |
|                                                                                                                                                                                                                                                                                                                                                                                                                                                                                                                                                                                                                                                                                                                                                                                                                                                                                                                                                                                                                                                                                                                                                                                                                                                                                                                                                                                                                                                                                                                                                                                                                                                                                                                                                                                                                                                                                                                                                                                                                                                                                                                                |                     |                                                           |                          | _             | •                      |                       | 3              |         | ~          |                                           |
| •                                                                                                                                                                                                                                                                                                                                                                                                                                                                                                                                                                                                                                                                                                                                                                                                                                                                                                                                                                                                                                                                                                                                                                                                                                                                                                                                                                                                                                                                                                                                                                                                                                                                                                                                                                                                                                                                                                                                                                                                                                                                                                                              |                     |                                                           |                          |               |                        |                       | _              |         |            |                                           |
| ، ممانی، اممیم                                                                                                                                                                                                                                                                                                                                                                                                                                                                                                                                                                                                                                                                                                                                                                                                                                                                                                                                                                                                                                                                                                                                                                                                                                                                                                                                                                                                                                                                                                                                                                                                                                                                                                                                                                                                                                                                                                                                                                                                                                                                                                                 |                     | l                                                         |                          | - 1           | l                      |                       | ۱.             | _       | 10         |                                           |