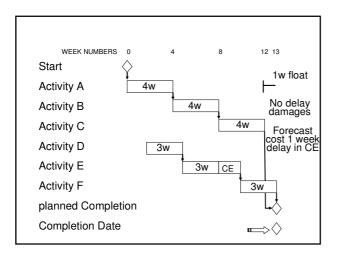

| Pr                                                                                                                                                                                                                                                                                                                                                                                                                                                                                                                                                                                                                                                                                                                                                                                                                                                                                                                                                                                                                                                                                                                                                                                                                                                                                                                                                                                                                                                                                                                                                                                                                                                                                                                                                                                                                                                                                                                                                                                                                                                                                                                             | oje                 | ect                                                       | C                        | 0             | N                      | tr                    | `(             |         | ls         | ;<br>`                                    |
|--------------------------------------------------------------------------------------------------------------------------------------------------------------------------------------------------------------------------------------------------------------------------------------------------------------------------------------------------------------------------------------------------------------------------------------------------------------------------------------------------------------------------------------------------------------------------------------------------------------------------------------------------------------------------------------------------------------------------------------------------------------------------------------------------------------------------------------------------------------------------------------------------------------------------------------------------------------------------------------------------------------------------------------------------------------------------------------------------------------------------------------------------------------------------------------------------------------------------------------------------------------------------------------------------------------------------------------------------------------------------------------------------------------------------------------------------------------------------------------------------------------------------------------------------------------------------------------------------------------------------------------------------------------------------------------------------------------------------------------------------------------------------------------------------------------------------------------------------------------------------------------------------------------------------------------------------------------------------------------------------------------------------------------------------------------------------------------------------------------------------------|---------------------|-----------------------------------------------------------|--------------------------|---------------|------------------------|-----------------------|----------------|---------|------------|-------------------------------------------|
|                                                                                                                                                                                                                                                                                                                                                                                                                                                                                                                                                                                                                                                                                                                                                                                                                                                                                                                                                                                                                                                                                                                                                                                                                                                                                                                                                                                                                                                                                                                                                                                                                                                                                                                                                                                                                                                                                                                                                                                                                                                                                                                                | Advely D            | Activity Name                                             | Budgeted Tetal<br>Cost   |               |                        | Finish                | Telal<br>Float | TRA 🗷   |            | Hay 2007 July                             |
|                                                                                                                                                                                                                                                                                                                                                                                                                                                                                                                                                                                                                                                                                                                                                                                                                                                                                                                                                                                                                                                                                                                                                                                                                                                                                                                                                                                                                                                                                                                                                                                                                                                                                                                                                                                                                                                                                                                                                                                                                                                                                                                                |                     |                                                           |                          |               |                        |                       |                | $\perp$ |            | 7 14 21 22 54                             |
|                                                                                                                                                                                                                                                                                                                                                                                                                                                                                                                                                                                                                                                                                                                                                                                                                                                                                                                                                                                                                                                                                                                                                                                                                                                                                                                                                                                                                                                                                                                                                                                                                                                                                                                                                                                                                                                                                                                                                                                                                                                                                                                                |                     | Steicese Landings                                         | £3,933.90                | 2             | II May-IP              | 13-yaM52              | 38             | 0       |            | rode Landings<br>1. Stakens teads and son |
|                                                                                                                                                                                                                                                                                                                                                                                                                                                                                                                                                                                                                                                                                                                                                                                                                                                                                                                                                                                                                                                                                                                                                                                                                                                                                                                                                                                                                                                                                                                                                                                                                                                                                                                                                                                                                                                                                                                                                                                                                                                                                                                                |                     | Stancere treads and ricers                                | £17,671,67<br>£26,290,89 | - 3           | \$3May-\$7             | 13 May 87             | 38             | 1       |            | Starkare teads and siec                   |
|                                                                                                                                                                                                                                                                                                                                                                                                                                                                                                                                                                                                                                                                                                                                                                                                                                                                                                                                                                                                                                                                                                                                                                                                                                                                                                                                                                                                                                                                                                                                                                                                                                                                                                                                                                                                                                                                                                                                                                                                                                                                                                                                |                     | 23/24/27/28/29/34/68<br>Layfor rored - Granolitic areas   | E28.290.89               | 26            | 27 Nov-86<br>27 Nov-86 | 05Jan 07<br>01 Oec 06 | 22<br>8        | 05      |            |                                           |
|                                                                                                                                                                                                                                                                                                                                                                                                                                                                                                                                                                                                                                                                                                                                                                                                                                                                                                                                                                                                                                                                                                                                                                                                                                                                                                                                                                                                                                                                                                                                                                                                                                                                                                                                                                                                                                                                                                                                                                                                                                                                                                                                |                     | Lay floor screed - branchiffic areas<br>Lay grans hopping | 817.966.25               | 5             | 27 Nov-96*             | 09 Onc-06             | 1              | 0.5     |            |                                           |
|                                                                                                                                                                                                                                                                                                                                                                                                                                                                                                                                                                                                                                                                                                                                                                                                                                                                                                                                                                                                                                                                                                                                                                                                                                                                                                                                                                                                                                                                                                                                                                                                                                                                                                                                                                                                                                                                                                                                                                                                                                                                                                                                |                     | Cargrans ripping Caring of floor screed                   | 817,386.30               | - 28          | 890ec-96               | DS-Lan-EP             | 25             | 0       |            |                                           |
|                                                                                                                                                                                                                                                                                                                                                                                                                                                                                                                                                                                                                                                                                                                                                                                                                                                                                                                                                                                                                                                                                                                                                                                                                                                                                                                                                                                                                                                                                                                                                                                                                                                                                                                                                                                                                                                                                                                                                                                                                                                                                                                                |                     | thin combisele fence                                      | 185.062.90               | 36            | E34er-07               | 22May-07              | - 10           |         | J          | -1                                        |
| -nec3                                                                                                                                                                                                                                                                                                                                                                                                                                                                                                                                                                                                                                                                                                                                                                                                                                                                                                                                                                                                                                                                                                                                                                                                                                                                                                                                                                                                                                                                                                                                                                                                                                                                                                                                                                                                                                                                                                                                                                                                                                                                                                                          |                     | Lay floor spreed - Temaggo areas                          | £8,038,43                | - 5           | 134pr07"               | 03-Apr-07             |                |         | creed Teno |                                           |
|                                                                                                                                                                                                                                                                                                                                                                                                                                                                                                                                                                                                                                                                                                                                                                                                                                                                                                                                                                                                                                                                                                                                                                                                                                                                                                                                                                                                                                                                                                                                                                                                                                                                                                                                                                                                                                                                                                                                                                                                                                                                                                                                |                     | Curing of Root screed                                     | 70.00                    | - 26          | 154m/2                 | E2MaxE2               |                | 0       | 0.00       | ng all flaor screed                       |
|                                                                                                                                                                                                                                                                                                                                                                                                                                                                                                                                                                                                                                                                                                                                                                                                                                                                                                                                                                                                                                                                                                                                                                                                                                                                                                                                                                                                                                                                                                                                                                                                                                                                                                                                                                                                                                                                                                                                                                                                                                                                                                                                |                     | Temapo tile laving                                        | 835,796,59               | 10            | 83Mev87                | 16 May 87             |                | 15      | -          | Tesacoutie lavino                         |
|                                                                                                                                                                                                                                                                                                                                                                                                                                                                                                                                                                                                                                                                                                                                                                                                                                                                                                                                                                                                                                                                                                                                                                                                                                                                                                                                                                                                                                                                                                                                                                                                                                                                                                                                                                                                                                                                                                                                                                                                                                                                                                                                |                     | Terraco ginding                                           | £9.088.58                | - 1           | 17 May 17              | 21 Mar 67             | - 6            | 0       |            | Fernan Person produce                     |
|                                                                                                                                                                                                                                                                                                                                                                                                                                                                                                                                                                                                                                                                                                                                                                                                                                                                                                                                                                                                                                                                                                                                                                                                                                                                                                                                                                                                                                                                                                                                                                                                                                                                                                                                                                                                                                                                                                                                                                                                                                                                                                                                |                     | Access Covers                                             | £3,537.88                | 4             | 1744a-17               | 22Mar47               |                | 1       |            | COST COVER                                |
|                                                                                                                                                                                                                                                                                                                                                                                                                                                                                                                                                                                                                                                                                                                                                                                                                                                                                                                                                                                                                                                                                                                                                                                                                                                                                                                                                                                                                                                                                                                                                                                                                                                                                                                                                                                                                                                                                                                                                                                                                                                                                                                                | SPT430              | Palaction                                                 | £9,511.60                | 3             | 19May-07               | 22May-87*             |                | 0.5     |            | ■ Totation                                |
|                                                                                                                                                                                                                                                                                                                                                                                                                                                                                                                                                                                                                                                                                                                                                                                                                                                                                                                                                                                                                                                                                                                                                                                                                                                                                                                                                                                                                                                                                                                                                                                                                                                                                                                                                                                                                                                                                                                                                                                                                                                                                                                                | □ N10-N15 w         | ithin combisele lence                                     | 114,000.00               | 42            | 104pr67                | TD-sul-73             | 27             |         |            |                                           |
| engineering and                                                                                                                                                                                                                                                                                                                                                                                                                                                                                                                                                                                                                                                                                                                                                                                                                                                                                                                                                                                                                                                                                                                                                                                                                                                                                                                                                                                                                                                                                                                                                                                                                                                                                                                                                                                                                                                                                                                                                                                                                                                                                                                | STP1910             | Lay foor coved - Tenazoo areas                            | E8,030.43                | 5             | 104pr67"               | 15-Apr-07             | 42             | 1       | for joyed  | Telepozar arcer                           |
| engineering and construction                                                                                                                                                                                                                                                                                                                                                                                                                                                                                                                                                                                                                                                                                                                                                                                                                                                                                                                                                                                                                                                                                                                                                                                                                                                                                                                                                                                                                                                                                                                                                                                                                                                                                                                                                                                                                                                                                                                                                                                                                                                                                                   |                     | Curing of fisor screed                                    | \$0.00                   |               | 124pr87                | 73-yaM60              | 58             |         | =          | Quing of four screed                      |
| Construction                                                                                                                                                                                                                                                                                                                                                                                                                                                                                                                                                                                                                                                                                                                                                                                                                                                                                                                                                                                                                                                                                                                                                                                                                                                                                                                                                                                                                                                                                                                                                                                                                                                                                                                                                                                                                                                                                                                                                                                                                                                                                                                   |                     | Terrazzo tile laping                                      | £3,869.33                | 10            | 17 May 37              | 30 May 87             | 37             | 1.5     |            | Teraco                                    |
| contract                                                                                                                                                                                                                                                                                                                                                                                                                                                                                                                                                                                                                                                                                                                                                                                                                                                                                                                                                                                                                                                                                                                                                                                                                                                                                                                                                                                                                                                                                                                                                                                                                                                                                                                                                                                                                                                                                                                                                                                                                                                                                                                       |                     | Terraco ginding                                           | 8649.95                  | - 5           | 31 May 87              | 06-Am-07              | 37             | 1       |            |                                           |
| June 2005                                                                                                                                                                                                                                                                                                                                                                                                                                                                                                                                                                                                                                                                                                                                                                                                                                                                                                                                                                                                                                                                                                                                                                                                                                                                                                                                                                                                                                                                                                                                                                                                                                                                                                                                                                                                                                                                                                                                                                                                                                                                                                                      | SPT450              | Access Covers                                             | £1,005.52                | - 2           | 3144ay-97              | 01-Aur-07             | 41             | 0 ×     |            |                                           |
| June 2.05                                                                                                                                                                                                                                                                                                                                                                                                                                                                                                                                                                                                                                                                                                                                                                                                                                                                                                                                                                                                                                                                                                                                                                                                                                                                                                                                                                                                                                                                                                                                                                                                                                                                                                                                                                                                                                                                                                                                                                                                                                                                                                                      | Display: Resource   |                                                           |                          |               |                        |                       |                |         | Obstey:    | Open Projects Only - Stacke               |
| The second secon | Screeder - Terrazzo |                                                           |                          |               |                        |                       |                |         |            |                                           |
|                                                                                                                                                                                                                                                                                                                                                                                                                                                                                                                                                                                                                                                                                                                                                                                                                                                                                                                                                                                                                                                                                                                                                                                                                                                                                                                                                                                                                                                                                                                                                                                                                                                                                                                                                                                                                                                                                                                                                                                                                                                                                                                                | E Floor Protection  |                                                           |                          |               |                        |                       |                |         | 125        |                                           |
|                                                                                                                                                                                                                                                                                                                                                                                                                                                                                                                                                                                                                                                                                                                                                                                                                                                                                                                                                                                                                                                                                                                                                                                                                                                                                                                                                                                                                                                                                                                                                                                                                                                                                                                                                                                                                                                                                                                                                                                                                                                                                                                                | Star Nestro         |                                                           |                          |               |                        |                       |                |         |            |                                           |
|                                                                                                                                                                                                                                                                                                                                                                                                                                                                                                                                                                                                                                                                                                                                                                                                                                                                                                                                                                                                                                                                                                                                                                                                                                                                                                                                                                                                                                                                                                                                                                                                                                                                                                                                                                                                                                                                                                                                                                                                                                                                                                                                | □ Ormser            |                                                           |                          |               |                        |                       |                |         | 100        |                                           |
|                                                                                                                                                                                                                                                                                                                                                                                                                                                                                                                                                                                                                                                                                                                                                                                                                                                                                                                                                                                                                                                                                                                                                                                                                                                                                                                                                                                                                                                                                                                                                                                                                                                                                                                                                                                                                                                                                                                                                                                                                                                                                                                                | III Tay             |                                                           |                          |               |                        |                       |                |         | 76         |                                           |
|                                                                                                                                                                                                                                                                                                                                                                                                                                                                                                                                                                                                                                                                                                                                                                                                                                                                                                                                                                                                                                                                                                                                                                                                                                                                                                                                                                                                                                                                                                                                                                                                                                                                                                                                                                                                                                                                                                                                                                                                                                                                                                                                | Screeder - Granolth | e                                                         |                          |               |                        |                       |                |         |            |                                           |
| ( ) ( ) ( ) ( ) ( ) ( ) ( ) ( ) ( ) ( )                                                                                                                                                                                                                                                                                                                                                                                                                                                                                                                                                                                                                                                                                                                                                                                                                                                                                                                                                                                                                                                                                                                                                                                                                                                                                                                                                                                                                                                                                                                                                                                                                                                                                                                                                                                                                                                                                                                                                                                                                                                                                        |                     |                                                           |                          |               |                        |                       |                |         | 50         |                                           |
| and the second s | l .                 |                                                           |                          |               |                        |                       |                |         | 25         |                                           |
| The state of the s |                     |                                                           |                          |               |                        |                       |                |         |            |                                           |
|                                                                                                                                                                                                                                                                                                                                                                                                                                                                                                                                                                                                                                                                                                                                                                                                                                                                                                                                                                                                                                                                                                                                                                                                                                                                                                                                                                                                                                                                                                                                                                                                                                                                                                                                                                                                                                                                                                                                                                                                                                                                                                                                |                     |                                                           |                          |               |                        |                       |                |         | 22 23      | 17 14 21 25 54 11                         |
|                                                                                                                                                                                                                                                                                                                                                                                                                                                                                                                                                                                                                                                                                                                                                                                                                                                                                                                                                                                                                                                                                                                                                                                                                                                                                                                                                                                                                                                                                                                                                                                                                                                                                                                                                                                                                                                                                                                                                                                                                                                                                                                                | FT Breiterist       | F Resource                                                |                          |               |                        |                       |                |         |            | 17 14 21 23 04 11<br>Hay 2007 June        |
|                                                                                                                                                                                                                                                                                                                                                                                                                                                                                                                                                                                                                                                                                                                                                                                                                                                                                                                                                                                                                                                                                                                                                                                                                                                                                                                                                                                                                                                                                                                                                                                                                                                                                                                                                                                                                                                                                                                                                                                                                                                                                                                                |                     |                                                           |                          |               |                        |                       |                |         |            |                                           |
| T 1/ D 1                                                                                                                                                                                                                                                                                                                                                                                                                                                                                                                                                                                                                                                                                                                                                                                                                                                                                                                                                                                                                                                                                                                                                                                                                                                                                                                                                                                                                                                                                                                                                                                                                                                                                                                                                                                                                                                                                                                                                                                                                                                                                                                       |                     |                                                           | . —                      | $\overline{}$ | _                      |                       |                |         |            |                                           |
| The Key Role                                                                                                                                                                                                                                                                                                                                                                                                                                                                                                                                                                                                                                                                                                                                                                                                                                                                                                                                                                                                                                                                                                                                                                                                                                                                                                                                                                                                                                                                                                                                                                                                                                                                                                                                                                                                                                                                                                                                                                                                                                                                                                                   | \ ^t                | tha N                                                     | $I \vdash I$             | ľ             | ப                      | ra                    | $\sim$         | "       | n          | ma                                        |
| THE KEV DOIL                                                                                                                                                                                                                                                                                                                                                                                                                                                                                                                                                                                                                                                                                                                                                                                                                                                                                                                                                                                                                                                                                                                                                                                                                                                                                                                                                                                                                                                                                                                                                                                                                                                                                                                                                                                                                                                                                                                                                                                                                                                                                                                   | <del>:</del> ()     | 111111111                                                 | 4 I'''                   | ι,            |                        | 1()                   | u              | 10      | 1 I I      | шие                                       |
|                                                                                                                                                                                                                                                                                                                                                                                                                                                                                                                                                                                                                                                                                                                                                                                                                                                                                                                                                                                                                                                                                                                                                                                                                                                                                                                                                                                                                                                                                                                                                                                                                                                                                                                                                                                                                                                                                                                                                                                                                                                                                                                                |                     |                                                           |                          | _             | •                      |                       | 3              |         | ~          |                                           |
| •                                                                                                                                                                                                                                                                                                                                                                                                                                                                                                                                                                                                                                                                                                                                                                                                                                                                                                                                                                                                                                                                                                                                                                                                                                                                                                                                                                                                                                                                                                                                                                                                                                                                                                                                                                                                                                                                                                                                                                                                                                                                                                                              |                     |                                                           |                          |               |                        |                       | _              |         |            |                                           |
| ، ممانی، اممیم                                                                                                                                                                                                                                                                                                                                                                                                                                                                                                                                                                                                                                                                                                                                                                                                                                                                                                                                                                                                                                                                                                                                                                                                                                                                                                                                                                                                                                                                                                                                                                                                                                                                                                                                                                                                                                                                                                                                                                                                                                                                                                                 |                     | l                                                         |                          | - 1           | l                      |                       | ۱.             | _       | 10         |                                           |