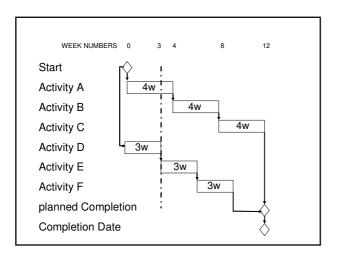

| Pr                                                                                                                                                                                                                                                                                                                                                                                                                                                                                                                                                                                                                                                                                                                                                                                                                                                                                                                                                                                                                                                                                                                                                                                                                                                                                                                                                                                                                                                                                                                                                                                                                                                                                                                                                                                                                                                                                                                                                                                                                                                                                                                             | oje                 | ect                                                       | C                        | 0             | N                      | tr                    | `(             |         | ls         | ;<br>`                                    |
|--------------------------------------------------------------------------------------------------------------------------------------------------------------------------------------------------------------------------------------------------------------------------------------------------------------------------------------------------------------------------------------------------------------------------------------------------------------------------------------------------------------------------------------------------------------------------------------------------------------------------------------------------------------------------------------------------------------------------------------------------------------------------------------------------------------------------------------------------------------------------------------------------------------------------------------------------------------------------------------------------------------------------------------------------------------------------------------------------------------------------------------------------------------------------------------------------------------------------------------------------------------------------------------------------------------------------------------------------------------------------------------------------------------------------------------------------------------------------------------------------------------------------------------------------------------------------------------------------------------------------------------------------------------------------------------------------------------------------------------------------------------------------------------------------------------------------------------------------------------------------------------------------------------------------------------------------------------------------------------------------------------------------------------------------------------------------------------------------------------------------------|---------------------|-----------------------------------------------------------|--------------------------|---------------|------------------------|-----------------------|----------------|---------|------------|-------------------------------------------|
|                                                                                                                                                                                                                                                                                                                                                                                                                                                                                                                                                                                                                                                                                                                                                                                                                                                                                                                                                                                                                                                                                                                                                                                                                                                                                                                                                                                                                                                                                                                                                                                                                                                                                                                                                                                                                                                                                                                                                                                                                                                                                                                                | Advely D            | Activity Name                                             | Budgeted Tetal<br>Cost   |               |                        | Finish                | Telal<br>Float | TRA 🗷   |            | Hay 2007 July                             |
|                                                                                                                                                                                                                                                                                                                                                                                                                                                                                                                                                                                                                                                                                                                                                                                                                                                                                                                                                                                                                                                                                                                                                                                                                                                                                                                                                                                                                                                                                                                                                                                                                                                                                                                                                                                                                                                                                                                                                                                                                                                                                                                                |                     |                                                           |                          |               |                        |                       |                | $\perp$ |            | 7 14 21 22 54                             |
|                                                                                                                                                                                                                                                                                                                                                                                                                                                                                                                                                                                                                                                                                                                                                                                                                                                                                                                                                                                                                                                                                                                                                                                                                                                                                                                                                                                                                                                                                                                                                                                                                                                                                                                                                                                                                                                                                                                                                                                                                                                                                                                                |                     | Steicese Landings                                         | £3,933.90                | 2             | II May-IP              | 13-yaM52              | 38             | 0       |            | rode Landings<br>1. Stakens teads and son |
|                                                                                                                                                                                                                                                                                                                                                                                                                                                                                                                                                                                                                                                                                                                                                                                                                                                                                                                                                                                                                                                                                                                                                                                                                                                                                                                                                                                                                                                                                                                                                                                                                                                                                                                                                                                                                                                                                                                                                                                                                                                                                                                                |                     | Stancere treads and ricers                                | £17,671,67<br>£26,290,89 | - 3           | \$3May-\$7             | 13 May 87             | 38             | 1       |            | Starkare teads and siec                   |
|                                                                                                                                                                                                                                                                                                                                                                                                                                                                                                                                                                                                                                                                                                                                                                                                                                                                                                                                                                                                                                                                                                                                                                                                                                                                                                                                                                                                                                                                                                                                                                                                                                                                                                                                                                                                                                                                                                                                                                                                                                                                                                                                |                     | 23/24/27/28/29/34/68<br>Layfor rored - Granolitic areas   | E28.290.89               | 26            | 27 Nov-86<br>27 Nov-86 | 05Jan 07<br>01 Oec 06 | 22<br>8        | 05      |            |                                           |
|                                                                                                                                                                                                                                                                                                                                                                                                                                                                                                                                                                                                                                                                                                                                                                                                                                                                                                                                                                                                                                                                                                                                                                                                                                                                                                                                                                                                                                                                                                                                                                                                                                                                                                                                                                                                                                                                                                                                                                                                                                                                                                                                |                     | Lay floor screed - branchiffic areas<br>Lay grans hopping | 817.966.25               | 5             | 27 Nov-96*             | 09 Onc-06             | 1              | 0.5     |            |                                           |
|                                                                                                                                                                                                                                                                                                                                                                                                                                                                                                                                                                                                                                                                                                                                                                                                                                                                                                                                                                                                                                                                                                                                                                                                                                                                                                                                                                                                                                                                                                                                                                                                                                                                                                                                                                                                                                                                                                                                                                                                                                                                                                                                |                     | Cargrans ripping Caring of floor screed                   | 817,386.30               | - 28          | 890ec-96               | DS-Lan-EP             | 25             | 0       |            |                                           |
|                                                                                                                                                                                                                                                                                                                                                                                                                                                                                                                                                                                                                                                                                                                                                                                                                                                                                                                                                                                                                                                                                                                                                                                                                                                                                                                                                                                                                                                                                                                                                                                                                                                                                                                                                                                                                                                                                                                                                                                                                                                                                                                                |                     | thin combisele fence                                      | 185.062.90               | 36            | E34er-07               | 22May-07              | - 10           |         | J          | -1                                        |
| -nec3                                                                                                                                                                                                                                                                                                                                                                                                                                                                                                                                                                                                                                                                                                                                                                                                                                                                                                                                                                                                                                                                                                                                                                                                                                                                                                                                                                                                                                                                                                                                                                                                                                                                                                                                                                                                                                                                                                                                                                                                                                                                                                                          |                     | Lay floor spreed - Temaggo areas                          | £8,038,43                | - 5           | 134pr07"               | 03-Apr-07             |                |         | creed Teno |                                           |
|                                                                                                                                                                                                                                                                                                                                                                                                                                                                                                                                                                                                                                                                                                                                                                                                                                                                                                                                                                                                                                                                                                                                                                                                                                                                                                                                                                                                                                                                                                                                                                                                                                                                                                                                                                                                                                                                                                                                                                                                                                                                                                                                |                     | Curing of Root screed                                     | 70.00                    | - 26          | 154m/2                 | E2MaxE2               |                | 0       | 0.00       | ng all flaor screed                       |
|                                                                                                                                                                                                                                                                                                                                                                                                                                                                                                                                                                                                                                                                                                                                                                                                                                                                                                                                                                                                                                                                                                                                                                                                                                                                                                                                                                                                                                                                                                                                                                                                                                                                                                                                                                                                                                                                                                                                                                                                                                                                                                                                |                     | Temapo tile laving                                        | 835,796,59               | 10            | 83Mev87                | 16 May 87             |                | 15      | -          | Tesacoutie lavino                         |
|                                                                                                                                                                                                                                                                                                                                                                                                                                                                                                                                                                                                                                                                                                                                                                                                                                                                                                                                                                                                                                                                                                                                                                                                                                                                                                                                                                                                                                                                                                                                                                                                                                                                                                                                                                                                                                                                                                                                                                                                                                                                                                                                |                     | Terraco ginding                                           | £9.088.58                | - 1           | 17 May 17              | 21 Mar 67             | - 6            | 0       |            | Fernan Person produce                     |
|                                                                                                                                                                                                                                                                                                                                                                                                                                                                                                                                                                                                                                                                                                                                                                                                                                                                                                                                                                                                                                                                                                                                                                                                                                                                                                                                                                                                                                                                                                                                                                                                                                                                                                                                                                                                                                                                                                                                                                                                                                                                                                                                |                     | Access Covers                                             | £3,537.88                | 4             | 1744a-17               | 22Mar47               |                | 1       |            | COST COVER                                |
|                                                                                                                                                                                                                                                                                                                                                                                                                                                                                                                                                                                                                                                                                                                                                                                                                                                                                                                                                                                                                                                                                                                                                                                                                                                                                                                                                                                                                                                                                                                                                                                                                                                                                                                                                                                                                                                                                                                                                                                                                                                                                                                                | SPT430              | Palaction                                                 | £9,511.60                | 3             | 19May-07               | 22May-87*             |                | 0.5     |            | ■ Totation                                |
|                                                                                                                                                                                                                                                                                                                                                                                                                                                                                                                                                                                                                                                                                                                                                                                                                                                                                                                                                                                                                                                                                                                                                                                                                                                                                                                                                                                                                                                                                                                                                                                                                                                                                                                                                                                                                                                                                                                                                                                                                                                                                                                                | □ N10-N15 w         | ithin combisele lence                                     | 114,000.00               | 42            | 104pr67                | TD-sul-73             | 27             |         |            |                                           |
| engineering and                                                                                                                                                                                                                                                                                                                                                                                                                                                                                                                                                                                                                                                                                                                                                                                                                                                                                                                                                                                                                                                                                                                                                                                                                                                                                                                                                                                                                                                                                                                                                                                                                                                                                                                                                                                                                                                                                                                                                                                                                                                                                                                | STP1910             | Lay foor coved - Tenazoo areas                            | E8,030.43                | 5             | 104pr67"               | 15-Apr-07             | 42             | 1       | for joyed  | Telepozar arcer                           |
| engineering and construction                                                                                                                                                                                                                                                                                                                                                                                                                                                                                                                                                                                                                                                                                                                                                                                                                                                                                                                                                                                                                                                                                                                                                                                                                                                                                                                                                                                                                                                                                                                                                                                                                                                                                                                                                                                                                                                                                                                                                                                                                                                                                                   |                     | Curing of fisor screed                                    | \$0.00                   |               | 124pr87                | 73-yaM60              | 58             |         | =          | Quing of four screed                      |
| Construction                                                                                                                                                                                                                                                                                                                                                                                                                                                                                                                                                                                                                                                                                                                                                                                                                                                                                                                                                                                                                                                                                                                                                                                                                                                                                                                                                                                                                                                                                                                                                                                                                                                                                                                                                                                                                                                                                                                                                                                                                                                                                                                   |                     | Terrazzo tile laping                                      | £3,869.33                | 10            | 17 May 37              | 30 May 87             | 37             | 1.5     |            | Teraco                                    |
| contract                                                                                                                                                                                                                                                                                                                                                                                                                                                                                                                                                                                                                                                                                                                                                                                                                                                                                                                                                                                                                                                                                                                                                                                                                                                                                                                                                                                                                                                                                                                                                                                                                                                                                                                                                                                                                                                                                                                                                                                                                                                                                                                       |                     | Terraco ginding                                           | 8649.95                  | - 5           | 31 May 87              | 06-Am-07              | 37             | 1       |            |                                           |
| June 2005                                                                                                                                                                                                                                                                                                                                                                                                                                                                                                                                                                                                                                                                                                                                                                                                                                                                                                                                                                                                                                                                                                                                                                                                                                                                                                                                                                                                                                                                                                                                                                                                                                                                                                                                                                                                                                                                                                                                                                                                                                                                                                                      | SPT450              | Access Covers                                             | £1,005.52                | - 2           | 3144ay-97              | 01-Aur-07             | 41             | 0 ×     |            |                                           |
| June 2.05                                                                                                                                                                                                                                                                                                                                                                                                                                                                                                                                                                                                                                                                                                                                                                                                                                                                                                                                                                                                                                                                                                                                                                                                                                                                                                                                                                                                                                                                                                                                                                                                                                                                                                                                                                                                                                                                                                                                                                                                                                                                                                                      | Display: Resource   |                                                           |                          |               |                        |                       |                |         | Obstey:    | Open Projects Only - Stacke               |
| The second secon | Screeder - Terrazzo |                                                           |                          |               |                        |                       |                |         |            |                                           |
|                                                                                                                                                                                                                                                                                                                                                                                                                                                                                                                                                                                                                                                                                                                                                                                                                                                                                                                                                                                                                                                                                                                                                                                                                                                                                                                                                                                                                                                                                                                                                                                                                                                                                                                                                                                                                                                                                                                                                                                                                                                                                                                                | E Floor Protection  |                                                           |                          |               |                        |                       |                |         | 125        |                                           |
|                                                                                                                                                                                                                                                                                                                                                                                                                                                                                                                                                                                                                                                                                                                                                                                                                                                                                                                                                                                                                                                                                                                                                                                                                                                                                                                                                                                                                                                                                                                                                                                                                                                                                                                                                                                                                                                                                                                                                                                                                                                                                                                                | Star Nestro         |                                                           |                          |               |                        |                       |                |         |            |                                           |
|                                                                                                                                                                                                                                                                                                                                                                                                                                                                                                                                                                                                                                                                                                                                                                                                                                                                                                                                                                                                                                                                                                                                                                                                                                                                                                                                                                                                                                                                                                                                                                                                                                                                                                                                                                                                                                                                                                                                                                                                                                                                                                                                | □ Ormser            |                                                           |                          |               |                        |                       |                |         | 100        |                                           |
|                                                                                                                                                                                                                                                                                                                                                                                                                                                                                                                                                                                                                                                                                                                                                                                                                                                                                                                                                                                                                                                                                                                                                                                                                                                                                                                                                                                                                                                                                                                                                                                                                                                                                                                                                                                                                                                                                                                                                                                                                                                                                                                                | III Tay             |                                                           |                          |               |                        |                       |                |         | 76         |                                           |
|                                                                                                                                                                                                                                                                                                                                                                                                                                                                                                                                                                                                                                                                                                                                                                                                                                                                                                                                                                                                                                                                                                                                                                                                                                                                                                                                                                                                                                                                                                                                                                                                                                                                                                                                                                                                                                                                                                                                                                                                                                                                                                                                | Screeder - Granolth | e                                                         |                          |               |                        |                       |                |         |            |                                           |
| ( ) ( ) ( ) ( ) ( ) ( ) ( ) ( ) ( ) ( )                                                                                                                                                                                                                                                                                                                                                                                                                                                                                                                                                                                                                                                                                                                                                                                                                                                                                                                                                                                                                                                                                                                                                                                                                                                                                                                                                                                                                                                                                                                                                                                                                                                                                                                                                                                                                                                                                                                                                                                                                                                                                        |                     |                                                           |                          |               |                        |                       |                |         | 50         |                                           |
| and the second s | l .                 |                                                           |                          |               |                        |                       |                |         | 25         |                                           |
| The state of the s |                     |                                                           |                          |               |                        |                       |                |         |            |                                           |
|                                                                                                                                                                                                                                                                                                                                                                                                                                                                                                                                                                                                                                                                                                                                                                                                                                                                                                                                                                                                                                                                                                                                                                                                                                                                                                                                                                                                                                                                                                                                                                                                                                                                                                                                                                                                                                                                                                                                                                                                                                                                                                                                |                     |                                                           |                          |               |                        |                       |                |         | 22 23      | 17 14 21 25 54 11                         |
|                                                                                                                                                                                                                                                                                                                                                                                                                                                                                                                                                                                                                                                                                                                                                                                                                                                                                                                                                                                                                                                                                                                                                                                                                                                                                                                                                                                                                                                                                                                                                                                                                                                                                                                                                                                                                                                                                                                                                                                                                                                                                                                                | FT Breiterist       | F Resource                                                |                          |               |                        |                       |                |         |            | 17 14 21 23 04 11<br>Hay 2007 June        |
|                                                                                                                                                                                                                                                                                                                                                                                                                                                                                                                                                                                                                                                                                                                                                                                                                                                                                                                                                                                                                                                                                                                                                                                                                                                                                                                                                                                                                                                                                                                                                                                                                                                                                                                                                                                                                                                                                                                                                                                                                                                                                                                                |                     |                                                           |                          |               |                        |                       |                |         |            |                                           |
| T 1/ D 1                                                                                                                                                                                                                                                                                                                                                                                                                                                                                                                                                                                                                                                                                                                                                                                                                                                                                                                                                                                                                                                                                                                                                                                                                                                                                                                                                                                                                                                                                                                                                                                                                                                                                                                                                                                                                                                                                                                                                                                                                                                                                                                       |                     |                                                           | . —                      | $\overline{}$ | _                      |                       |                |         |            |                                           |
| The Key Role                                                                                                                                                                                                                                                                                                                                                                                                                                                                                                                                                                                                                                                                                                                                                                                                                                                                                                                                                                                                                                                                                                                                                                                                                                                                                                                                                                                                                                                                                                                                                                                                                                                                                                                                                                                                                                                                                                                                                                                                                                                                                                                   | \ ^t                | tha N                                                     | $I \vdash I$             | ľ             | ப                      | ra                    | $\sim$         | "       | n          | ma                                        |
| THE KEV DOIL                                                                                                                                                                                                                                                                                                                                                                                                                                                                                                                                                                                                                                                                                                                                                                                                                                                                                                                                                                                                                                                                                                                                                                                                                                                                                                                                                                                                                                                                                                                                                                                                                                                                                                                                                                                                                                                                                                                                                                                                                                                                                                                   | <del>:</del> ()     | 111111111                                                 | 4 I'''                   | ι,            |                        | 1()                   | u              | 10      | 1 I I      | шие                                       |
|                                                                                                                                                                                                                                                                                                                                                                                                                                                                                                                                                                                                                                                                                                                                                                                                                                                                                                                                                                                                                                                                                                                                                                                                                                                                                                                                                                                                                                                                                                                                                                                                                                                                                                                                                                                                                                                                                                                                                                                                                                                                                                                                |                     |                                                           |                          | _             | •                      |                       | 3              |         | ~          |                                           |
| •                                                                                                                                                                                                                                                                                                                                                                                                                                                                                                                                                                                                                                                                                                                                                                                                                                                                                                                                                                                                                                                                                                                                                                                                                                                                                                                                                                                                                                                                                                                                                                                                                                                                                                                                                                                                                                                                                                                                                                                                                                                                                                                              |                     |                                                           |                          |               |                        |                       | _              |         |            |                                           |
| ، ممانی، اممیم                                                                                                                                                                                                                                                                                                                                                                                                                                                                                                                                                                                                                                                                                                                                                                                                                                                                                                                                                                                                                                                                                                                                                                                                                                                                                                                                                                                                                                                                                                                                                                                                                                                                                                                                                                                                                                                                                                                                                                                                                                                                                                                 |                     | l                                                         |                          | - 1           | l                      |                       | ۱.             | _       | 10         |                                           |