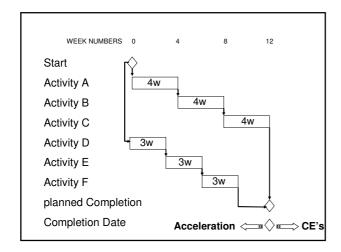

|   |
| 31.2 - Items to be shown on the programme include:                                     |   |
| <ul><li> starting date/Completion Date/Key Dates</li><li> planned Completion</li></ul> |   |
|                                                                                        |   |
|                                                                                        |   |
|                                                                                        |   |
|                                                                                        |   |
|                                                                                        |   |
|                                                                                        |   |





#### Clause 31 - The programme

31.2 - Items to be shown on the programme include:

- starting date/Completion Date/Key Dates
- planned Completion
- order and timing of operations to Provide the Works
- float
- time risk allowances
- health and safety requirements
- Plant & Materials from Employer
- acceptances
- information from Others
- statements of how the Contractor plans to do the work

|                                                                                                                                        | - |
|----------------------------------------------------------------------------------------------------------------------------------------|---|
| Reasons for not accepting a programme