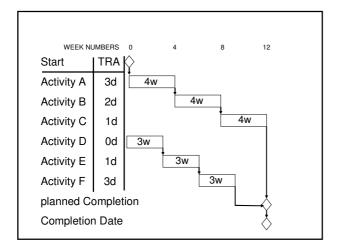

| Pr                                                                                                                                                                                                                                                                                                                                                                                                                                                                                                                                                                                                                                                                                                                                                                                                                                                                                                                                                                                                                                                                                                                                                                                                                                                                                                                                                                                                                                                                                                                                                                                                                                                                                                                                                                                                                                                                                                                                                                                                                                                                                                                             | oje                 | ect                                                       | C                        | 0             | N                      | tr                    | `(             |         | ls         | ;<br>`                                    |
|--------------------------------------------------------------------------------------------------------------------------------------------------------------------------------------------------------------------------------------------------------------------------------------------------------------------------------------------------------------------------------------------------------------------------------------------------------------------------------------------------------------------------------------------------------------------------------------------------------------------------------------------------------------------------------------------------------------------------------------------------------------------------------------------------------------------------------------------------------------------------------------------------------------------------------------------------------------------------------------------------------------------------------------------------------------------------------------------------------------------------------------------------------------------------------------------------------------------------------------------------------------------------------------------------------------------------------------------------------------------------------------------------------------------------------------------------------------------------------------------------------------------------------------------------------------------------------------------------------------------------------------------------------------------------------------------------------------------------------------------------------------------------------------------------------------------------------------------------------------------------------------------------------------------------------------------------------------------------------------------------------------------------------------------------------------------------------------------------------------------------------|---------------------|-----------------------------------------------------------|--------------------------|---------------|------------------------|-----------------------|----------------|---------|------------|-------------------------------------------|
|                                                                                                                                                                                                                                                                                                                                                                                                                                                                                                                                                                                                                                                                                                                                                                                                                                                                                                                                                                                                                                                                                                                                                                                                                                                                                                                                                                                                                                                                                                                                                                                                                                                                                                                                                                                                                                                                                                                                                                                                                                                                                                                                | Advely D            | Activity Name                                             | Budgeted Tetal<br>Cost   |               |                        | Finish                | Telal<br>Float | TRA 🗷   |            | Hay 2007 July                             |
|                                                                                                                                                                                                                                                                                                                                                                                                                                                                                                                                                                                                                                                                                                                                                                                                                                                                                                                                                                                                                                                                                                                                                                                                                                                                                                                                                                                                                                                                                                                                                                                                                                                                                                                                                                                                                                                                                                                                                                                                                                                                                                                                |                     |                                                           |                          |               |                        |                       |                | $\perp$ |            | 7 14 21 22 54                             |
|                                                                                                                                                                                                                                                                                                                                                                                                                                                                                                                                                                                                                                                                                                                                                                                                                                                                                                                                                                                                                                                                                                                                                                                                                                                                                                                                                                                                                                                                                                                                                                                                                                                                                                                                                                                                                                                                                                                                                                                                                                                                                                                                |                     | Steicese Landings                                         | £3,933.90                | 2             | II May-IP              | 13-yaM52              | 38             | 0       |            | rode Landings<br>1. Stakens teads and son |
|                                                                                                                                                                                                                                                                                                                                                                                                                                                                                                                                                                                                                                                                                                                                                                                                                                                                                                                                                                                                                                                                                                                                                                                                                                                                                                                                                                                                                                                                                                                                                                                                                                                                                                                                                                                                                                                                                                                                                                                                                                                                                                                                |                     | Stancere treads and ricers                                | £17,671,67<br>£26,290,89 | - 3           | \$3May-\$7             | 13 May 87             | 38             | 1       |            | Starkare teads and siec                   |
|                                                                                                                                                                                                                                                                                                                                                                                                                                                                                                                                                                                                                                                                                                                                                                                                                                                                                                                                                                                                                                                                                                                                                                                                                                                                                                                                                                                                                                                                                                                                                                                                                                                                                                                                                                                                                                                                                                                                                                                                                                                                                                                                |                     | 23/24/27/28/29/34/68<br>Layfor rored - Granolitic areas   | E28.290.89               | 26            | 27 Nov-86<br>27 Nov-86 | 05Jan 07<br>01 Oec 06 | 22<br>8        | 05      |            |                                           |
|                                                                                                                                                                                                                                                                                                                                                                                                                                                                                                                                                                                                                                                                                                                                                                                                                                                                                                                                                                                                                                                                                                                                                                                                                                                                                                                                                                                                                                                                                                                                                                                                                                                                                                                                                                                                                                                                                                                                                                                                                                                                                                                                |                     | Lay floor screed - branchiffic areas<br>Lay grans hopping | 817.966.25               | 5             | 27 Nov-96*             | 09 Onc-06             | 1              | 0.5     |            |                                           |
|                                                                                                                                                                                                                                                                                                                                                                                                                                                                                                                                                                                                                                                                                                                                                                                                                                                                                                                                                                                                                                                                                                                                                                                                                                                                                                                                                                                                                                                                                                                                                                                                                                                                                                                                                                                                                                                                                                                                                                                                                                                                                                                                |                     | Cargrans ripping Caring of floor screed                   | 817,386.30               | - 28          | 890ec-96               | DS-Lan-EP             | 25             | 0       |            |                                           |
|                                                                                                                                                                                                                                                                                                                                                                                                                                                                                                                                                                                                                                                                                                                                                                                                                                                                                                                                                                                                                                                                                                                                                                                                                                                                                                                                                                                                                                                                                                                                                                                                                                                                                                                                                                                                                                                                                                                                                                                                                                                                                                                                |                     | thin combisele fence                                      | 185.062.90               | 36            | E34er-07               | 22May-07              | - 10           |         | J          | -1                                        |
| -nec3                                                                                                                                                                                                                                                                                                                                                                                                                                                                                                                                                                                                                                                                                                                                                                                                                                                                                                                                                                                                                                                                                                                                                                                                                                                                                                                                                                                                                                                                                                                                                                                                                                                                                                                                                                                                                                                                                                                                                                                                                                                                                                                          |                     | Lay floor spreed - Temaggo areas                          | £8,038,43                | - 5           | 134pr07"               | 03-Apr-07             |                |         | creed Teno |                                           |
|                                                                                                                                                                                                                                                                                                                                                                                                                                                                                                                                                                                                                                                                                                                                                                                                                                                                                                                                                                                                                                                                                                                                                                                                                                                                                                                                                                                                                                                                                                                                                                                                                                                                                                                                                                                                                                                                                                                                                                                                                                                                                                                                |                     | Curing of Root screed                                     | 70.00                    | - 26          | 154m/2                 | E2MaxE2               |                | 0       | 0.00       | ng all flaor screed                       |
|                                                                                                                                                                                                                                                                                                                                                                                                                                                                                                                                                                                                                                                                                                                                                                                                                                                                                                                                                                                                                                                                                                                                                                                                                                                                                                                                                                                                                                                                                                                                                                                                                                                                                                                                                                                                                                                                                                                                                                                                                                                                                                                                |                     | Temapo tile laving                                        | 835,796,59               | 10            | 83Mev87                | 16 May 87             |                | 15      | -          | Tesacoutie lavino                         |
|                                                                                                                                                                                                                                                                                                                                                                                                                                                                                                                                                                                                                                                                                                                                                                                                                                                                                                                                                                                                                                                                                                                                                                                                                                                                                                                                                                                                                                                                                                                                                                                                                                                                                                                                                                                                                                                                                                                                                                                                                                                                                                                                |                     | Terraco ginding                                           | £9.088.58                | - 1           | 17 May 17              | 21 Mar 67             | - 6            | 0       |            | Fernan Person produce                     |
|                                                                                                                                                                                                                                                                                                                                                                                                                                                                                                                                                                                                                                                                                                                                                                                                                                                                                                                                                                                                                                                                                                                                                                                                                                                                                                                                                                                                                                                                                                                                                                                                                                                                                                                                                                                                                                                                                                                                                                                                                                                                                                                                |                     | Access Covers                                             | £3,537.88                | 4             | 1744a-17               | 22Mar47               |                | 1       |            | COST COVER                                |
|                                                                                                                                                                                                                                                                                                                                                                                                                                                                                                                                                                                                                                                                                                                                                                                                                                                                                                                                                                                                                                                                                                                                                                                                                                                                                                                                                                                                                                                                                                                                                                                                                                                                                                                                                                                                                                                                                                                                                                                                                                                                                                                                | SPT430              | Palaction                                                 | £9,511.60                | 3             | 19May-07               | 22May-87*             |                | 0.5     |            | ■ Totation                                |
|                                                                                                                                                                                                                                                                                                                                                                                                                                                                                                                                                                                                                                                                                                                                                                                                                                                                                                                                                                                                                                                                                                                                                                                                                                                                                                                                                                                                                                                                                                                                                                                                                                                                                                                                                                                                                                                                                                                                                                                                                                                                                                                                | □ N10-N15 w         | ithin combisele lence                                     | 114,000.00               | 42            | 104pr67                | TD-sul-73             | 27             |         |            |                                           |
| engineering and                                                                                                                                                                                                                                                                                                                                                                                                                                                                                                                                                                                                                                                                                                                                                                                                                                                                                                                                                                                                                                                                                                                                                                                                                                                                                                                                                                                                                                                                                                                                                                                                                                                                                                                                                                                                                                                                                                                                                                                                                                                                                                                | STP1910             | Lay foor coved - Tenazoo areas                            | E8,030.43                | 5             | 104pr67"               | 15-Apr-07             | 42             | 1       | for joyed  | Telepozar arcer                           |
| engineering and construction                                                                                                                                                                                                                                                                                                                                                                                                                                                                                                                                                                                                                                                                                                                                                                                                                                                                                                                                                                                                                                                                                                                                                                                                                                                                                                                                                                                                                                                                                                                                                                                                                                                                                                                                                                                                                                                                                                                                                                                                                                                                                                   |                     | Curing of fisor screed                                    | \$0.00                   |               | 124pr87                | 73-yaM60              | 58             |         | =          | Quing of four screed                      |
| Construction                                                                                                                                                                                                                                                                                                                                                                                                                                                                                                                                                                                                                                                                                                                                                                                                                                                                                                                                                                                                                                                                                                                                                                                                                                                                                                                                                                                                                                                                                                                                                                                                                                                                                                                                                                                                                                                                                                                                                                                                                                                                                                                   |                     | Terrazzo tile laping                                      | £3,869.33                | 10            | 17 May 37              | 30 May 87             | 37             | 1.5     |            | Teraco                                    |
| contract                                                                                                                                                                                                                                                                                                                                                                                                                                                                                                                                                                                                                                                                                                                                                                                                                                                                                                                                                                                                                                                                                                                                                                                                                                                                                                                                                                                                                                                                                                                                                                                                                                                                                                                                                                                                                                                                                                                                                                                                                                                                                                                       |                     | Terraco ginding                                           | 8649.95                  | - 5           | 31 May 87              | 06-Am-07              | 37             | 1       |            |                                           |
| June 2005                                                                                                                                                                                                                                                                                                                                                                                                                                                                                                                                                                                                                                                                                                                                                                                                                                                                                                                                                                                                                                                                                                                                                                                                                                                                                                                                                                                                                                                                                                                                                                                                                                                                                                                                                                                                                                                                                                                                                                                                                                                                                                                      | SPT450              | Access Covers                                             | £1,005.52                | - 2           | 3144ay-97              | 01-Aur-07             | 41             | 0 ×     |            |                                           |
| June 2.05                                                                                                                                                                                                                                                                                                                                                                                                                                                                                                                                                                                                                                                                                                                                                                                                                                                                                                                                                                                                                                                                                                                                                                                                                                                                                                                                                                                                                                                                                                                                                                                                                                                                                                                                                                                                                                                                                                                                                                                                                                                                                                                      | Display: Resource   |                                                           |                          |               |                        |                       |                |         | Obstey:    | Open Projects Only - Stacke               |
| The second secon | Screeder - Terrazzo |                                                           |                          |               |                        |                       |                |         |            |                                           |
|                                                                                                                                                                                                                                                                                                                                                                                                                                                                                                                                                                                                                                                                                                                                                                                                                                                                                                                                                                                                                                                                                                                                                                                                                                                                                                                                                                                                                                                                                                                                                                                                                                                                                                                                                                                                                                                                                                                                                                                                                                                                                                                                | E Floor Protection  |                                                           |                          |               |                        |                       |                |         | 125        |                                           |
|                                                                                                                                                                                                                                                                                                                                                                                                                                                                                                                                                                                                                                                                                                                                                                                                                                                                                                                                                                                                                                                                                                                                                                                                                                                                                                                                                                                                                                                                                                                                                                                                                                                                                                                                                                                                                                                                                                                                                                                                                                                                                                                                | Star Nestro         |                                                           |                          |               |                        |                       |                |         |            |                                           |
|                                                                                                                                                                                                                                                                                                                                                                                                                                                                                                                                                                                                                                                                                                                                                                                                                                                                                                                                                                                                                                                                                                                                                                                                                                                                                                                                                                                                                                                                                                                                                                                                                                                                                                                                                                                                                                                                                                                                                                                                                                                                                                                                | □ Ormser            |                                                           |                          |               |                        |                       |                |         | 100        |                                           |
|                                                                                                                                                                                                                                                                                                                                                                                                                                                                                                                                                                                                                                                                                                                                                                                                                                                                                                                                                                                                                                                                                                                                                                                                                                                                                                                                                                                                                                                                                                                                                                                                                                                                                                                                                                                                                                                                                                                                                                                                                                                                                                                                | III Tay             |                                                           |                          |               |                        |                       |                |         | 76         |                                           |
|                                                                                                                                                                                                                                                                                                                                                                                                                                                                                                                                                                                                                                                                                                                                                                                                                                                                                                                                                                                                                                                                                                                                                                                                                                                                                                                                                                                                                                                                                                                                                                                                                                                                                                                                                                                                                                                                                                                                                                                                                                                                                                                                | Screeder - Granolth | e                                                         |                          |               |                        |                       |                |         |            |                                           |
| ( ) ( ) ( ) ( ) ( ) ( ) ( ) ( ) ( ) ( )                                                                                                                                                                                                                                                                                                                                                                                                                                                                                                                                                                                                                                                                                                                                                                                                                                                                                                                                                                                                                                                                                                                                                                                                                                                                                                                                                                                                                                                                                                                                                                                                                                                                                                                                                                                                                                                                                                                                                                                                                                                                                        |                     |                                                           |                          |               |                        |                       |                |         | 50         |                                           |
| and the second s | l .                 |                                                           |                          |               |                        |                       |                |         | 25         |                                           |
| The state of the s |                     |                                                           |                          |               |                        |                       |                |         |            |                                           |
|                                                                                                                                                                                                                                                                                                                                                                                                                                                                                                                                                                                                                                                                                                                                                                                                                                                                                                                                                                                                                                                                                                                                                                                                                                                                                                                                                                                                                                                                                                                                                                                                                                                                                                                                                                                                                                                                                                                                                                                                                                                                                                                                |                     |                                                           |                          |               |                        |                       |                |         | 22 23      | 17 14 21 25 54 11                         |
|                                                                                                                                                                                                                                                                                                                                                                                                                                                                                                                                                                                                                                                                                                                                                                                                                                                                                                                                                                                                                                                                                                                                                                                                                                                                                                                                                                                                                                                                                                                                                                                                                                                                                                                                                                                                                                                                                                                                                                                                                                                                                                                                | FT Breiterist       | F Resource                                                |                          |               |                        |                       |                |         |            | 17 14 21 23 04 11<br>Hay 2007 June        |
|                                                                                                                                                                                                                                                                                                                                                                                                                                                                                                                                                                                                                                                                                                                                                                                                                                                                                                                                                                                                                                                                                                                                                                                                                                                                                                                                                                                                                                                                                                                                                                                                                                                                                                                                                                                                                                                                                                                                                                                                                                                                                                                                |                     |                                                           |                          |               |                        |                       |                |         |            |                                           |
| T 1/ D 1                                                                                                                                                                                                                                                                                                                                                                                                                                                                                                                                                                                                                                                                                                                                                                                                                                                                                                                                                                                                                                                                                                                                                                                                                                                                                                                                                                                                                                                                                                                                                                                                                                                                                                                                                                                                                                                                                                                                                                                                                                                                                                                       |                     |                                                           | . —                      | $\overline{}$ | _                      |                       |                |         |            |                                           |
| The Key Role                                                                                                                                                                                                                                                                                                                                                                                                                                                                                                                                                                                                                                                                                                                                                                                                                                                                                                                                                                                                                                                                                                                                                                                                                                                                                                                                                                                                                                                                                                                                                                                                                                                                                                                                                                                                                                                                                                                                                                                                                                                                                                                   | \ ^t                | tha N                                                     | $I \vdash I$             | ľ             | ப                      | ra                    | $\sim$         | "       | n          | ma                                        |
| THE KEV DOIL                                                                                                                                                                                                                                                                                                                                                                                                                                                                                                                                                                                                                                                                                                                                                                                                                                                                                                                                                                                                                                                                                                                                                                                                                                                                                                                                                                                                                                                                                                                                                                                                                                                                                                                                                                                                                                                                                                                                                                                                                                                                                                                   | <del>:</del> ()     | 111111111                                                 | 4 I'''                   | ι,            |                        | 1()                   | u              | 10      | 1 I I      | шие                                       |
|                                                                                                                                                                                                                                                                                                                                                                                                                                                                                                                                                                                                                                                                                                                                                                                                                                                                                                                                                                                                                                                                                                                                                                                                                                                                                                                                                                                                                                                                                                                                                                                                                                                                                                                                                                                                                                                                                                                                                                                                                                                                                                                                |                     |                                                           |                          | _             | •                      |                       | 3              |         | ~          |                                           |
| •                                                                                                                                                                                                                                                                                                                                                                                                                                                                                                                                                                                                                                                                                                                                                                                                                                                                                                                                                                                                                                                                                                                                                                                                                                                                                                                                                                                                                                                                                                                                                                                                                                                                                                                                                                                                                                                                                                                                                                                                                                                                                                                              |                     |                                                           |                          |               |                        |                       | _              |         |            |                                           |
| ، ممانی، اممیم                                                                                                                                                                                                                                                                                                                                                                                                                                                                                                                                                                                                                                                                                                                                                                                                                                                                                                                                                                                                                                                                                                                                                                                                                                                                                                                                                                                                                                                                                                                                                                                                                                                                                                                                                                                                                                                                                                                                                                                                                                                                                                                 |                     | l                                                         |                          | - 1           | l                      |                       | ۱.             | _       | 10         |                                           |