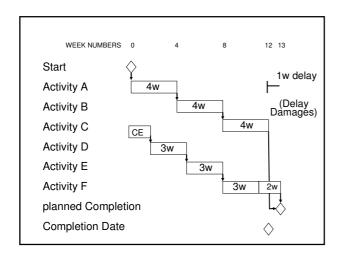

| Pr                                                                                                                                                                                                                                                                                                                                                                                                                                                                                                                                                                                                                                                                                                                                                                                                                                                                                                                                                                                                                                                                                                                                                                                                                                                                                                                                                                                                                                                                                                                                                                                                                                                                                                                                                                                                                                                                                                                                                                                                                                                                                                                             | oje                 | ect                                                       | C                        | 0             | N                      | tr                    | `(             |         | ls         | ;<br>`                                    |
|--------------------------------------------------------------------------------------------------------------------------------------------------------------------------------------------------------------------------------------------------------------------------------------------------------------------------------------------------------------------------------------------------------------------------------------------------------------------------------------------------------------------------------------------------------------------------------------------------------------------------------------------------------------------------------------------------------------------------------------------------------------------------------------------------------------------------------------------------------------------------------------------------------------------------------------------------------------------------------------------------------------------------------------------------------------------------------------------------------------------------------------------------------------------------------------------------------------------------------------------------------------------------------------------------------------------------------------------------------------------------------------------------------------------------------------------------------------------------------------------------------------------------------------------------------------------------------------------------------------------------------------------------------------------------------------------------------------------------------------------------------------------------------------------------------------------------------------------------------------------------------------------------------------------------------------------------------------------------------------------------------------------------------------------------------------------------------------------------------------------------------|---------------------|-----------------------------------------------------------|--------------------------|---------------|------------------------|-----------------------|----------------|---------|------------|-------------------------------------------|
|                                                                                                                                                                                                                                                                                                                                                                                                                                                                                                                                                                                                                                                                                                                                                                                                                                                                                                                                                                                                                                                                                                                                                                                                                                                                                                                                                                                                                                                                                                                                                                                                                                                                                                                                                                                                                                                                                                                                                                                                                                                                                                                                | Advely D            | Activity Name                                             | Budgeted Tetal<br>Cost   |               |                        | Finish                | Telal<br>Float | TRA 🗷   |            | Hay 2007 July                             |
|                                                                                                                                                                                                                                                                                                                                                                                                                                                                                                                                                                                                                                                                                                                                                                                                                                                                                                                                                                                                                                                                                                                                                                                                                                                                                                                                                                                                                                                                                                                                                                                                                                                                                                                                                                                                                                                                                                                                                                                                                                                                                                                                |                     |                                                           |                          |               |                        |                       |                | $\perp$ |            | 7 14 21 22 54                             |
|                                                                                                                                                                                                                                                                                                                                                                                                                                                                                                                                                                                                                                                                                                                                                                                                                                                                                                                                                                                                                                                                                                                                                                                                                                                                                                                                                                                                                                                                                                                                                                                                                                                                                                                                                                                                                                                                                                                                                                                                                                                                                                                                |                     | Steicese Landings                                         | £3,933.90                | 2             | II May-IP              | 13-yaM52              | 38             | 0       |            | rode Landings<br>1. Stakens teads and son |
|                                                                                                                                                                                                                                                                                                                                                                                                                                                                                                                                                                                                                                                                                                                                                                                                                                                                                                                                                                                                                                                                                                                                                                                                                                                                                                                                                                                                                                                                                                                                                                                                                                                                                                                                                                                                                                                                                                                                                                                                                                                                                                                                |                     | Stancere treads and ricers                                | £17,671,67<br>£26,290,89 | - 3           | \$3May-\$7             | 13 May 87             | 38             | 1       |            | Starkare teads and siec                   |
|                                                                                                                                                                                                                                                                                                                                                                                                                                                                                                                                                                                                                                                                                                                                                                                                                                                                                                                                                                                                                                                                                                                                                                                                                                                                                                                                                                                                                                                                                                                                                                                                                                                                                                                                                                                                                                                                                                                                                                                                                                                                                                                                |                     | 23/24/27/28/29/34/68<br>Layfor rored - Granolitic areas   | E28.290.89               | 26            | 27 Nov-86<br>27 Nov-86 | 05Jan 07<br>01 Oec 06 | 22<br>8        | 05      |            |                                           |
|                                                                                                                                                                                                                                                                                                                                                                                                                                                                                                                                                                                                                                                                                                                                                                                                                                                                                                                                                                                                                                                                                                                                                                                                                                                                                                                                                                                                                                                                                                                                                                                                                                                                                                                                                                                                                                                                                                                                                                                                                                                                                                                                |                     | Lay floor screed - branchiffic areas<br>Lay grans hopping | 817.966.25               | 5             | 27 Nov-96*             | 09 Onc-06             | 1              | 0.5     |            |                                           |
|                                                                                                                                                                                                                                                                                                                                                                                                                                                                                                                                                                                                                                                                                                                                                                                                                                                                                                                                                                                                                                                                                                                                                                                                                                                                                                                                                                                                                                                                                                                                                                                                                                                                                                                                                                                                                                                                                                                                                                                                                                                                                                                                |                     | Cargrans ripping Caring of floor screed                   | 817,386.30               | - 28          | 890ec-96               | DS-Lan-EP             | 25             | 0       |            |                                           |
|                                                                                                                                                                                                                                                                                                                                                                                                                                                                                                                                                                                                                                                                                                                                                                                                                                                                                                                                                                                                                                                                                                                                                                                                                                                                                                                                                                                                                                                                                                                                                                                                                                                                                                                                                                                                                                                                                                                                                                                                                                                                                                                                |                     | thin combisele fence                                      | 185.062.90               | 36            | E34er-07               | 22May-07              | - 10           |         | J          | -1                                        |
| -nec3                                                                                                                                                                                                                                                                                                                                                                                                                                                                                                                                                                                                                                                                                                                                                                                                                                                                                                                                                                                                                                                                                                                                                                                                                                                                                                                                                                                                                                                                                                                                                                                                                                                                                                                                                                                                                                                                                                                                                                                                                                                                                                                          |                     | Lay floor spreed - Temaggo areas                          | £8,038,43                | - 5           | 134pr07"               | 03-Apr-07             |                |         | creed Teno |                                           |
|                                                                                                                                                                                                                                                                                                                                                                                                                                                                                                                                                                                                                                                                                                                                                                                                                                                                                                                                                                                                                                                                                                                                                                                                                                                                                                                                                                                                                                                                                                                                                                                                                                                                                                                                                                                                                                                                                                                                                                                                                                                                                                                                |                     | Curing of Root screed                                     | 70.00                    | - 26          | 154m/2                 | E2MaxE2               |                | 0       | 0.00       | ng all flaor screed                       |
|                                                                                                                                                                                                                                                                                                                                                                                                                                                                                                                                                                                                                                                                                                                                                                                                                                                                                                                                                                                                                                                                                                                                                                                                                                                                                                                                                                                                                                                                                                                                                                                                                                                                                                                                                                                                                                                                                                                                                                                                                                                                                                                                |                     | Temapo tile laving                                        | 835,796,59               | 10            | 83Mev87                | 16 May 87             |                | 15      | -          | Tesacoutie lavino                         |
|                                                                                                                                                                                                                                                                                                                                                                                                                                                                                                                                                                                                                                                                                                                                                                                                                                                                                                                                                                                                                                                                                                                                                                                                                                                                                                                                                                                                                                                                                                                                                                                                                                                                                                                                                                                                                                                                                                                                                                                                                                                                                                                                |                     | Terraco ginding                                           | £9.088.58                | - 1           | 17 May 17              | 21 Mar 67             | - 6            | 0       |            | Fernan Person produce                     |
|                                                                                                                                                                                                                                                                                                                                                                                                                                                                                                                                                                                                                                                                                                                                                                                                                                                                                                                                                                                                                                                                                                                                                                                                                                                                                                                                                                                                                                                                                                                                                                                                                                                                                                                                                                                                                                                                                                                                                                                                                                                                                                                                |                     | Access Covers                                             | £3,537.88                | 4             | 1744a-17               | 22Mar47               |                | 1       |            | COST COVER                                |
|                                                                                                                                                                                                                                                                                                                                                                                                                                                                                                                                                                                                                                                                                                                                                                                                                                                                                                                                                                                                                                                                                                                                                                                                                                                                                                                                                                                                                                                                                                                                                                                                                                                                                                                                                                                                                                                                                                                                                                                                                                                                                                                                | SPT430              | Palaction                                                 | £9,511.60                | 3             | 19May-07               | 22May-87*             |                | 0.5     |            | ■ Totation                                |
|                                                                                                                                                                                                                                                                                                                                                                                                                                                                                                                                                                                                                                                                                                                                                                                                                                                                                                                                                                                                                                                                                                                                                                                                                                                                                                                                                                                                                                                                                                                                                                                                                                                                                                                                                                                                                                                                                                                                                                                                                                                                                                                                | □ N10-N15 w         | ithin combisele lence                                     | 114,000.00               | 42            | 104pr67                | TD-sul-73             | 27             |         |            |                                           |
| engineering and                                                                                                                                                                                                                                                                                                                                                                                                                                                                                                                                                                                                                                                                                                                                                                                                                                                                                                                                                                                                                                                                                                                                                                                                                                                                                                                                                                                                                                                                                                                                                                                                                                                                                                                                                                                                                                                                                                                                                                                                                                                                                                                | STP1910             | Lay foor coved - Tenazoo areas                            | E8,030.43                | 5             | 104pr67"               | 15-Apr-07             | 42             | 1       | for joyed  | Telepozar arcer                           |
| engineering and construction                                                                                                                                                                                                                                                                                                                                                                                                                                                                                                                                                                                                                                                                                                                                                                                                                                                                                                                                                                                                                                                                                                                                                                                                                                                                                                                                                                                                                                                                                                                                                                                                                                                                                                                                                                                                                                                                                                                                                                                                                                                                                                   |                     | Curing of fisor screed                                    | \$0.00                   |               | 124pr87                | 73-yaM60              | 58             |         | =          | Quing of four screed                      |
| Construction                                                                                                                                                                                                                                                                                                                                                                                                                                                                                                                                                                                                                                                                                                                                                                                                                                                                                                                                                                                                                                                                                                                                                                                                                                                                                                                                                                                                                                                                                                                                                                                                                                                                                                                                                                                                                                                                                                                                                                                                                                                                                                                   |                     | Terrazzo tile laping                                      | £3,869.33                | 10            | 17 May 37              | 30 May 87             | 37             | 1.5     |            | Teraco                                    |
| contract                                                                                                                                                                                                                                                                                                                                                                                                                                                                                                                                                                                                                                                                                                                                                                                                                                                                                                                                                                                                                                                                                                                                                                                                                                                                                                                                                                                                                                                                                                                                                                                                                                                                                                                                                                                                                                                                                                                                                                                                                                                                                                                       |                     | Terraco ginding                                           | 8649.95                  | - 5           | 31 May 87              | 06-Am-07              | 37             | 1       |            |                                           |
| June 2005                                                                                                                                                                                                                                                                                                                                                                                                                                                                                                                                                                                                                                                                                                                                                                                                                                                                                                                                                                                                                                                                                                                                                                                                                                                                                                                                                                                                                                                                                                                                                                                                                                                                                                                                                                                                                                                                                                                                                                                                                                                                                                                      | SPT450              | Access Covers                                             | £1,005.52                | - 2           | 3144ay-97              | 01-Aur-07             | 41             | 0 ×     |            |                                           |
| June 2.05                                                                                                                                                                                                                                                                                                                                                                                                                                                                                                                                                                                                                                                                                                                                                                                                                                                                                                                                                                                                                                                                                                                                                                                                                                                                                                                                                                                                                                                                                                                                                                                                                                                                                                                                                                                                                                                                                                                                                                                                                                                                                                                      | Display: Resource   |                                                           |                          |               |                        |                       |                |         | Obstey:    | Open Projects Only - Stacke               |
| The second secon | Screeder - Terrazzo |                                                           |                          |               |                        |                       |                |         |            |                                           |
|                                                                                                                                                                                                                                                                                                                                                                                                                                                                                                                                                                                                                                                                                                                                                                                                                                                                                                                                                                                                                                                                                                                                                                                                                                                                                                                                                                                                                                                                                                                                                                                                                                                                                                                                                                                                                                                                                                                                                                                                                                                                                                                                | E Floor Protection  |                                                           |                          |               |                        |                       |                |         | 125        |                                           |
|                                                                                                                                                                                                                                                                                                                                                                                                                                                                                                                                                                                                                                                                                                                                                                                                                                                                                                                                                                                                                                                                                                                                                                                                                                                                                                                                                                                                                                                                                                                                                                                                                                                                                                                                                                                                                                                                                                                                                                                                                                                                                                                                | Star Nestro         |                                                           |                          |               |                        |                       |                |         |            |                                           |
|                                                                                                                                                                                                                                                                                                                                                                                                                                                                                                                                                                                                                                                                                                                                                                                                                                                                                                                                                                                                                                                                                                                                                                                                                                                                                                                                                                                                                                                                                                                                                                                                                                                                                                                                                                                                                                                                                                                                                                                                                                                                                                                                | □ Ormser            |                                                           |                          |               |                        |                       |                |         | 100        |                                           |
|                                                                                                                                                                                                                                                                                                                                                                                                                                                                                                                                                                                                                                                                                                                                                                                                                                                                                                                                                                                                                                                                                                                                                                                                                                                                                                                                                                                                                                                                                                                                                                                                                                                                                                                                                                                                                                                                                                                                                                                                                                                                                                                                | III Tay             |                                                           |                          |               |                        |                       |                |         | 76         |                                           |
|                                                                                                                                                                                                                                                                                                                                                                                                                                                                                                                                                                                                                                                                                                                                                                                                                                                                                                                                                                                                                                                                                                                                                                                                                                                                                                                                                                                                                                                                                                                                                                                                                                                                                                                                                                                                                                                                                                                                                                                                                                                                                                                                | Screeder - Granolth | e                                                         |                          |               |                        |                       |                |         |            |                                           |
| ( ) ( ) ( ) ( ) ( ) ( ) ( ) ( ) ( ) ( )                                                                                                                                                                                                                                                                                                                                                                                                                                                                                                                                                                                                                                                                                                                                                                                                                                                                                                                                                                                                                                                                                                                                                                                                                                                                                                                                                                                                                                                                                                                                                                                                                                                                                                                                                                                                                                                                                                                                                                                                                                                                                        |                     |                                                           |                          |               |                        |                       |                |         | 50         |                                           |
| and the second s | l .                 |                                                           |                          |               |                        |                       |                |         | 25         |                                           |
| The state of the s |                     |                                                           |                          |               |                        |                       |                |         |            |                                           |
|                                                                                                                                                                                                                                                                                                                                                                                                                                                                                                                                                                                                                                                                                                                                                                                                                                                                                                                                                                                                                                                                                                                                                                                                                                                                                                                                                                                                                                                                                                                                                                                                                                                                                                                                                                                                                                                                                                                                                                                                                                                                                                                                |                     |                                                           |                          |               |                        |                       |                |         | 22 23      | 17 14 21 25 54 11                         |
|                                                                                                                                                                                                                                                                                                                                                                                                                                                                                                                                                                                                                                                                                                                                                                                                                                                                                                                                                                                                                                                                                                                                                                                                                                                                                                                                                                                                                                                                                                                                                                                                                                                                                                                                                                                                                                                                                                                                                                                                                                                                                                                                | FT Breiterist       | F Resource                                                |                          |               |                        |                       |                |         |            | 17 14 21 23 04 11<br>Hay 2007 June        |
|                                                                                                                                                                                                                                                                                                                                                                                                                                                                                                                                                                                                                                                                                                                                                                                                                                                                                                                                                                                                                                                                                                                                                                                                                                                                                                                                                                                                                                                                                                                                                                                                                                                                                                                                                                                                                                                                                                                                                                                                                                                                                                                                |                     |                                                           |                          |               |                        |                       |                |         |            |                                           |
| T 1/ D 1                                                                                                                                                                                                                                                                                                                                                                                                                                                                                                                                                                                                                                                                                                                                                                                                                                                                                                                                                                                                                                                                                                                                                                                                                                                                                                                                                                                                                                                                                                                                                                                                                                                                                                                                                                                                                                                                                                                                                                                                                                                                                                                       |                     |                                                           | . —                      | $\overline{}$ | _                      |                       |                |         |            |                                           |
| The Key Role                                                                                                                                                                                                                                                                                                                                                                                                                                                                                                                                                                                                                                                                                                                                                                                                                                                                                                                                                                                                                                                                                                                                                                                                                                                                                                                                                                                                                                                                                                                                                                                                                                                                                                                                                                                                                                                                                                                                                                                                                                                                                                                   | \ ^t                | tha N                                                     | $I \vdash I$             | ľ             | ப                      | ra                    | $\sim$         | "       | n          | ma                                        |
| THE KEV DOIL                                                                                                                                                                                                                                                                                                                                                                                                                                                                                                                                                                                                                                                                                                                                                                                                                                                                                                                                                                                                                                                                                                                                                                                                                                                                                                                                                                                                                                                                                                                                                                                                                                                                                                                                                                                                                                                                                                                                                                                                                                                                                                                   | <del>:</del> ()     | 111111111                                                 | 4 I'''                   | ι,            |                        | 1()                   | u              | 10      | 1 I I      | шие                                       |
|                                                                                                                                                                                                                                                                                                                                                                                                                                                                                                                                                                                                                                                                                                                                                                                                                                                                                                                                                                                                                                                                                                                                                                                                                                                                                                                                                                                                                                                                                                                                                                                                                                                                                                                                                                                                                                                                                                                                                                                                                                                                                                                                |                     |                                                           |                          | _             | •                      |                       | 3              |         | ~          |                                           |
| •                                                                                                                                                                                                                                                                                                                                                                                                                                                                                                                                                                                                                                                                                                                                                                                                                                                                                                                                                                                                                                                                                                                                                                                                                                                                                                                                                                                                                                                                                                                                                                                                                                                                                                                                                                                                                                                                                                                                                                                                                                                                                                                              |                     |                                                           |                          |               |                        |                       | _              |         |            |                                           |
| ، ممانی، اممیم                                                                                                                                                                                                                                                                                                                                                                                                                                                                                                                                                                                                                                                                                                                                                                                                                                                                                                                                                                                                                                                                                                                                                                                                                                                                                                                                                                                                                                                                                                                                                                                                                                                                                                                                                                                                                                                                                                                                                                                                                                                                                                                 |                     | l                                                         |                          | - 1           | l                      |                       | ۱.             | _       | 10         |                                           |