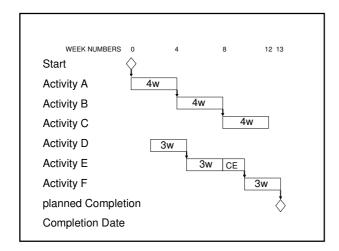

| Pr                                                                                                                                                                                                                                                                                                                                                                                                                                                                                                                                                                                                                                                                                                                                                                                                                                                                                                                                                                                                                                                                                                                                                                                                                                                                                                                                                                                                                                                                                                                                                                                                                                                                                                                                                                                                                                                                                                                                                                                                                                                                                                                             | oje                 | ect                                                       | C                        | 0             | N                      | tr                    | `(             |         | ls         | ;<br>`                                    |
|--------------------------------------------------------------------------------------------------------------------------------------------------------------------------------------------------------------------------------------------------------------------------------------------------------------------------------------------------------------------------------------------------------------------------------------------------------------------------------------------------------------------------------------------------------------------------------------------------------------------------------------------------------------------------------------------------------------------------------------------------------------------------------------------------------------------------------------------------------------------------------------------------------------------------------------------------------------------------------------------------------------------------------------------------------------------------------------------------------------------------------------------------------------------------------------------------------------------------------------------------------------------------------------------------------------------------------------------------------------------------------------------------------------------------------------------------------------------------------------------------------------------------------------------------------------------------------------------------------------------------------------------------------------------------------------------------------------------------------------------------------------------------------------------------------------------------------------------------------------------------------------------------------------------------------------------------------------------------------------------------------------------------------------------------------------------------------------------------------------------------------|---------------------|-----------------------------------------------------------|--------------------------|---------------|------------------------|-----------------------|----------------|---------|------------|-------------------------------------------|
|                                                                                                                                                                                                                                                                                                                                                                                                                                                                                                                                                                                                                                                                                                                                                                                                                                                                                                                                                                                                                                                                                                                                                                                                                                                                                                                                                                                                                                                                                                                                                                                                                                                                                                                                                                                                                                                                                                                                                                                                                                                                                                                                | Advely D            | Activity Name                                             | Budgeted Tetal<br>Cost   |               |                        | Finish                | Telal<br>Float | TRA 🗷   |            | Hay 2007 July                             |
|                                                                                                                                                                                                                                                                                                                                                                                                                                                                                                                                                                                                                                                                                                                                                                                                                                                                                                                                                                                                                                                                                                                                                                                                                                                                                                                                                                                                                                                                                                                                                                                                                                                                                                                                                                                                                                                                                                                                                                                                                                                                                                                                |                     |                                                           |                          |               |                        |                       |                | $\perp$ |            | 7 14 21 22 54                             |
|                                                                                                                                                                                                                                                                                                                                                                                                                                                                                                                                                                                                                                                                                                                                                                                                                                                                                                                                                                                                                                                                                                                                                                                                                                                                                                                                                                                                                                                                                                                                                                                                                                                                                                                                                                                                                                                                                                                                                                                                                                                                                                                                |                     | Steicese Landings                                         | £3,933.90                | 2             | II May-IP              | 13-yaM52              | 38             | 0       |            | rode Landings<br>1. Stakens teads and son |
|                                                                                                                                                                                                                                                                                                                                                                                                                                                                                                                                                                                                                                                                                                                                                                                                                                                                                                                                                                                                                                                                                                                                                                                                                                                                                                                                                                                                                                                                                                                                                                                                                                                                                                                                                                                                                                                                                                                                                                                                                                                                                                                                |                     | Stancere treads and ricers                                | £17,671,67<br>£26,290,89 | - 3           | \$3May-\$7             | 13 May 87             | 38             | 1       |            | Starkare teads and siec                   |
|                                                                                                                                                                                                                                                                                                                                                                                                                                                                                                                                                                                                                                                                                                                                                                                                                                                                                                                                                                                                                                                                                                                                                                                                                                                                                                                                                                                                                                                                                                                                                                                                                                                                                                                                                                                                                                                                                                                                                                                                                                                                                                                                |                     | 23/24/27/28/29/34/68<br>Layfor rored - Granolitic areas   | E28.290.89               | 26            | 27 Nov-86<br>27 Nov-86 | 05Jan 07<br>01 Oec 06 | 22<br>8        | 05      |            |                                           |
|                                                                                                                                                                                                                                                                                                                                                                                                                                                                                                                                                                                                                                                                                                                                                                                                                                                                                                                                                                                                                                                                                                                                                                                                                                                                                                                                                                                                                                                                                                                                                                                                                                                                                                                                                                                                                                                                                                                                                                                                                                                                                                                                |                     | Lay floor screed - branchiffic areas<br>Lay grans hopping | 817.966.25               | 5             | 27 Nov-96*             | 09 Onc-06             | 1              | 0.5     |            |                                           |
|                                                                                                                                                                                                                                                                                                                                                                                                                                                                                                                                                                                                                                                                                                                                                                                                                                                                                                                                                                                                                                                                                                                                                                                                                                                                                                                                                                                                                                                                                                                                                                                                                                                                                                                                                                                                                                                                                                                                                                                                                                                                                                                                |                     | Cargrans ripping Caring of floor screed                   | 817,386.30               | - 28          | 890ec-96               | DS-Lan-EP             | 25             | 0       |            |                                           |
|                                                                                                                                                                                                                                                                                                                                                                                                                                                                                                                                                                                                                                                                                                                                                                                                                                                                                                                                                                                                                                                                                                                                                                                                                                                                                                                                                                                                                                                                                                                                                                                                                                                                                                                                                                                                                                                                                                                                                                                                                                                                                                                                |                     | thin combisele fence                                      | 185.062.90               | 36            | E34er-07               | 22May-07              | - 10           |         | J          | -1                                        |
| -nec3                                                                                                                                                                                                                                                                                                                                                                                                                                                                                                                                                                                                                                                                                                                                                                                                                                                                                                                                                                                                                                                                                                                                                                                                                                                                                                                                                                                                                                                                                                                                                                                                                                                                                                                                                                                                                                                                                                                                                                                                                                                                                                                          |                     | Lay floor spreed - Temaggo areas                          | £8,038,43                | - 5           | 134pr07"               | 03-Apr-07             |                |         | creed Teno |                                           |
|                                                                                                                                                                                                                                                                                                                                                                                                                                                                                                                                                                                                                                                                                                                                                                                                                                                                                                                                                                                                                                                                                                                                                                                                                                                                                                                                                                                                                                                                                                                                                                                                                                                                                                                                                                                                                                                                                                                                                                                                                                                                                                                                |                     | Curing of Root screed                                     | 70.00                    | - 26          | 154m/2                 | E2MaxE2               |                | 0       | 0.00       | ng all flaor screed                       |
|                                                                                                                                                                                                                                                                                                                                                                                                                                                                                                                                                                                                                                                                                                                                                                                                                                                                                                                                                                                                                                                                                                                                                                                                                                                                                                                                                                                                                                                                                                                                                                                                                                                                                                                                                                                                                                                                                                                                                                                                                                                                                                                                |                     | Temapo tile laving                                        | 835,796,59               | 10            | 83Mev87                | 16 May 87             |                | 15      | -          | Tesacoutie lavino                         |
|                                                                                                                                                                                                                                                                                                                                                                                                                                                                                                                                                                                                                                                                                                                                                                                                                                                                                                                                                                                                                                                                                                                                                                                                                                                                                                                                                                                                                                                                                                                                                                                                                                                                                                                                                                                                                                                                                                                                                                                                                                                                                                                                |                     | Terraco ginding                                           | £9.088.58                | - 1           | 17 May 17              | 21 Mar 67             | - 6            | 0       |            | Fernan Person produce                     |
|                                                                                                                                                                                                                                                                                                                                                                                                                                                                                                                                                                                                                                                                                                                                                                                                                                                                                                                                                                                                                                                                                                                                                                                                                                                                                                                                                                                                                                                                                                                                                                                                                                                                                                                                                                                                                                                                                                                                                                                                                                                                                                                                |                     | Access Covers                                             | £3,537.88                | 4             | 1744a-17               | 22Mar47               |                | 1       |            | COST COVER                                |
|                                                                                                                                                                                                                                                                                                                                                                                                                                                                                                                                                                                                                                                                                                                                                                                                                                                                                                                                                                                                                                                                                                                                                                                                                                                                                                                                                                                                                                                                                                                                                                                                                                                                                                                                                                                                                                                                                                                                                                                                                                                                                                                                | SPT430              | Palaction                                                 | £9,511.60                | 3             | 19May-07               | 22May-87*             |                | 0.5     |            | ■ Totation                                |
|                                                                                                                                                                                                                                                                                                                                                                                                                                                                                                                                                                                                                                                                                                                                                                                                                                                                                                                                                                                                                                                                                                                                                                                                                                                                                                                                                                                                                                                                                                                                                                                                                                                                                                                                                                                                                                                                                                                                                                                                                                                                                                                                | □ N10-N15 w         | ithin combisele lence                                     | 114,000.00               | 42            | 104pr67                | TD-sul-73             | 27             |         |            |                                           |
| engineering and                                                                                                                                                                                                                                                                                                                                                                                                                                                                                                                                                                                                                                                                                                                                                                                                                                                                                                                                                                                                                                                                                                                                                                                                                                                                                                                                                                                                                                                                                                                                                                                                                                                                                                                                                                                                                                                                                                                                                                                                                                                                                                                | STP1910             | Lay foor coved - Tenazoo areas                            | E8,030.43                | 5             | 104pr67"               | 15-Apr-07             | 42             | 1       | for joyed  | Telepozar arcer                           |
| engineering and construction                                                                                                                                                                                                                                                                                                                                                                                                                                                                                                                                                                                                                                                                                                                                                                                                                                                                                                                                                                                                                                                                                                                                                                                                                                                                                                                                                                                                                                                                                                                                                                                                                                                                                                                                                                                                                                                                                                                                                                                                                                                                                                   |                     | Curing of fisor screed                                    | \$0.00                   |               | 124pr87                | 73-yaM60              | 58             |         | =          | Quing of four screed                      |
| Construction                                                                                                                                                                                                                                                                                                                                                                                                                                                                                                                                                                                                                                                                                                                                                                                                                                                                                                                                                                                                                                                                                                                                                                                                                                                                                                                                                                                                                                                                                                                                                                                                                                                                                                                                                                                                                                                                                                                                                                                                                                                                                                                   |                     | Terrazzo tile laping                                      | £3,869.33                | 10            | 17 May 37              | 30 May 87             | 37             | 1.5     |            | Teraco                                    |
| contract                                                                                                                                                                                                                                                                                                                                                                                                                                                                                                                                                                                                                                                                                                                                                                                                                                                                                                                                                                                                                                                                                                                                                                                                                                                                                                                                                                                                                                                                                                                                                                                                                                                                                                                                                                                                                                                                                                                                                                                                                                                                                                                       |                     | Terraco ginding                                           | 8649.95                  | - 5           | 31 May 87              | 06-Am-07              | 37             | 1       |            |                                           |
| June 2005                                                                                                                                                                                                                                                                                                                                                                                                                                                                                                                                                                                                                                                                                                                                                                                                                                                                                                                                                                                                                                                                                                                                                                                                                                                                                                                                                                                                                                                                                                                                                                                                                                                                                                                                                                                                                                                                                                                                                                                                                                                                                                                      | SPT450              | Access Covers                                             | £1,005.52                | - 2           | 3144ay-97              | 01-Aur-07             | 41             | 0 ×     |            |                                           |
| June 2.05                                                                                                                                                                                                                                                                                                                                                                                                                                                                                                                                                                                                                                                                                                                                                                                                                                                                                                                                                                                                                                                                                                                                                                                                                                                                                                                                                                                                                                                                                                                                                                                                                                                                                                                                                                                                                                                                                                                                                                                                                                                                                                                      | Display: Resource   |                                                           |                          |               |                        |                       |                |         | Obstey:    | Open Projects Only - Stacke               |
| The second secon | Screeder - Terrazzo |                                                           |                          |               |                        |                       |                |         |            |                                           |
|                                                                                                                                                                                                                                                                                                                                                                                                                                                                                                                                                                                                                                                                                                                                                                                                                                                                                                                                                                                                                                                                                                                                                                                                                                                                                                                                                                                                                                                                                                                                                                                                                                                                                                                                                                                                                                                                                                                                                                                                                                                                                                                                | E Floor Protection  |                                                           |                          |               |                        |                       |                |         | 125        |                                           |
|                                                                                                                                                                                                                                                                                                                                                                                                                                                                                                                                                                                                                                                                                                                                                                                                                                                                                                                                                                                                                                                                                                                                                                                                                                                                                                                                                                                                                                                                                                                                                                                                                                                                                                                                                                                                                                                                                                                                                                                                                                                                                                                                | Star Nestro         |                                                           |                          |               |                        |                       |                |         |            |                                           |
|                                                                                                                                                                                                                                                                                                                                                                                                                                                                                                                                                                                                                                                                                                                                                                                                                                                                                                                                                                                                                                                                                                                                                                                                                                                                                                                                                                                                                                                                                                                                                                                                                                                                                                                                                                                                                                                                                                                                                                                                                                                                                                                                | □ Ormser            |                                                           |                          |               |                        |                       |                |         | 100        |                                           |
|                                                                                                                                                                                                                                                                                                                                                                                                                                                                                                                                                                                                                                                                                                                                                                                                                                                                                                                                                                                                                                                                                                                                                                                                                                                                                                                                                                                                                                                                                                                                                                                                                                                                                                                                                                                                                                                                                                                                                                                                                                                                                                                                | III Tay             |                                                           |                          |               |                        |                       |                |         | 76         |                                           |
|                                                                                                                                                                                                                                                                                                                                                                                                                                                                                                                                                                                                                                                                                                                                                                                                                                                                                                                                                                                                                                                                                                                                                                                                                                                                                                                                                                                                                                                                                                                                                                                                                                                                                                                                                                                                                                                                                                                                                                                                                                                                                                                                | Screeder - Granolth | e                                                         |                          |               |                        |                       |                |         |            |                                           |
| ( ) ( ) ( ) ( ) ( ) ( ) ( ) ( ) ( ) ( )                                                                                                                                                                                                                                                                                                                                                                                                                                                                                                                                                                                                                                                                                                                                                                                                                                                                                                                                                                                                                                                                                                                                                                                                                                                                                                                                                                                                                                                                                                                                                                                                                                                                                                                                                                                                                                                                                                                                                                                                                                                                                        |                     |                                                           |                          |               |                        |                       |                |         | 50         |                                           |
| and the second s | l .                 |                                                           |                          |               |                        |                       |                |         | 25         |                                           |
| The state of the s |                     |                                                           |                          |               |                        |                       |                |         |            |                                           |
|                                                                                                                                                                                                                                                                                                                                                                                                                                                                                                                                                                                                                                                                                                                                                                                                                                                                                                                                                                                                                                                                                                                                                                                                                                                                                                                                                                                                                                                                                                                                                                                                                                                                                                                                                                                                                                                                                                                                                                                                                                                                                                                                |                     |                                                           |                          |               |                        |                       |                |         | 22 23      | 17 14 21 25 54 11                         |
|                                                                                                                                                                                                                                                                                                                                                                                                                                                                                                                                                                                                                                                                                                                                                                                                                                                                                                                                                                                                                                                                                                                                                                                                                                                                                                                                                                                                                                                                                                                                                                                                                                                                                                                                                                                                                                                                                                                                                                                                                                                                                                                                | FT Breiterist       | F Resource                                                |                          |               |                        |                       |                |         |            | 17 14 21 23 04 11<br>Hay 2007 June        |
|                                                                                                                                                                                                                                                                                                                                                                                                                                                                                                                                                                                                                                                                                                                                                                                                                                                                                                                                                                                                                                                                                                                                                                                                                                                                                                                                                                                                                                                                                                                                                                                                                                                                                                                                                                                                                                                                                                                                                                                                                                                                                                                                |                     |                                                           |                          |               |                        |                       |                |         |            |                                           |
| T 1/ D 1                                                                                                                                                                                                                                                                                                                                                                                                                                                                                                                                                                                                                                                                                                                                                                                                                                                                                                                                                                                                                                                                                                                                                                                                                                                                                                                                                                                                                                                                                                                                                                                                                                                                                                                                                                                                                                                                                                                                                                                                                                                                                                                       |                     |                                                           | . —                      | $\overline{}$ | _                      |                       |                |         |            |                                           |
| The Key Role                                                                                                                                                                                                                                                                                                                                                                                                                                                                                                                                                                                                                                                                                                                                                                                                                                                                                                                                                                                                                                                                                                                                                                                                                                                                                                                                                                                                                                                                                                                                                                                                                                                                                                                                                                                                                                                                                                                                                                                                                                                                                                                   | \ ^t                | tha N                                                     | $I \vdash I$             | ľ             | ப                      | ra                    | $\sim$         | "       | n          | ma                                        |
| THE KEV DOIL                                                                                                                                                                                                                                                                                                                                                                                                                                                                                                                                                                                                                                                                                                                                                                                                                                                                                                                                                                                                                                                                                                                                                                                                                                                                                                                                                                                                                                                                                                                                                                                                                                                                                                                                                                                                                                                                                                                                                                                                                                                                                                                   | <del>:</del> ()     | 111111111                                                 | 4 I'''                   | ι,            |                        | 1()                   | u              | 10      | 1 I I      | шие                                       |
|                                                                                                                                                                                                                                                                                                                                                                                                                                                                                                                                                                                                                                                                                                                                                                                                                                                                                                                                                                                                                                                                                                                                                                                                                                                                                                                                                                                                                                                                                                                                                                                                                                                                                                                                                                                                                                                                                                                                                                                                                                                                                                                                |                     |                                                           |                          | _             | •                      |                       | 3              |         | ~          |                                           |
| •                                                                                                                                                                                                                                                                                                                                                                                                                                                                                                                                                                                                                                                                                                                                                                                                                                                                                                                                                                                                                                                                                                                                                                                                                                                                                                                                                                                                                                                                                                                                                                                                                                                                                                                                                                                                                                                                                                                                                                                                                                                                                                                              |                     |                                                           |                          |               |                        |                       | _              |         |            |                                           |
| ، ممانی، اممیم                                                                                                                                                                                                                                                                                                                                                                                                                                                                                                                                                                                                                                                                                                                                                                                                                                                                                                                                                                                                                                                                                                                                                                                                                                                                                                                                                                                                                                                                                                                                                                                                                                                                                                                                                                                                                                                                                                                                                                                                                                                                                                                 |                     | l                                                         |                          | - 1           | l                      |                       | ۱.             | _       | 10         |                                           |